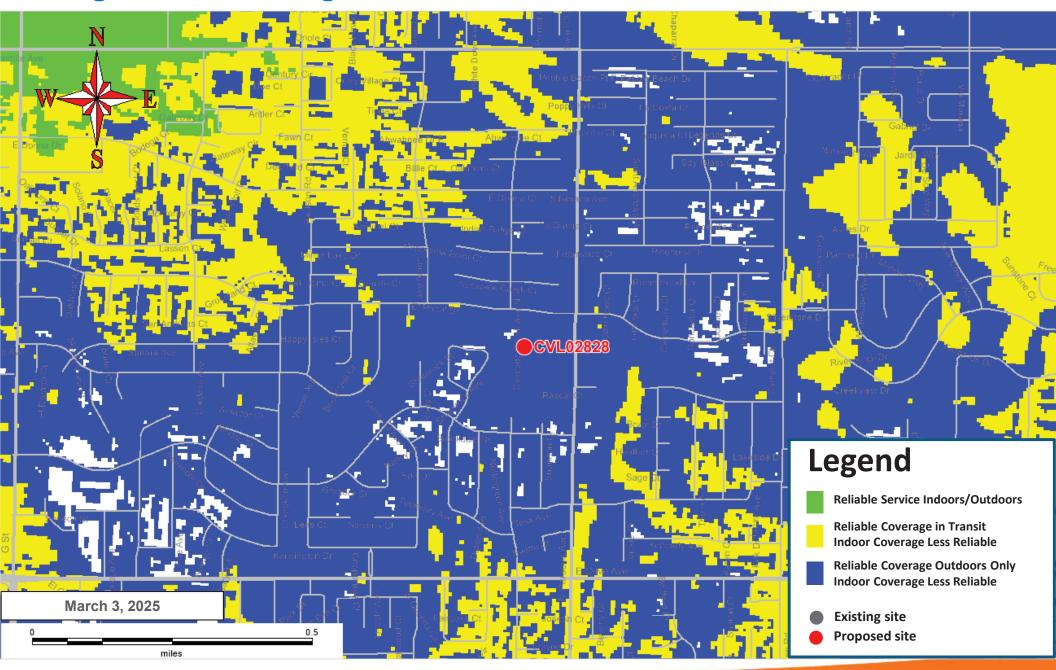

## **Disclaimer**

"AT&T PROPRIETARY -- This information constitutes confidential trade secrets and commercial or financial information owned by AT&T and is shared for Critical Infrastructure Protection purposes only. It is exempt from disclosure under the Freedom of Information Act (5 U.S.C. 552), Exemptions (b)(3)&(4), and its disclosure is prohibited under the Trade Secrets Act (18 U.S.C. 1905), the Critical Infrastructure Information Act of 2002, 6 U.S.C. § 133, and any State or local law requiring disclosure of information or records. This information must not be copied or distributed to others not agreed upon by AT&T, but in all events do not copy or distribute to such others without notification pursuant to Executive Order 12600."



## **Existing LTE 700 Coverage**





## Proposed LTE 700 Coverage – 3400 North Parsons Avenue @ RC = 51 ft





## **Existing and proposed sites within 3-mile radius**