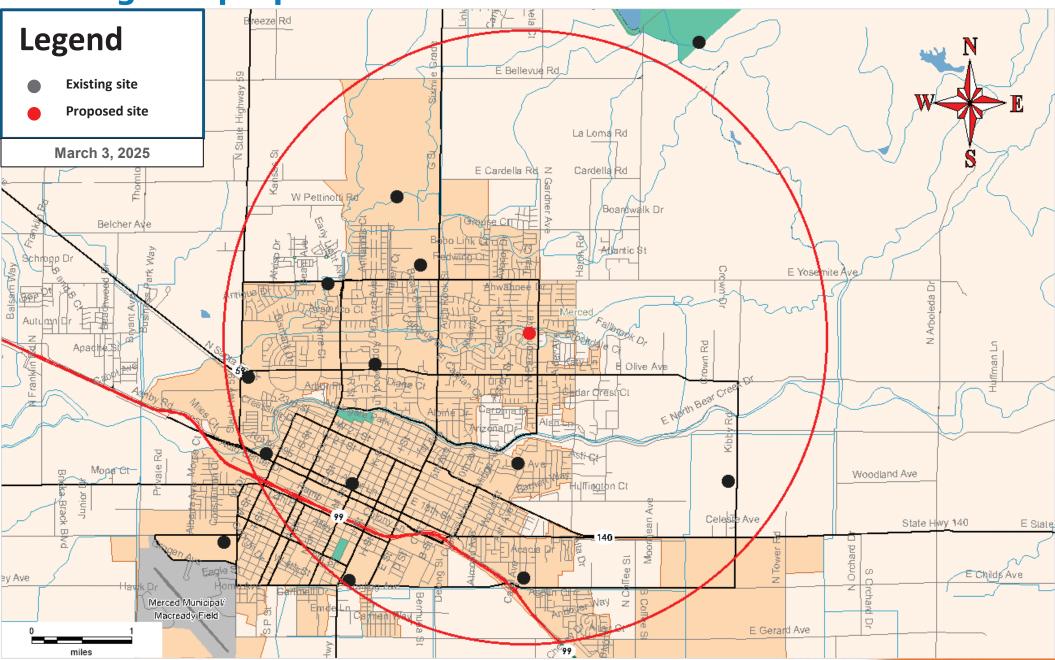

al information owned by AT&T and is shared for Critical Infrastructure Protection purposes only. It is exempt from disclosure under the Freedom of Information Act (5 U.S.C. 552), Exemptions (b)(3)&(4), and its disclosure is prohibited under the Trade Secrets Act (18 U.S.C. 1905), the Critical Infrastructure Information Act of 2002, 6 U.S.C. § 133, and any State or local law requiring disclosure of information or records. This information must not be copied or distributed to others not agreed upon by AT&T, but in all events do not copy or distribute to such others without notification pursuant to Executive Order 12600."



## **Existing LTE 700 Coverage**





## Proposed LTE 700 Coverage – 3400 North Parsons Avenue @ RC = 51 ft





## **Existing and proposed sites within 3-mile radius**