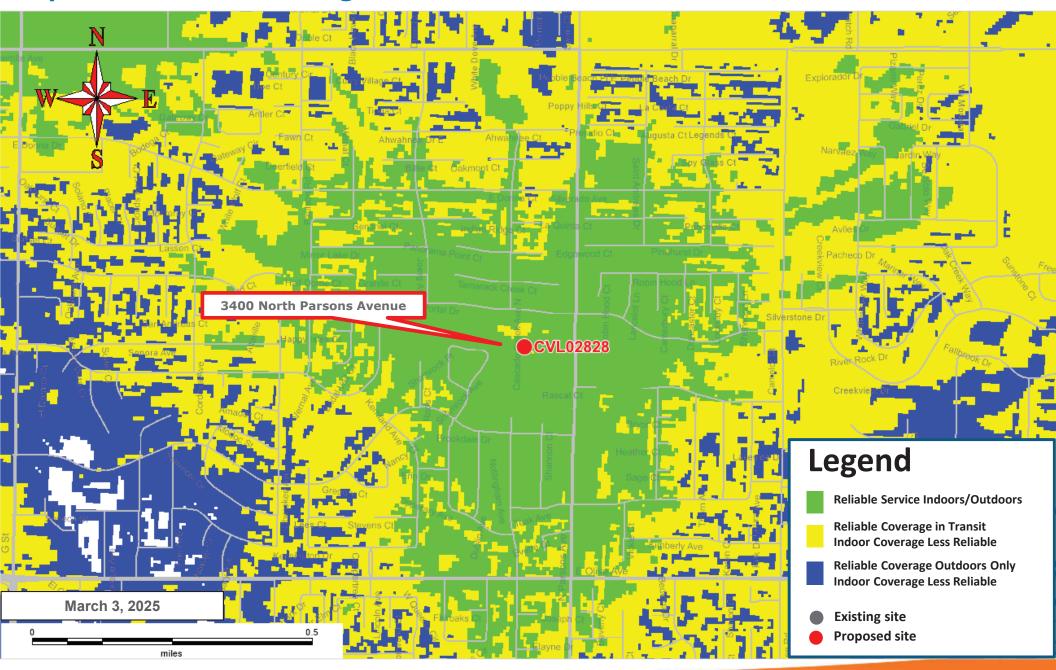

stitutes confidential trade secrets and commercial or financial information owned by AT&T and is shared for Critical Infrastructure Protection purposes only. It is exempt from disclosure under the Freedom of Information Act (5 U.S.C. 552), Exemptions (b)(3)&(4), and its disclosure is prohibited under the Trade Secrets Act (18 U.S.C. 1905), the Critical Infrastructure Information Act of 2002, 6 U.S.C. § 133, and any State or local law requiring disclosure of information or records. This information must not be copied or distributed to others not agreed upon by AT&T, but in all events do not copy or distribute to such others without notification pursuant to Executive Order 12600."



## **Existing LTE 700 Coverage**





## Proposed LTE 700 Coverage – 3400 North Parsons Avenue @ RC = 51 ft





## **Existing and proposed sites within 3-mile radius**