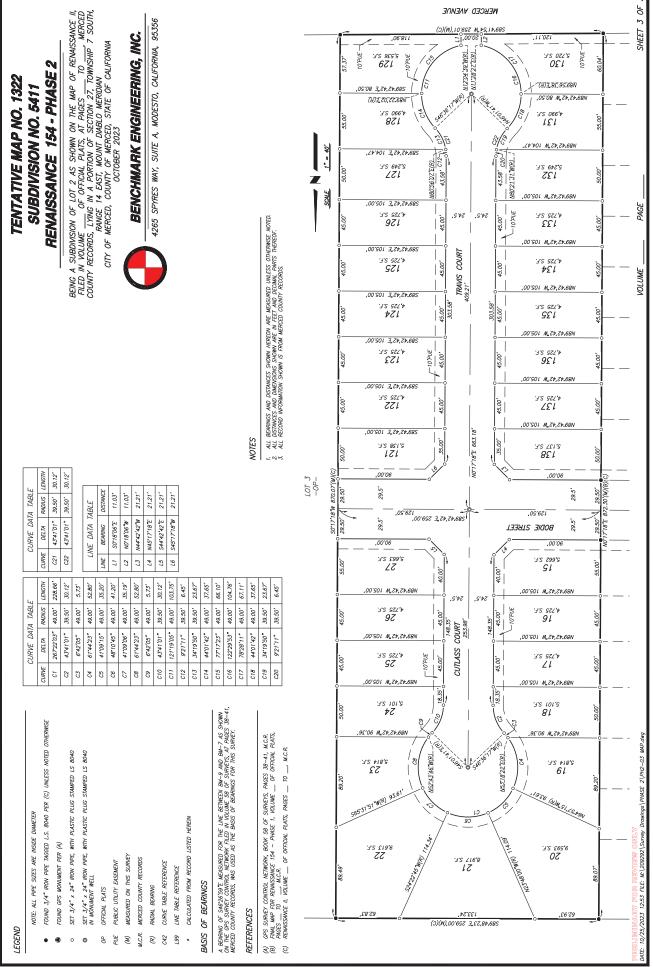

| OWNER'S STATEMENT                                                                                                                                                                                                                                                                                                                                                                             | TENTATIVE MAP NO. 1322                                                                                                                                                                                                                                                                     | SURVEYOR'S STATEMENT                                                                                                                                                                                                                                                                              |
|-----------------------------------------------------------------------------------------------------------------------------------------------------------------------------------------------------------------------------------------------------------------------------------------------------------------------------------------------------------------------------------------------|--------------------------------------------------------------------------------------------------------------------------------------------------------------------------------------------------------------------------------------------------------------------------------------------|---------------------------------------------------------------------------------------------------------------------------------------------------------------------------------------------------------------------------------------------------------------------------------------------------|
| I HERERY STATE THAT I AM THE OWNER OF OR HAVE RECORD THE MIERREST IN THE SUBOWDED REAL PROFERY.<br>AND THAT I AM THE OWN'S PERSON WHOSE CONSENT OF SIS CLEAR THE TO SUD LAND. HEREBY<br>AND THE PREPARATION AND RECORDANION OF THIS SUBDIVISION MAP AS SHOWN WITHIN THE EXTERIOR<br>BOUNDARY LINES.                                                                                           | SUBDIVISION NO. 5411<br>RENAISSANCE 154 - PHASE 2                                                                                                                                                                                                                                          | THIS MAP WAS PREPARED BY ME OR UNDER WY DIRECTION AND IS BASED UPON<br>A FELD STREPT WI COMPANNON WITH THE REQUESTED FOR THE SUBMOSON<br>WAP ACT AND LOON ORMANCES AT THE REQUESTED FOR M. M. SPITEMBER 2021. I HERET STREPT HAVE AN UNDER STREPT AND FOUND AND AND AND AND AND AND AND AND AND A |
| I ALSO HEREBY IRREVOCABLY OFFER FOR DEDICATION THE REAL PROPERTY DESCRIBED BELOW AS AN EASEMENT FOR                                                                                                                                                                                                                                                                                           |                                                                                                                                                                                                                                                                                            | A CONTRACTOR                                                                                                                                                                                                                                                                                      |
| PUBLIC PURPOSES TO THE CITY OF MERCELI.<br>ALL THE PUBLIC UTLITY EASEMENTS MUCKATED ON THIS MAR.                                                                                                                                                                                                                                                                                              | BEING A SUBDIVISION OF LOT 2 AS SHOWN ON THE MAP OF RENAISSANCE II,<br>FILED IN VOLLIME OF OFFICIAL PLATE AT PACES TO MERCED                                                                                                                                                               | MONOMENTS ARE ACCEPTED BY THE CITY OF MEALED AND THAT THE<br>MONOMENTS ARE ACCEPTED BY THE CITY OF MEALER AND AND THAT THE<br>RETRACED, AND THAT THIS FINAL MAP SUBSTANTIALLY CONFORMS TO THE<br>RETRACED, AND THAT THIS FINAL MAP SUBSTANTIALLY CONFORMS TO THE                                  |
| I ALSO HEREBY RRENOCABLY OFFER FOR DEDICATION IN FEE THE REAL PROPERTY DESCRIBED BELOW FOR PUBLIC PURPOSES TO THE CITY OF MERCED.                                                                                                                                                                                                                                                             | COUNTY RECORDS, LYING IN A PORTION OF SECTION 27, TOWNSHIP 7, SOUTH,<br>RANGE 14, EAST, MOUNTY, DABIO MERDIAN                                                                                                                                                                              | Real Test                                                                                                                                                                                                                                                                                         |
| BODIE STREET CUTLASS COURT, AND TRANS COURT, AS SHOWN ON THIS MAP.                                                                                                                                                                                                                                                                                                                            | CITY OF MERCED, COUNTY OF MECCED, STATE OF CALIFORNIA                                                                                                                                                                                                                                      |                                                                                                                                                                                                                                                                                                   |
| I FURTHER STATE THAT I KNOW OF NO EXEMENTS OR STRUCTURES EXISTING WITHIN THE LAND HEREN OFFERED<br>FOR DEDICATION TO THE FUBLIC, OTHER THAN FUBLIC UTILITES OR AS PLOTED WITHIN THIS MAP.                                                                                                                                                                                                     | UCIUBER 2020                                                                                                                                                                                                                                                                               | MICHAEL HULTERNAM, P.L.S. 8040                                                                                                                                                                                                                                                                    |
| омиер: Stowerled Howe, ис., а салговния совроматоо                                                                                                                                                                                                                                                                                                                                            | BENCHMARK ENGINEERING, INC.                                                                                                                                                                                                                                                                |                                                                                                                                                                                                                                                                                                   |
| BY DEC MATER DECONDUT DATE:                                                                                                                                                                                                                                                                                                                                                                   | 4265 SPYRES WAY, SUITE A, MODESTO, CALIFORNIA, 95356                                                                                                                                                                                                                                       | CITY SURVEYOR'S STATEMENT                                                                                                                                                                                                                                                                         |
| TRUCTES ERIE IN MATOMAT THE COMPANY                                                                                                                                                                                                                                                                                                                                                           | •                                                                                                                                                                                                                                                                                          | I HEREBY STATE THAT I HAVE EXAMINED THIS MAP AND HAVE FOLVIND THAT IT<br>CONFIDENCE WITH MAPPING PROVISIONS OF THE SUBDIVISION MAP ACT AND I AM                                                                                                                                                   |
|                                                                                                                                                                                                                                                                                                                                                                                               | PRELIMINARY TITLE REPORT                                                                                                                                                                                                                                                                   | SAUSTED SAD MAP IS IECHNICHELY COMPECT.                                                                                                                                                                                                                                                           |
| Br: SIGWTURE DATE:                                                                                                                                                                                                                                                                                                                                                                            | PREPARED BY: FIDELITY MITONAL TITLE COMPANY<br>PODECE MILINGESE FEAL FIDELITY MITONAL                                                                                                                                                                                                      | DATED THIS DAY OF, 20                                                                                                                                                                                                                                                                             |
| PRNT NAME                                                                                                                                                                                                                                                                                                                                                                                     | DUTE: VINNELLA FILTE OF 2012/2012<br>DUTE: SEPTEMBER 7. THE PREPARATION OF THIS PLAT AND CONSIDERED A PART HERETO BY REFERENCE.                                                                                                                                                            | JOE M. CARDOSO, P.L.S. 8851                                                                                                                                                                                                                                                                       |
| NOTARY ACKNOWLEDGMENT                                                                                                                                                                                                                                                                                                                                                                         |                                                                                                                                                                                                                                                                                            |                                                                                                                                                                                                                                                                                                   |
| А МОТАКР РИВИС ОК ОПНЕР ОРГИСЯР СОМИНЕТИЮ ТИХ СЕКТИРОИТЕ VERVIES ONLY THE IDENTITY OF THE<br>И ОКИРОИЧ, МНО SOBRED THE DOCUMENT TO MINCH THIS CERTIFICATE IS ATTACHED, MAD NOT THE TRUTHFULNESS,                                                                                                                                                                                              | <u>SUBDIVISION AGREEMENT</u>                                                                                                                                                                                                                                                               | ULT ENGINEEXS STALEMENT:<br>LEEPEN STAT THAT I HAVE SUMMED THIS THAL MAP AND STATE THAT THE<br>SURDINGARY SHOW HEEREN IS SUBSTANTIALY THE SAME AS IT APPEARED ON                                                                                                                                  |
| Accuracy, or valuity of that uccument.<br>State of california 25.5                                                                                                                                                                                                                                                                                                                            | LUBULY COMPANY, FOR SUBMISSION IN THE ON MERCURY AND JOINT LEAD TO THE STATE OF A CALIFORD MAY DOCUMENT NUMBER                                                                                                                                                                             | ПЕ ЕПИЛИЕ МАР. АЛО АИХ АРРАЮЕД ИТЕРИЛОГИ ПЕРЕСОГ. ПАИ ALL<br>PROVISIONS OF THE CULTERANE SUBJINISM MAP ACT АИО АИХ LOCU<br>ОРДИМИСЕS АРРИСАВИЕ АТ ТНЕ ТИКЕ ОГ АРРАЮИЧ ОГ ТНЕ ТЕУЛАТИЕ МАР                                                                                                         |
|                                                                                                                                                                                                                                                                                                                                                                                               |                                                                                                                                                                                                                                                                                            | HAVE BEEN COMPLIED WITH.                                                                                                                                                                                                                                                                          |
| VOTARY PUBLIC. PERSONALLY APPEARED                                                                                                                                                                                                                                                                                                                                                            | SULS REPORT                                                                                                                                                                                                                                                                                | NICHAEL 4. WEGLEY, NITERIM, CITY ENGINEER                                                                                                                                                                                                                                                         |
|                                                                                                                                                                                                                                                                                                                                                                                               | IM ACCOMPANCE THIN THE SUBDIVISION MAP ACT AND LOCAL ONDIVANCE, A PRELIMINARY SOLIS REPART FOR THE<br>SUBDIVISION WAS PREPARED ON 20 JULY, 2023 BN NORTH AMERICAN TECHNICAL SERVICES, INC., MATS JOBS NO.:<br>22-2326, AND SON FILE NITE OFFICE OF THE CITY FORMERE OF THE CITY OF MERCED. | R.C.E. 45009                                                                                                                                                                                                                                                                                      |
| WHO PROVED TO WE ON THE BASS OF SATERCTORY ENDENCE TO BE THE PERSON(S) WHOSE WAVE(S) IS/ARE<br>SUBSCARBED TO THE WITHIN INSTRUMENT, AND ACXNOMLEDGED TO ME THAT HE/SHE/THEY EXECUTED THE SAME<br>IN HS/ME/THER ADJIVIDUATED CAMPATICES, AND ATH ET HS/ARE/THEN SAMATURES(S) ON THE ANSTRUMENT<br>IN HE/SHE/THER ADJIVIDUATED CAMPATICES, AND AND THE PERSON(S) ACTED. SECUTED THE INSTRUMENT. | OMITTED SIGNATURE STATEMENT                                                                                                                                                                                                                                                                | DWE                                                                                                                                                                                                                                                                                               |
| I CERTIFY UNDER FEMALTY OF PERVIREY UNDER THE LAWS OF THE STATE OF CALIFORNIA THAT THE FOREGOING                                                                                                                                                                                                                                                                                              | DIBECIMML TO SECTION 564.566/131/31/51 DE THE SUBDINGON MAD ACT THE BOULOWING SIGNATURES OF THE                                                                                                                                                                                            | CITY CLERK'S CERTIFICATE                                                                                                                                                                                                                                                                          |
| PARAGRAPH IS TRUE AND CORRECT.                                                                                                                                                                                                                                                                                                                                                                | 58                                                                                                                                                                                                                                                                                         | ו נעטעד ווימטוער אינא אינפא ער בחיר אינע ער וונסטבע גאזב ער עיז וגעמאוז איז הבפשא עבשונא בחינ בחוב<br>אינגענד אינגע אינגע אינגע אינגע בחינגענענע                                                                                                                                                  |
| DIVH JW SSALL                                                                                                                                                                                                                                                                                                                                                                                 | TYPE OF INTEREST: RICHT-OF-WAY FOR DITCHES AND CANAL AND INCIDENTIAL PURPOSES<br>IN FAVOR OF: CO-OPERATIVE LAND AND WATER COMPANY                                                                                                                                                          | I, SCUTI MEMBUR, CITY CLERK OF THE CITY OF MERCELJ STATE OF CALFORMA, DO HAREN CLETTIP THAT THAT<br>MAP MAS APPROVED AT A RECULAR MEETING OF THE CITY COLONCIL OF THE CITY OF MERCED, STATE OF CALFORMA,<br>HETD ON THE DAY TO ADDITE THE CITY OF MAD THAT THE COLONCIL OF THE                    |
|                                                                                                                                                                                                                                                                                                                                                                                               |                                                                                                                                                                                                                                                                                            | PUBLIC, BODE STREET, TRANS COURT, AND CUTLASS COURT IN FEE, ALL EASEMENTS AND OTHER DEDICATIONS<br>INDICATED ON THIS MAP.                                                                                                                                                                         |
| PRINCIPAL COUNTY OF BUSINESS: MY COMMISSION EXPIRES:                                                                                                                                                                                                                                                                                                                                          | TYPE UP INTEREST: RUGHT-OF-MAT FOR DILPES AND CAVALS<br>IN FAUOR OF: CO-DEPENTIVE LAND AND WATER COMPANY<br>DEEN DEEREDENCE: DOOV I DE DEPERTANCE DANC TAY                                                                                                                                 |                                                                                                                                                                                                                                                                                                   |
| NOTARY ACKNOWLEDGMENT                                                                                                                                                                                                                                                                                                                                                                         |                                                                                                                                                                                                                                                                                            | Scott Mebrude, city cleak                                                                                                                                                                                                                                                                         |
| A NOTARY PUBLIC OR OTHER OFFICER COMMETING THIS CERTIFICATE VERIFIES ONLY THE IDENTITY OF THE<br>NOTORIDUM, MON SURVED THE DOCUMENT ID WINCH THIS CERTIFICATE IS ATTACHED, AND NOT THE TRUTH-LIVESS<br>ADDITIONAL, MON SURVED THE TOCHMENT                                                                                                                                                    | M HAVR DY: CITY OF MERCED<br>DEED REFERENCE: DOCUMENT NO. 2003-058637, OF OFFICAL RECORDS                                                                                                                                                                                                  | DATE                                                                                                                                                                                                                                                                                              |
| STATE OF CULFORMA \$5.5.<br>COMMY OF \$5.5.                                                                                                                                                                                                                                                                                                                                                   |                                                                                                                                                                                                                                                                                            |                                                                                                                                                                                                                                                                                                   |
| ON                                                                                                                                                                                                                                                                                                                                                                                            |                                                                                                                                                                                                                                                                                            | RECORDER'S STATEMENT                                                                                                                                                                                                                                                                              |
|                                                                                                                                                                                                                                                                                                                                                                                               |                                                                                                                                                                                                                                                                                            |                                                                                                                                                                                                                                                                                                   |
|                                                                                                                                                                                                                                                                                                                                                                                               |                                                                                                                                                                                                                                                                                            | FILED THIS DAY OF, 20, ATM.                                                                                                                                                                                                                                                                       |
| WHO PROVED TO ME ON THE BASS OF SATISFACTORY ENDENCE TO BE THE PERSON(S) WHOSE NAME(S) IS/ARE<br>SUBSCOMED TO THE WITHIN INSTRUMENT, AND ACMONELDOSED TO ME THE HE/SUBLYTHE EXECUTED THE SAME<br>IN HE/HER/THEN JUTHODIZED COMMON[ED], NO THAT PRI/HE/HER/HER/EN] IN THE MISTRUMENT<br>THE FERSON(S) OR THE DITTY DOON BEPALE OF WHICH THE RESON(S) ACTED, DECUTED THE MISTRUMENT.            |                                                                                                                                                                                                                                                                                            | IN VOLUME OF OFFICIAL PLATS, AT PLACES, M.C.R.<br>AT THE REQUEST OF BENCHMARK ENGINEERING, INC.                                                                                                                                                                                                   |
| I CERTIFY UNDER PENUTY OF PERUIRY UNDER THE LAWS OF THE STATE OF OULFORMA THAT THE FOREGOMO<br>PRANDAPH IS TRUE AND CORRECT.                                                                                                                                                                                                                                                                  |                                                                                                                                                                                                                                                                                            | file:                                                                                                                                                                                                                                                                                             |
| onthese are haven                                                                                                                                                                                                                                                                                                                                                                             |                                                                                                                                                                                                                                                                                            | MANI R. MANI, CUUNII RECORDER<br>BY:, DEPUTY                                                                                                                                                                                                                                                      |
|                                                                                                                                                                                                                                                                                                                                                                                               |                                                                                                                                                                                                                                                                                            |                                                                                                                                                                                                                                                                                                   |
| PRINCIPAL COUNTY OF BUSINESS. MY COMMISSION EXPIRES. MY COMMISSION EXPIRES.                                                                                                                                                                                                                                                                                                                   |                                                                                                                                                                                                                                                                                            | VOLUME PAGE SHEET 1 OF 3                                                                                                                                                                                                                                                                          |
| DATE: 2023-10-25 14:02 FILE: M:\209292\Survey Drawings\PHASE 2\PH2-01 CERT.dwg                                                                                                                                                                                                                                                                                                                |                                                                                                                                                                                                                                                                                            |                                                                                                                                                                                                                                                                                                   |