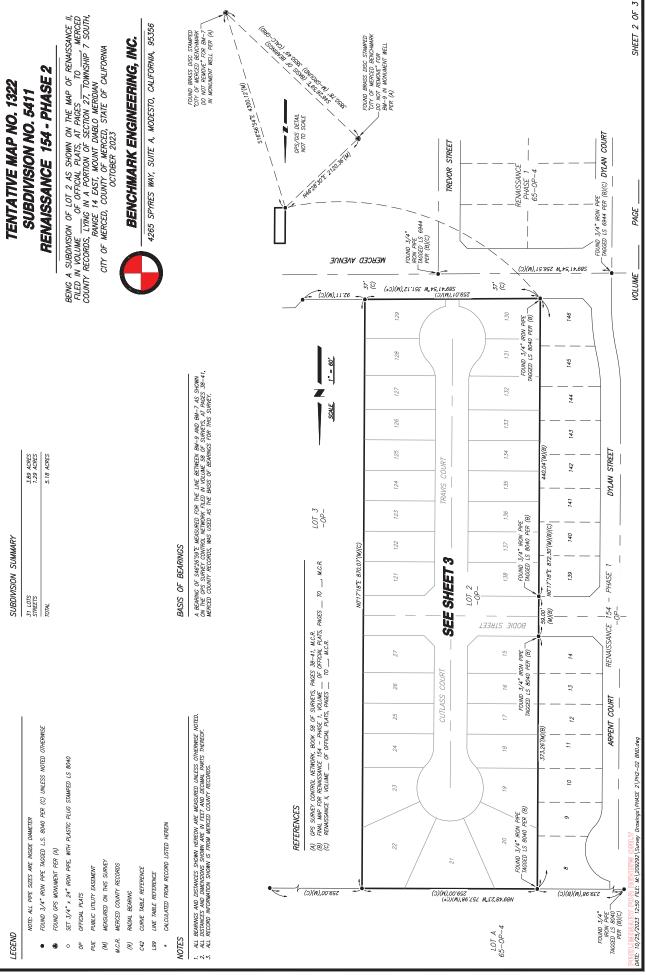

| OWNER'S STATEMENT                                                                                                                                                                                                                                                                                                                                                                             | TENTATIVE MAP NO. 1322                                                                                                                                                                                                                                                                     | SURVEYOR'S STATEMENT                                                                                                                                                                                                                                                                              |
|-----------------------------------------------------------------------------------------------------------------------------------------------------------------------------------------------------------------------------------------------------------------------------------------------------------------------------------------------------------------------------------------------|--------------------------------------------------------------------------------------------------------------------------------------------------------------------------------------------------------------------------------------------------------------------------------------------|---------------------------------------------------------------------------------------------------------------------------------------------------------------------------------------------------------------------------------------------------------------------------------------------------|
| I HERERY STATE THAT I AM THE OWNER OF OR HAVE RECORD THE MIERREST IN THE SUBOWDED REAL PROFERY.<br>AND THAT I AM THE OWN'S PERSON WHOSE CONSENT OF SIS CLEAR THE TO SUD LAND. HEREBY<br>AND THE PREPARATION AND RECORDANION OF THIS SUBDIVISION MAP AS SHOWN WITHIN THE EXTERIOR<br>BOUNDARY LINES.                                                                                           | SUBDIVISION NO. 5411<br>RENAISSANCE 154 - PHASE 2                                                                                                                                                                                                                                          | THIS MAP WAS PREPARED BY ME OR UNDER WY DIRECTION AND IS BASED UPON<br>A FELD STREPT WI COMPANNON WITH THE REQUESTED FOR THE SUBMOSON<br>WAP ACT AND LOON ORMANCES AT THE REQUESTED FOR M. M. SPITEMBER 2021. I HERET STREPT HAVE AN UNDER STREPT AND FOUND AND AND AND AND AND AND AND AND AND A |
| I ALSO HEREBY IRREVOCABLY OFFER FOR DEDICATION THE REAL PROPERTY DESCRIBED BELOW AS AN EASEMENT FOR                                                                                                                                                                                                                                                                                           |                                                                                                                                                                                                                                                                                            | A CONTRACTOR                                                                                                                                                                                                                                                                                      |
| PUBLIC PURPOSES TO THE CITY OF MERCELI.<br>ALL THE PUBLIC UTLITY EASEMENTS MUCKATED ON THIS MAR.                                                                                                                                                                                                                                                                                              | BEING A SUBDIVISION OF LOT 2 AS SHOWN ON THE MAP OF RENAISSANCE II,<br>FILED IN VOLLIME OF OFFICIAL PLATE AT PACES TO MERCED                                                                                                                                                               | MONOMENTS ARE ACCEPTED BY THE CITY OF MEALED AND THAT THE<br>MONOMENTS ARE ACCEPTED BY THE CITY OF MEALER AND AND THAT THE<br>RETRACED, AND THAT THIS FINAL MAP SUBSTANTIALLY CONFORMS TO THE<br>RETRACED, AND THAT THIS FINAL MAP SUBSTANTIALLY CONFORMS TO THE                                  |
| I ALSO HEREBY RRENOCABLY OFFER FOR DEDICATION IN FEE THE REAL PROPERTY DESCRIBED BELOW FOR PUBLIC PURPOSES TO THE CITY OF MERCED.                                                                                                                                                                                                                                                             | COUNTY RECORDS, LYING IN A PORTION OF SECTION 27, TOWNSHIP 7, SOUTH,<br>RANGE 14, EAST, MOUNTY, DABIO MERDIAN                                                                                                                                                                              | Real Test                                                                                                                                                                                                                                                                                         |
| BODIE STREET CUTLASS COURT, AND TRANS COURT, AS SHOWN ON THIS MAP.                                                                                                                                                                                                                                                                                                                            | CITY OF MERCED, COUNTY OF MECCED, STATE OF CALIFORNIA                                                                                                                                                                                                                                      |                                                                                                                                                                                                                                                                                                   |
| I FURTHER STATE THAT I KNOW OF NO EXEMENTS OR STRUCTURES EXISTING WITHIN THE LAND HEREN OFFERED<br>FOR DEDICATION TO THE FUBLIC, OTHER THAN FUBLIC UTILITES OR AS PLOTED WITHIN THIS MAP.                                                                                                                                                                                                     | UCIUBER 2020                                                                                                                                                                                                                                                                               | MICHAEL HULTERNAM, P.L.S. 8040                                                                                                                                                                                                                                                                    |
| омиер: Stowerled Howe, ис., а салговния совроматоо                                                                                                                                                                                                                                                                                                                                            | BENCHMARK ENGINEERING, INC.                                                                                                                                                                                                                                                                |                                                                                                                                                                                                                                                                                                   |
| BY DEC MATER DECONDUT DATE:                                                                                                                                                                                                                                                                                                                                                                   | 4265 SPYRES WAY, SUITE A, MODESTO, CALIFORNIA, 95356                                                                                                                                                                                                                                       | CITY SURVEYOR'S STATEMENT                                                                                                                                                                                                                                                                         |
| TRUCTES ERIE IN MATOMAT THE COMPANY                                                                                                                                                                                                                                                                                                                                                           | •                                                                                                                                                                                                                                                                                          | I HEREBY STATE THAT I HAVE EXAMINED THIS MAP AND HAVE FOLVIND THAT IT<br>CONFIDENCE WITH MAPPING PROVISIONS OF THE SUBDIVISION MAP ACT AND I AM                                                                                                                                                   |
|                                                                                                                                                                                                                                                                                                                                                                                               | PRELIMINARY TITLE REPORT                                                                                                                                                                                                                                                                   | SAUSTED SAD MAP IS IECHNICHELY COMPECT.                                                                                                                                                                                                                                                           |
| Br: SIGWTURE DATE:                                                                                                                                                                                                                                                                                                                                                                            | PREPARED BY: FIDELITY MITONAL TITLE COMPANY<br>PODECE MILINGESE FEAL FIDELITY MITONAL                                                                                                                                                                                                      | DATED THIS DAY OF, 20                                                                                                                                                                                                                                                                             |
| PRNT NAME                                                                                                                                                                                                                                                                                                                                                                                     | DUTE: VINNELLA FILTE OF 2012/2012<br>DUTE: SEPTEMBER 7. THE PREPARATION OF THIS PLAT AND CONSIDERED A PART HERETO BY REFERENCE.                                                                                                                                                            | JOE M. CARDOSO, P.L.S. 8851                                                                                                                                                                                                                                                                       |
| NOTARY ACKNOWLEDGMENT                                                                                                                                                                                                                                                                                                                                                                         |                                                                                                                                                                                                                                                                                            |                                                                                                                                                                                                                                                                                                   |
| А МОТАКР РИВИС ОК ОПНЕР ОРГИСЯР СОМИНЕТИЮ ТИХ СЕКТИРОИТЕ VERVIES ONLY THE IDENTITY OF THE<br>И ОКИРОИЧ, МНО SOBRED THE DOCUMENT TO MINCH THIS CERTIFICATE IS ATTACHED, MAD NOT THE TRUTHFULNESS,                                                                                                                                                                                              | <u>SUBDIVISION AGREEMENT</u>                                                                                                                                                                                                                                                               | ULT ENGINEEXS STALEMENT:<br>LEEPEN STAT THAT I HAVE SUMMED THIS THAL MAP AND STATE THAT THE<br>SURDINGARY SHOW HEEREN IS SUBSTANTIALY THE SAME AS IT APPEARED ON                                                                                                                                  |
| Accuracy, or valuity of that uccument.<br>State of california 25.5                                                                                                                                                                                                                                                                                                                            | LUBULY COMPANY, FOR SUBMISSION IN THE ON MERCURY AND JOINT LEAD TO THE STATE OF A CALIFORD MAY DOCUMENT NUMBER                                                                                                                                                                             | ПЕ ЕПИЛИЕ МАР. АЛО АИХ АРРАЮЕД ИТЕРИЛОГИ ПЕРЕСОГ. ПАИ ALL<br>PROVISIONS OF THE CULTERANE SUBJINISM MAP ACT АИО АИХ LOCU<br>ОРДИМИСЕS АРРИСАВИЕ АТ ТНЕ ТИКЕ ОГ АРРАЮИЧ ОГ ТНЕ ТЕУЛАТИЕ МАР                                                                                                         |
|                                                                                                                                                                                                                                                                                                                                                                                               |                                                                                                                                                                                                                                                                                            | HAVE BEEN COMPLIED WITH.                                                                                                                                                                                                                                                                          |
| VOTARY PUBLIC. PERSONALLY APPEARED                                                                                                                                                                                                                                                                                                                                                            | SULS REPORT                                                                                                                                                                                                                                                                                | NICHAEL 4. WEGLEY, NITERIM, CITY ENGINEER                                                                                                                                                                                                                                                         |
|                                                                                                                                                                                                                                                                                                                                                                                               | IM ACCOMPANCE THIN THE SUBDIVISION MAP ACT AND LOCAL ONDIVANCE, A PRELIMINARY SOLIS REPART FOR THE<br>SUBDIVISION WAS PREPARED ON 20 JULY, 2023 BN NORTH AMERICAN TECHNICAL SERVICES, INC., MATS JOBS NO.:<br>22-2326, AND SON FILE NITE OFFICE OF THE CITY FORMERE OF THE CITY OF MERCED. | R.C.E. 45009                                                                                                                                                                                                                                                                                      |
| WHO PROVED TO WE ON THE BASS OF SATERCTORY ENDENCE TO BE THE PERSON(S) WHOSE WAVE(S) IS/ARE<br>SUBSCARBED TO THE WITHIN INSTRUMENT, AND ACXNOMLEDGED TO ME THAT HE/SHE/THEY EXECUTED THE SAME<br>IN HS/ME/THER ADJIVIDUATED CAMPATICES, AND ATH ET HS/ARE/THEN SAMATURES(S) ON THE ANSTRUMENT<br>IN HE/SHE/THER ADJIVIDUATED CAMPATICES, AND AND THE PERSON(S) ACTED. SECUTED THE INSTRUMENT. | OMITTED SIGNATURE STATEMENT                                                                                                                                                                                                                                                                | DWE                                                                                                                                                                                                                                                                                               |
| I CERTIFY UNDER FEMALTY OF PERVIREY UNDER THE LAWS OF THE STATE OF CALIFORNIA THAT THE FOREGOING                                                                                                                                                                                                                                                                                              | DIBECIMML TO SECTION 564.566/131/31/51 DE THE SUBDINGON MAD ACT THE BOULOWING SIGNATURES OF THE                                                                                                                                                                                            | CITY CLERK'S CERTIFICATE                                                                                                                                                                                                                                                                          |
| PARAGRAPH IS TRUE AND CORRECT.                                                                                                                                                                                                                                                                                                                                                                | 58                                                                                                                                                                                                                                                                                         | ו נעטעד ווימטוער אינא אינפא ער בחיר אינע ער וונסטבע גאזב ער עיז וגעמאוז איז הבפשא עבשונא בחינ בחוב<br>אינגענד אינגע אינגע אינגע אינגע בחינגענענע                                                                                                                                                  |
| DIVH JW SSALL                                                                                                                                                                                                                                                                                                                                                                                 | TYPE OF INTEREST: RICHT-OF-WAY FOR DITCHES AND CANAL AND INCIDENTIAL PURPOSES<br>IN FAVOR OF: CO-OPERATIVE LAND AND WATER COMPANY                                                                                                                                                          | I, SCUTI MEMBUR, CITY CLERK OF THE CITY OF MERCELJ STATE OF CALFORMA, DO HAREN CLETTIP THAT THAT<br>MAP MAS APPROVED AT A RECULAR MEETING OF THE CITY COLONCIL OF THE CITY OF MERCED, STATE OF CALFORMA,<br>HETD ON THE DAY TO ADDITE THE CITY OF MAD THAT THE COLONCIL OF THE                    |
|                                                                                                                                                                                                                                                                                                                                                                                               |                                                                                                                                                                                                                                                                                            | PUBLIC, BODE STREET, TRANS COURT, AND CUTLASS COURT IN FEE, ALL EASEMENTS AND OTHER DEDICATIONS<br>INDICATED ON THIS MAP.                                                                                                                                                                         |
| PRINCIPAL COUNTY OF BUSINESS: MY COMMISSION EXPIRES:                                                                                                                                                                                                                                                                                                                                          | TYPE UP INTEREST: RUGHT-OF-MAT FOR DILPES AND CAVALS<br>IN FAUOR OF: CO-DEPENTIVE LAND AND WATER COMPANY<br>DEEN DEEREDENCE: DOOV I DE DEPERTANCE DANC TAY                                                                                                                                 |                                                                                                                                                                                                                                                                                                   |
| NOTARY ACKNOWLEDGMENT                                                                                                                                                                                                                                                                                                                                                                         |                                                                                                                                                                                                                                                                                            | Scott Mebrude, city cleak                                                                                                                                                                                                                                                                         |
| A NOTARY PUBLIC OR OTHER OFFICER COMMETING THIS CERTIFICATE VERIFIES ONLY THE IDENTITY OF THE<br>NOTORIDUM, MON SURVED THE DOCUMENT ID WINCH THIS CERTIFICATE IS ATTACHED, AND NOT THE TRUTH-LIVESS<br>ADDITIONAL, MON SURVED THE TOCHMENT                                                                                                                                                    | M HAVR DY: CITY OF MERCED<br>DEED REFERENCE: DOCUMENT NO. 2003-058637, OF OFFICAL RECORDS                                                                                                                                                                                                  | DATE                                                                                                                                                                                                                                                                                              |
| STATE OF CULFORMA \$5.5.<br>COMMY OF \$5.5.                                                                                                                                                                                                                                                                                                                                                   |                                                                                                                                                                                                                                                                                            |                                                                                                                                                                                                                                                                                                   |
| ON                                                                                                                                                                                                                                                                                                                                                                                            |                                                                                                                                                                                                                                                                                            | RECORDER'S STATEMENT                                                                                                                                                                                                                                                                              |
|                                                                                                                                                                                                                                                                                                                                                                                               |                                                                                                                                                                                                                                                                                            |                                                                                                                                                                                                                                                                                                   |
|                                                                                                                                                                                                                                                                                                                                                                                               |                                                                                                                                                                                                                                                                                            | FILED THIS DAY OF, 20, ATM.                                                                                                                                                                                                                                                                       |
| WHO PROVED TO ME ON THE BASS OF SATISFACTORY ENDENCE TO BE THE PERSON(S) WHOSE NAME(S) IS/ARE<br>SUBSCOMED TO THE WITHIN INSTRUMENT, AND ACMONELDOSED TO ME THE HE/SUBLYTHE EXECUTED THE SAME<br>IN HE/HER/THEN JUTHODIZED COMMON[ED], NO THAT PRI/HE/HER/HER/EN] IN THE MISTRUMENT<br>THE FERSON(S) OR THE DITTY DOON BEPALE OF WHICH THE RESON(S) ACTED, DECUTED THE MISTRUMENT.            |                                                                                                                                                                                                                                                                                            | IN VOLUME OF OFFICIAL PLATS, AT PLACES, M.C.R.<br>AT THE REQUEST OF BENCHMARK ENGINEERING, INC.                                                                                                                                                                                                   |
| I CERTIFY UNDER PENUTY OF PERUIRY UNDER THE LAWS OF THE STATE OF OULFORMA THAT THE FOREGOMO<br>PRANDAPH IS TRUE AND CORRECT.                                                                                                                                                                                                                                                                  |                                                                                                                                                                                                                                                                                            | file:                                                                                                                                                                                                                                                                                             |
| onthese are haven                                                                                                                                                                                                                                                                                                                                                                             |                                                                                                                                                                                                                                                                                            | MANI R. MANI, CUUNII RECORDER<br>BY:, DEPUTY                                                                                                                                                                                                                                                      |
|                                                                                                                                                                                                                                                                                                                                                                                               |                                                                                                                                                                                                                                                                                            |                                                                                                                                                                                                                                                                                                   |
| PRINCIPAL COUNTY OF BUSINESS. MY COMMISSION EXPIRES. MY COMMISSION EXPIRES.                                                                                                                                                                                                                                                                                                                   |                                                                                                                                                                                                                                                                                            | VOLUME PAGE SHEET 1 OF 3                                                                                                                                                                                                                                                                          |
| DATE: 2023-10-25 14:02 FILE: M:\209292\Survey Drawings\PHASE 2\PH2-01 CERT.dwg                                                                                                                                                                                                                                                                                                                |                                                                                                                                                                                                                                                                                            |                                                                                                                                                                                                                                                                                                   |