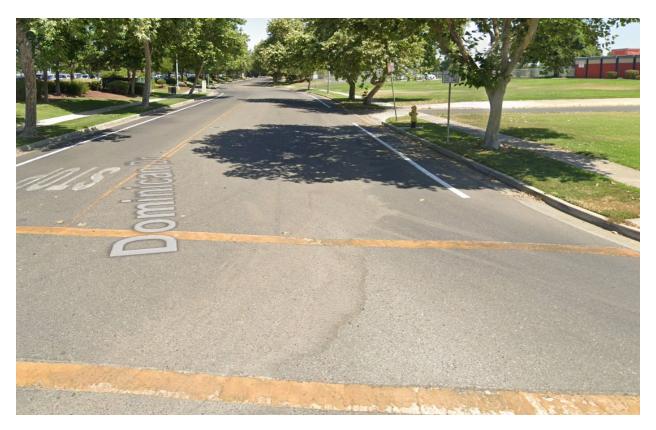

## City of Merced Citizen Action Request Form: Traffic Committee

| Contact Person: Sergeant McKinnon                                                                                                                                    | _ Day Phone:                                     |
|----------------------------------------------------------------------------------------------------------------------------------------------------------------------|--------------------------------------------------|
| Email Address:                                                                                                                                                       |                                                  |
| Address:                                                                                                                                                             | Today's Date: 4/17/2025                          |
| Location of Concern (map attachments and photographs are e<br>Cruickshank Middle School - 601 Mercy Avenue                                                           | encouraged):                                     |
| Describe Concerns At This Location:                                                                                                                                  |                                                  |
| Restriping the east west lanes of Mercy Ave at Mansione traffic                                                                                                      | ette Dr. The lanes don't align for east and west |
| Add red paint to the curb on Dominican Dr. There are no parking signs there now, but constant issue with cars parked there during school drop off and pick up times. |                                                  |
| **Please see attached photos                                                                                                                                         |                                                  |
|                                                                                                                                                                      |                                                  |
| For Official Use Only:                                                                                                                                               |                                                  |
| Project #: Date Received: Date F                                                                                                                                     | ield Inspected:                                  |
| Field Inspection Results:                                                                                                                                            |                                                  |
|                                                                                                                                                                      |                                                  |
|                                                                                                                                                                      |                                                  |
| Date Response To Contact Person:                                                                                                                                     |                                                  |
| Resolution of Concern:                                                                                                                                               |                                                  |
|                                                                                                                                                                      |                                                  |
|                                                                                                                                                                      |                                                  |
| Date Completed:                                                                                                                                                      |                                                  |
| Traffic Engineer's Signature or Designee                                                                                                                             | <br>Date                                         |

## Cruickshank Middle School: 601 Mercy Ave, Merced

Restriping the east west lanes of Mercy Ave at Mansionette Dr. The lanes don't align for east and west traffic

Add red paint to the curb on Dominican Dr. There are no parking signs there now, but constant issue with cars parked there during school drop off and pick up times.