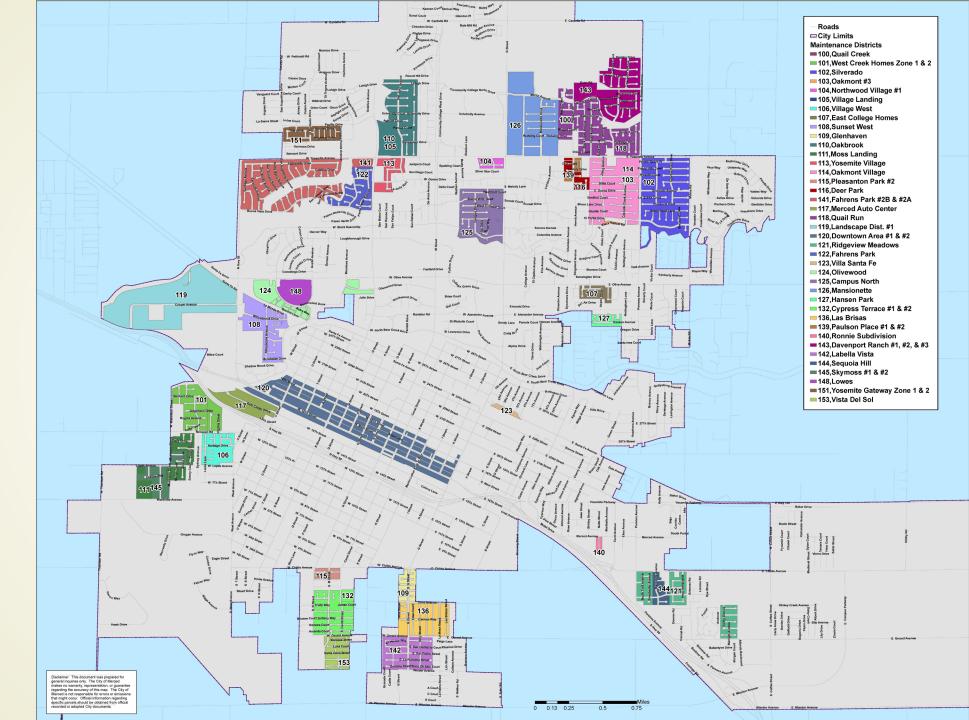

Report For Public Input
Maintenance Districts
Fiscal Year 2025/2026
Engineer's Report & Budget

### **Maintenance Districts**

Public Hearing on Districts' Budget – June 16, 2025

The City of Merced has 39 Districts Maintenance Districts

Individual Detailed District Engineer's Reports were made available upon request at City Clerk's Office

# Maintenance Districts Map



## **Budget Highlights**

Consumer Price Index (CPI) – Adjustment 2.5 %

Fahrens Park II - \$100,000 - Eucalyptus Tree Maintenance

Quail Creek, West Creek Homes, Silverado, Susnset West, Fahrens's Park I, Sequoia Hill, SkyMoss, Lowes, Yosemite Gateway & Vista Del Sol – Will have bi-weekly service

Oakmont #3, Village Landing, Paulson Place – Will have monthly service

Northwood Village – Will receive service quarterly

Merced Auto Center – Landscape to be converted to xeriscape

Pleasanton Park – Will receive monthly service

Campus North - Clean up will be done twice during the year

Hansen Park & Olivewood – Landscape maintenance service on will-call basis and based on available funding

Downtown District (Non-PBID) – Landscape maintenance services will increase from monthly to weekly