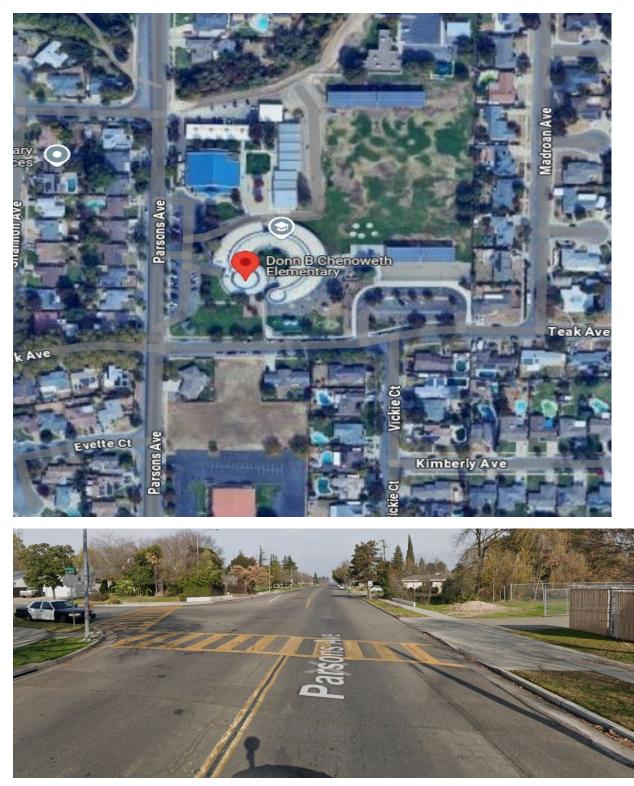

Citizen Action Request Form: Traffic Committee

| Contact Person: Sergeant McKinnon Day Phone:                                                                                                |
|---------------------------------------------------------------------------------------------------------------------------------------------|
| Email Address:                                                                                                                              |
| Address: Today's Date: 4/17/2025                                                                                                            |
| Location of Concern (map attachments and photographs are encouraged):                                                                       |
| Chenoweth Elementary School - 3200 Parsons Ave                                                                                              |
|                                                                                                                                             |
| Describe Concerns At This Location:                                                                                                         |
| Add flashing crossing signs at Brookdale and Parsons. This road is very wide prior to intersection and reduces roadway width at the school. |
|                                                                                                                                             |
| For Official Use Only:                                                                                                                      |
| Project #: Date Received: Date Field Inspected:                                                                                             |
| Field Inspection Results:                                                                                                                   |
|                                                                                                                                             |
|                                                                                                                                             |
|                                                                                                                                             |
| Date Response To Contact Person:                                                                                                            |
| Resolution of Concern:                                                                                                                      |
|                                                                                                                                             |
|                                                                                                                                             |
| Date Completed:                                                                                                                             |
| Traffic Engineer's Signature or Designee Date                                                                                               |

## Chenoweth Elementary: 3200 Parsons Ave, Merced

Add flashing crossing signs at Brookdale and Parsons. This road is very wide prior to intersection and reduces roadway with at the school.