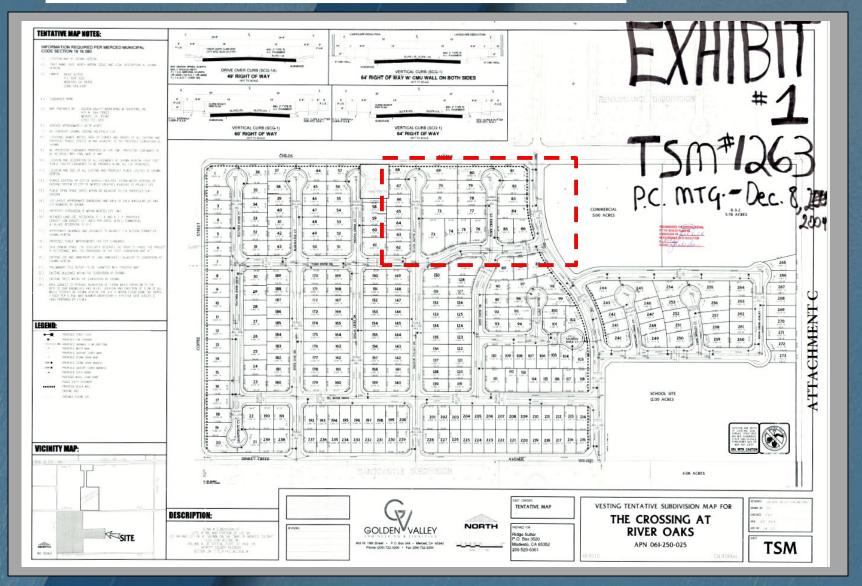

## Tentative Map #1263

#### 2004

- Tentative Subdivision Map (TSM) #1263
  Approved (Crossing at River Oaks)
- TSM #1263 was subject to several time extensions