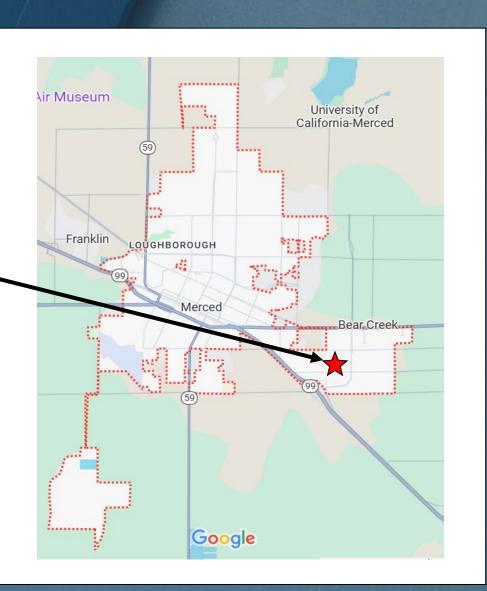

General Plan Amendment #25-0001; Zone Change #25-0002; and Environmental Review #25-0006.

Stonefield Home, Inc. - Applicant

## City-Scale Context

**Project Site** 



# **Project Location**



## Tentative Map #1263



### Background

#### 1993

Weaver Area Annexation

#### 2004

- Tentative Subdivision Map (TSM) #1263
  Approved (Crossing at River Oaks)
- TSM #1263 was subject to several time extensions

#### 9/2024

 Stonefield Home, Inc. applied for a Final Map that included the Project Area

### **Application Request**

- General Plan Amendment
  - Change from Neighborhood Commercial to Low Density Residential.
- Zone Change
  - Change from Neighborhood Commercial (C-N) to Low Density Residential (R-1-5).

### Recommendation to City Council

### Approve/Disapprove/Modify

- Environmental Review #25-0006 (Categorical Exemption);
- •General Plan Amendment #25-0001; and
- •Zone Change #25-0002.