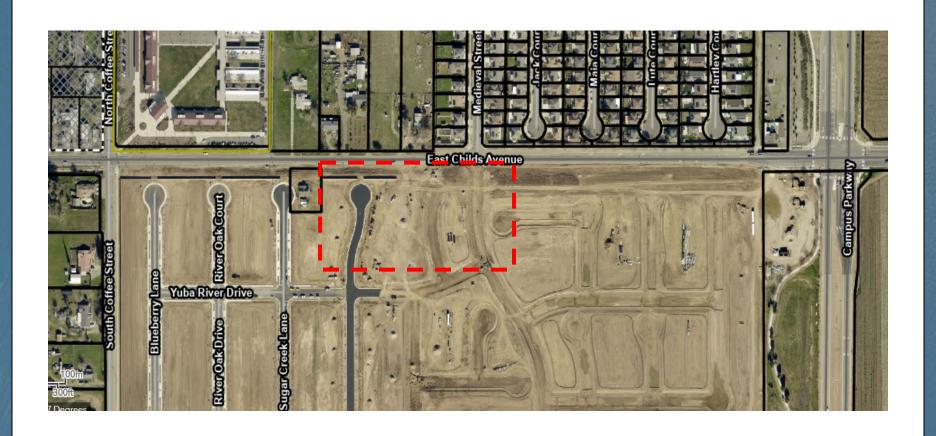

General Plan Amendment #25-0001; Zone Change #25-0002; and Environmental Review #25-0006.

Stonefield Home, Inc. - Applicant

## City-Scale Context

**Project Site** 



# **Project Location**



## Tentative Map #1263



### Background

#### 1993

Weaver Area Annexation

#### 2004

- Tentative Subdivision Map (TSM) #1263
  Approved (Crossing at River Oaks)
- TSM #1263 was subject to several time extensions

#### 9/2024

 Stonefield Home, Inc. applied for a Final Map that included the Project Area

### **Application Request**

- General Plan Amendment
  - Change from Neighborhood Commercial to Low Density Residential.
- Zone Change
  - Change from Neighborhood Commercial (C-N) to Low Density Residential (R-1-5).

### Recommendation to City Council

### Approve/Disapprove/Modify

- Environmental Review #25-0006 (Categorical Exemption);
- •General Plan Amendment #25-0001; and
- •Zone Change #25-0002.