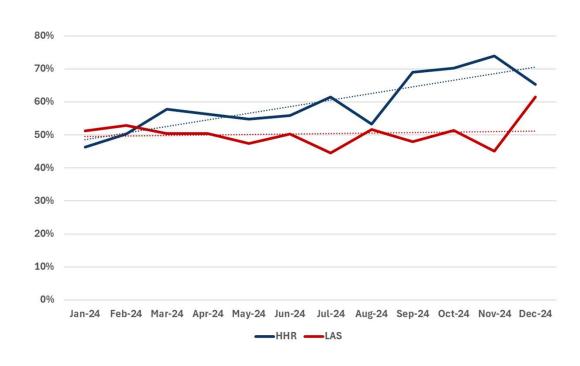

## Merced 2024 Average Monthly Load Factors

#### **Steadily Increasing Load Factors**

## Load factor increases from:

- On-time performance
- High completion rates
- Community involvement
- Service marketing