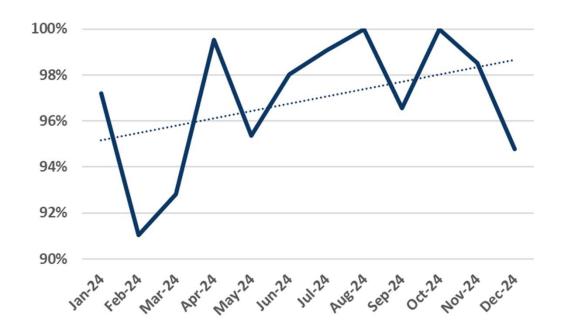

#### **Merced 2024 Monthly Completion Factors**

#### **Very High Completion Factors**

# Operational performance:

- Highly reliable service:
  2,509 completed
  flights; completion
  factor 96.9%
- Very high and improving completion factors
- High on-time performance – 95.8%