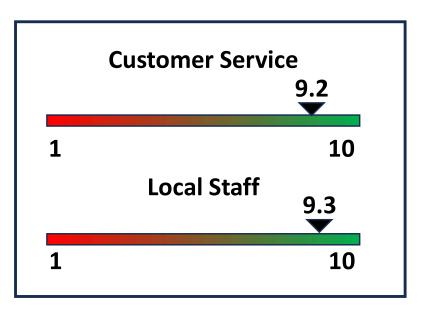

### **Surveys Show High Level of Customer Satisfaction**

<sup>\*</sup>based on surveys of passengers