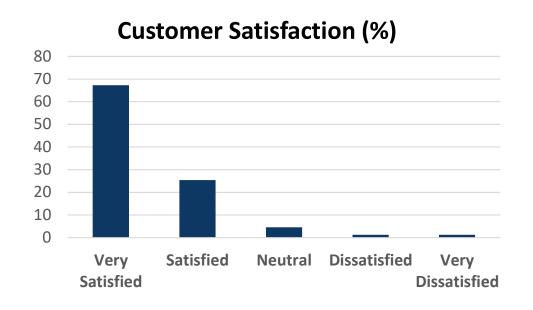

### **Surveys Show High Level of Customer Satisfaction**

<sup>\*</sup>based on surveys of passengers