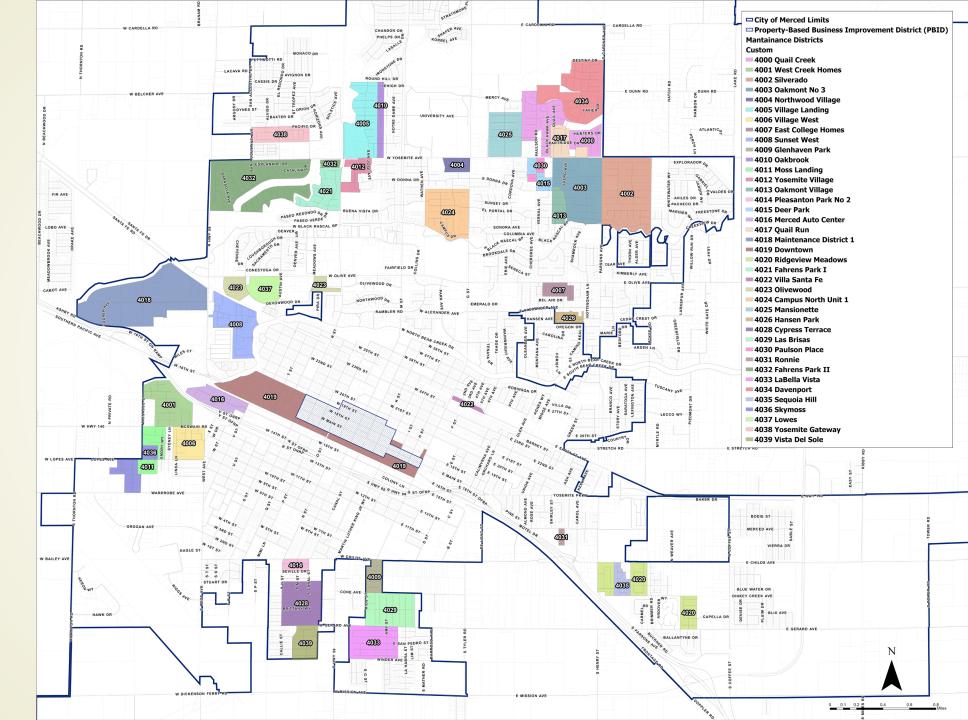

# Report For Public Hearing Maintenance Districts Fiscal Year 2025/2026 Engineer's Report & Budget

#### **Maintenance Districts**

Public Hearing on Districts' Budget – June 16, 2025

The City of Merced has 39 Districts Maintenance Districts

Individual Detailed District Engineer's Reports were made available upon request at City Clerk's Office

# Maintenance Districts Map



## Maintenance Districts Map



#### **Budget Highlights**

Consumer Price Index (CPI) – Adjustment 2.5 %

Fahrens Park II - \$100,000 - Eucalyptus Tree Maintenance

Quail Creek, West Creek Homes, Silverado, Susnset West, Fahrens's Park I, Sequoia Hill, SkyMoss, Lowes, Yosemite Gateway & Vista Del Sol – Will have bi-weekly service

Oakmont #3, Village Landing, Paulson Place – Will have monthly service

Northwood Village – Will receive service quarterly

Merced Auto Center – Landscape to be converted to xeriscape

Pleasanton Park – Will receive monthly service

Campus North - Clean up will be done twice during the year

Hansen Park & Olivewood – Landscape maintenance service on will-call basis and based on available funding

Downtown District(Non-PBID) – Landscape maintenance services will increase from monthly to weekl