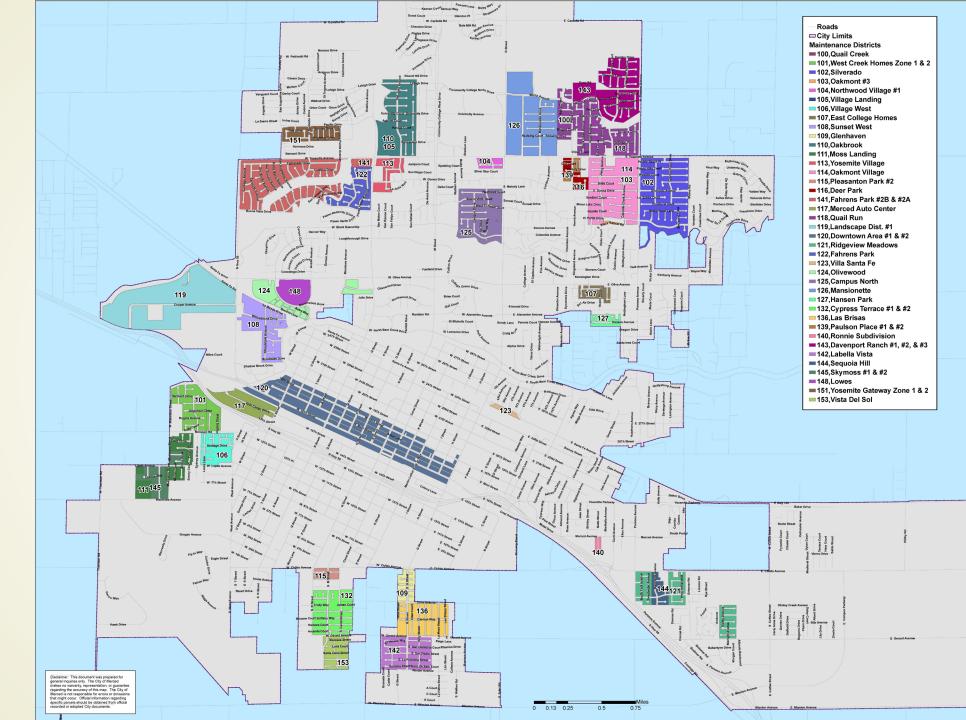

# Report For Public Hearing Maintenance Districts Fiscal Year 2025/2026 Engineer's Report & Budget

#### **Maintenance Districts**

Public Hearing on Districts' Budget – June 16, 2025

The City of Merced has 39 Districts Maintenance Districts

Individual Detailed District Engineer's Reports were made available upon request at City Clerk's Office

# Maintenance Districts Map



## Maintenance Districts Map



#### **Budget Highlights**

Consumer Price Index (CPI) – Adjustment 2.5 %

Fahrens Park II - \$100,000 - Eucalyptus Tree Maintenance

Quail Creek, West Creek Homes, Silverado, Susnset West, Fahrens's Park I, Sequoia Hill, SkyMoss, Lowes, Yosemite Gateway & Vista Del Sol – Will have bi-weekly service

Oakmont #3, Village Landing, Paulson Place – Will have monthly service

Northwood Village – Will receive service quarterly

Merced Auto Center – Landscape to be converted to xeriscape

Pleasanton Park – Will receive monthly service

Campus North - Clean up will be done twice during the year

Hansen Park & Olivewood – Landscape maintenance service on will-call basis and based on available funding

Downtown District(Non-PBID) – Landscape maintenance services wil