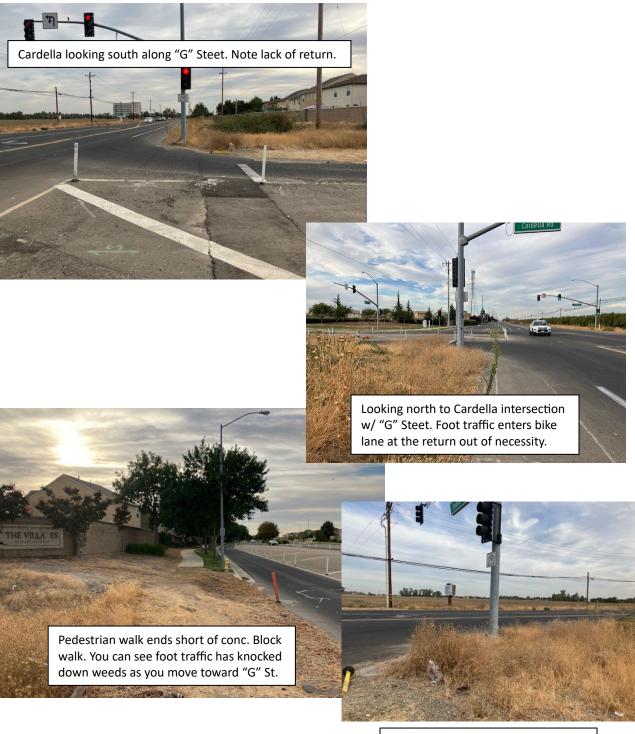

### Needed Pedestrian Walk @ "G" St. Page 1

Note gravel at the return and weeds knocked down by foot traffic.

# Needed Pedestrian Walk @ "G" St. Page 4