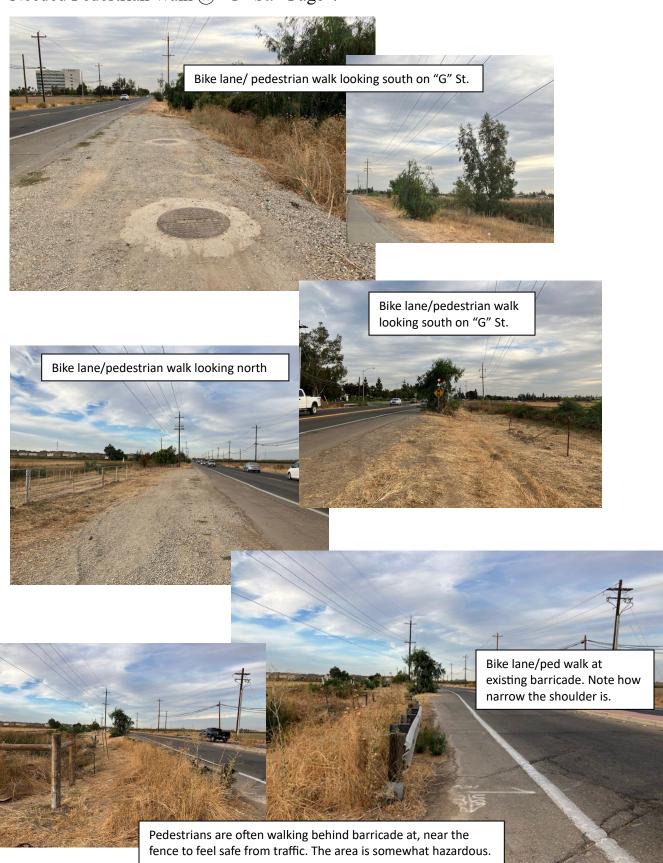

# Needed Pedestrian Walk @ "G" St. Page 4

# Needed Pedestrian Walk @ "G" St. 5

Note that foot traffic is often behind barricade adjacent to fence and poor soil conditions. Very hazardous!

Note the proximity of the car to the barricade  $% \left( x\right) =\left( x\right) +\left( x\right) +\left($ 

"G" Street looking south from barricade. Note lack of shoulder width for bikes or pedestrians.

Southwest return at "G" Street and the Community College Dr.