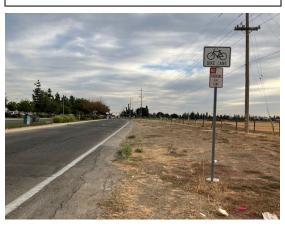

### Needed Pedestrian Walk @ "G" St. Page 1

Note gravel at the return and weeds knocked down by foot traffic.

## Needed Pedestrian Walk @ "G" St. Page 2