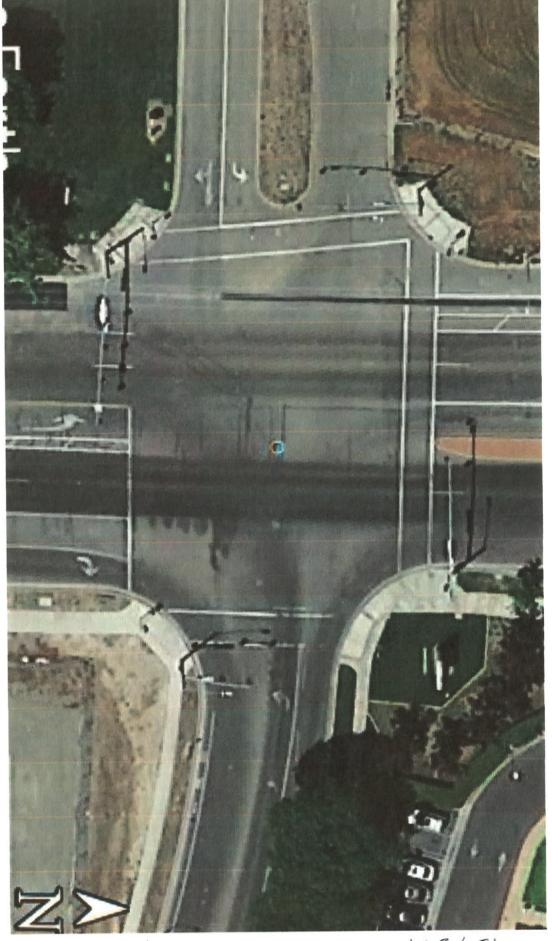

|





Aerial view & Mercy and 'G'St.



View Cardella e'G'St.



Ped. wolk e'G'St. - Bridge alignment

Encrorchment of headwall e'G'St, across from hospital,



### **Suggested Merced Walkway Alignment 3**



### Needed Pedestrian Walk @ "G" St. Page 1



Note gravel at the return and weeds knocked down by foot traffic.

## Needed Pedestrian Walk @ "G" St. Page 2



# Needed Pedestrian Walk @ "G" St. Page 4



# Needed Pedestrian Walk @ "G" St. 5

Note that foot traffic is often behind barricade adjacent to fence and poor soil conditions. Very hazardous!



Note the proximity of the car to the barricade  $% \left( x\right) =\left( x\right) +\left( x\right) +\left($ 

"G" Street looking south from barricade. Note lack of shoulder width for bikes or pedestrians.







Southwest return at "G" St