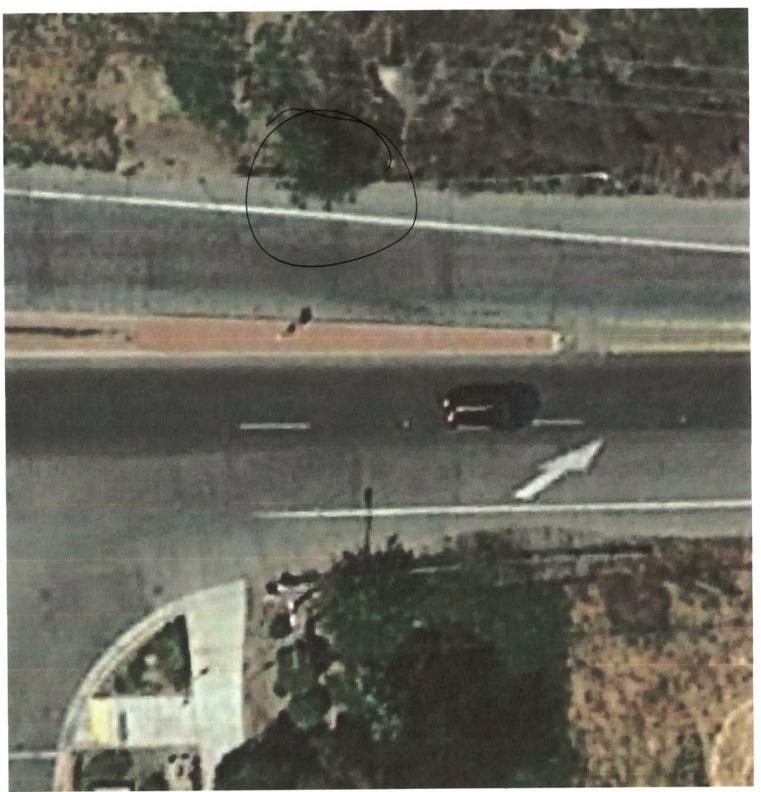

Aerial view & Mercy and 'G'St.

View Cardella e'G'St.

Ped. wolk e'G'St. - Bridge alignment

Encrorchment of headwall e'G'St, across from hospital,

# Needed Pedestrian Walk @ "G" St. 5

Note that foot traffic is often behind barricade adjacent to fence and poor soil conditions. Very hazardous!

Note the proximity of the car to the barricade  $% \left( x\right) =\left( x\right) +\left( x\right) +\left($ 