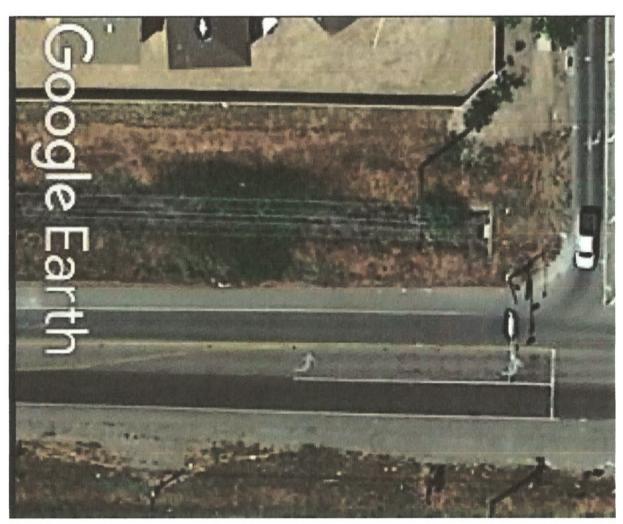

### Needed Pedestrian Walk @ "G" St. Page 1

Note gravel at the return and weeds knocked down by foot traffic.