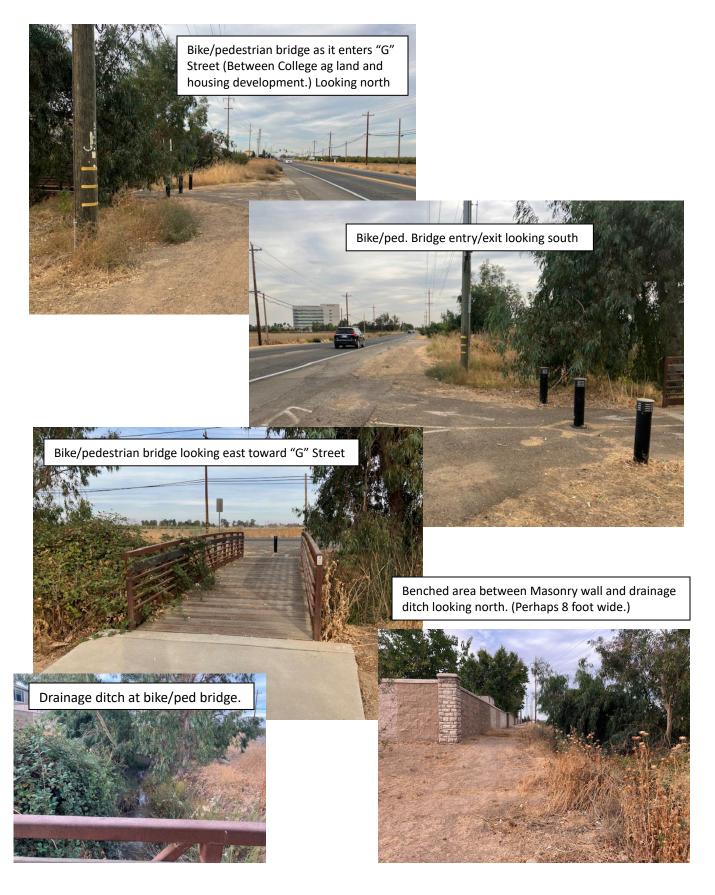

### **Suggested Merced Walkway Alignment 3**

## Needed Pedestrian Walk @ "G" St. Page 2