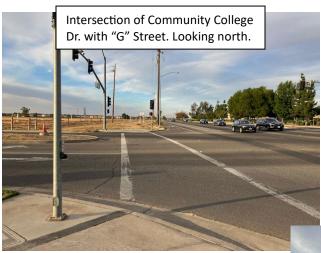

"G" Street looking south from barricade. Note lack of shoulder width for bikes or pedestrians.

Southwest return at "G" Street and the Community College Dr.