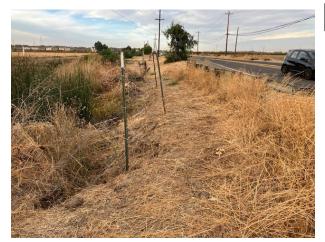

# Needed Pedestrian Walk @ "G" St. 5

Note that foot traffic is often behind barricade adjacent to fence and poor soil conditions. Very hazardous!

Note the proximity of the car to the barricade  $% \left( x\right) =\left( x\right) +\left( x\right) +\left($ 

"G" Street looking south from barricade. Note lack of shoulder width for bikes or pedestrians.

Southwest return at "G" Street and the Community College Dr.