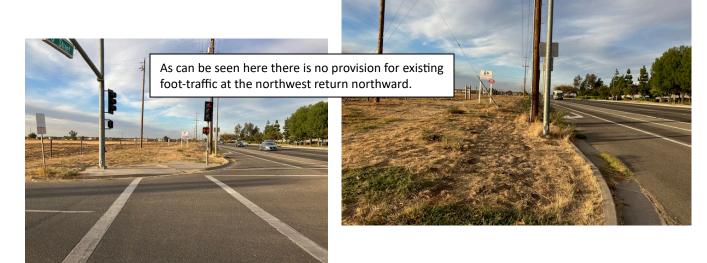

View Cardella e'G'St.



Ped. wolk e'G'St. - Bridge alignment

Encrorchment of headwall e'G'St, across from hospital,



### **Suggested Merced Walkway Alignment 3**



### Needed Pedestrian Walk @ "G" St. Page 1



Note gravel at the return and weeds knocked down by foot traffic.

## Needed Pedestrian Walk @ "G" St. Page 2



# Needed Pedestrian Walk @ "G" St. Page 4



# Needed Pedestrian Walk @ "G" St. 5

Note that foot traffic is often behind barricade adjacent to fence and poor soil conditions. Very hazardous!



Note the proximity of the car to the barricade  $% \left( x\right) =\left( x\right) +\left( x\right) +\left($ 

"G" Street looking south from barricade. Note lack of shoulder width for bikes or pedestrians.







Southwest return at "G" Street and the Community College Dr.