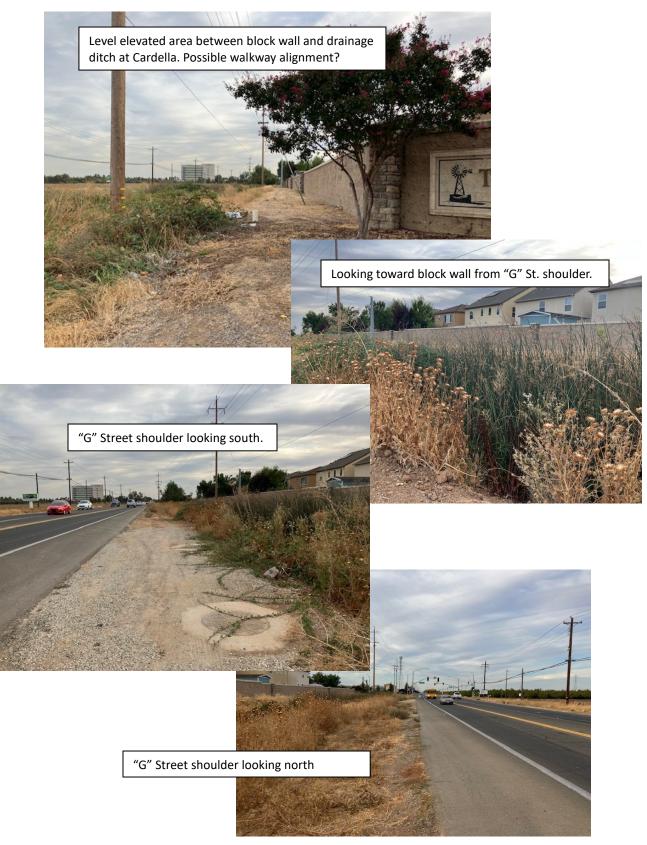

"G" Street looking south from barricade. Note lack of shoulder width for bikes or pedestrians.

Southwest return at "G" Street and the Community College Dr.