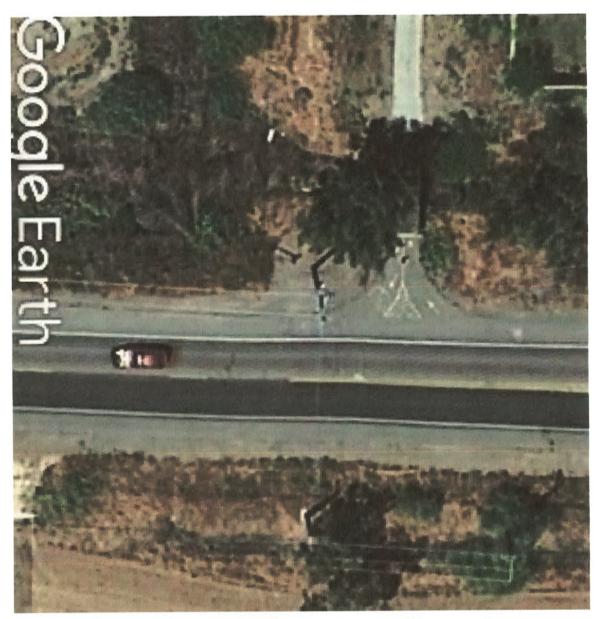

# Needed Pedestrian Walk @ "G" St. 5

Note that foot traffic is often behind barricade adjacent to fence and poor soil conditions. Very hazardous!

Note the proximity of the car to the barricade  $% \left( x\right) =\left( x\right) +\left( x\right) +\left($ 

"G" Street looking south from barricade. Note lack of shoulder width for bikes or pedestrians.

Southwest return at "G" Street and the Community College Dr.