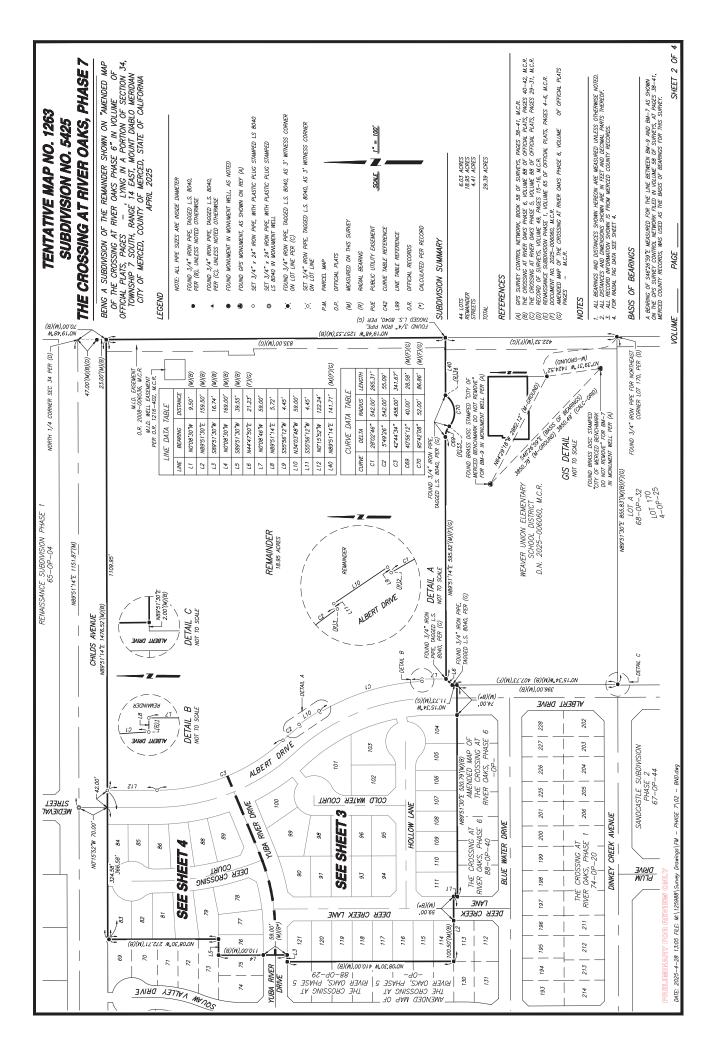

SECTION 2. APPROVAL OF MAP. The City Council hereby approves the Final Map for the Crossing at River Oaks, Phase 7 Subdivision, as shown on the map attached as Exhibit A and incorporated herein by this reference, and does hereby accept on behalf of the public all streets, courts, avenues, public utility easements, public facility easements, and other public areas as shown on the map.