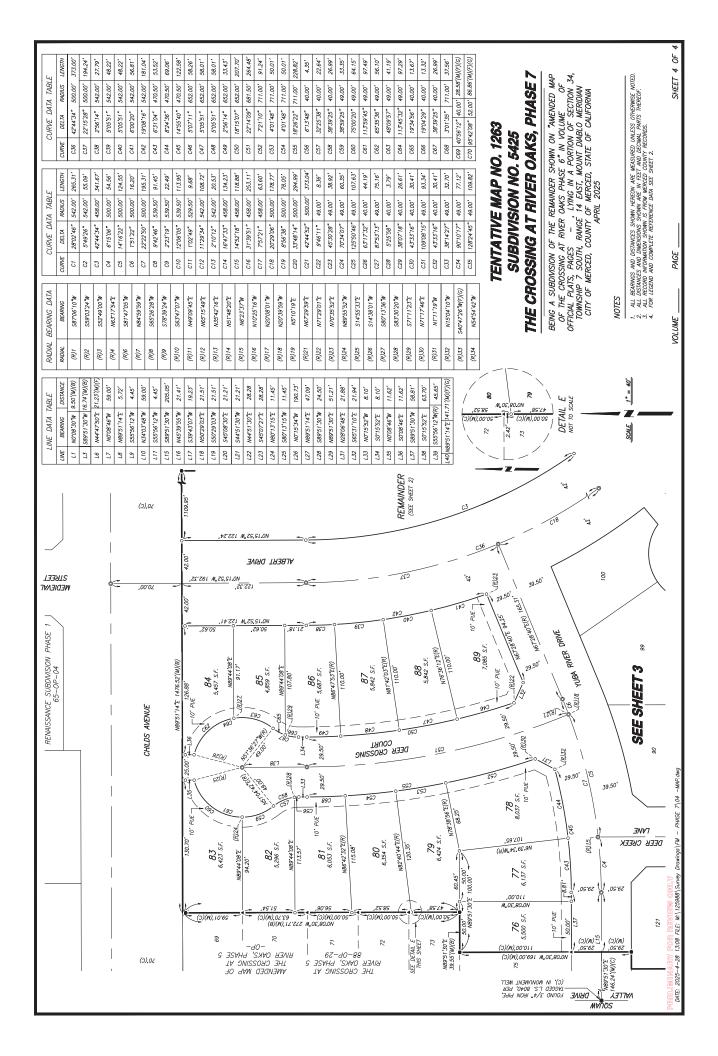

SECTION 2. APPROVAL OF MAP. The City Council hereby approves the Final Map for the Crossing at River Oaks, Phase 7 Subdivision, as shown on the map attached as Exhibit A and incorporated herein by this reference, and does hereby accept on behalf of the public all streets, courts, avenues, public utility easements, public facility easements, and other public areas as shown on the map.