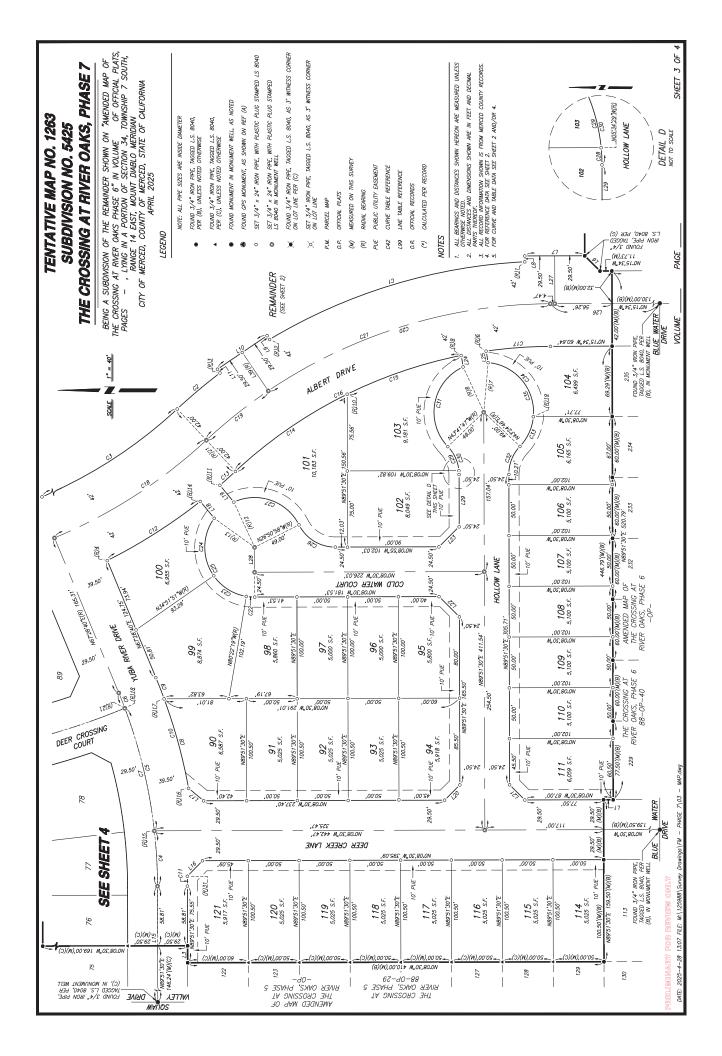

SECTION 2. APPROVAL OF MAP. The City Council hereby approves the Final Map for the Crossing at River Oaks, Phase 7 Subdivision, as shown on the map attached as Exhibit A and incorporated herein by this reference, and does hereby accept on behalf of the public all streets, courts, avenues, public utility easements, public facility easements, and other public areas as shown on the map.