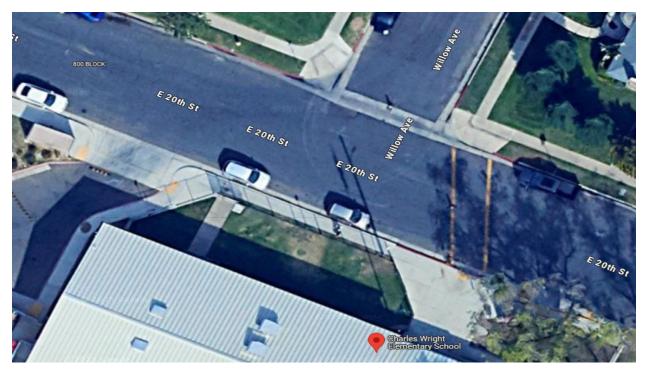

Charles Wright Elementary: 900 W 20<sup>th</sup> St, Merced

Flashing Crosswalk signs on E 20<sup>th</sup> at Willow crosswalk

Add no Parking signs from 7:30-8:30 and 2:30-3:30 on W 20<sup>th</sup> in front of school