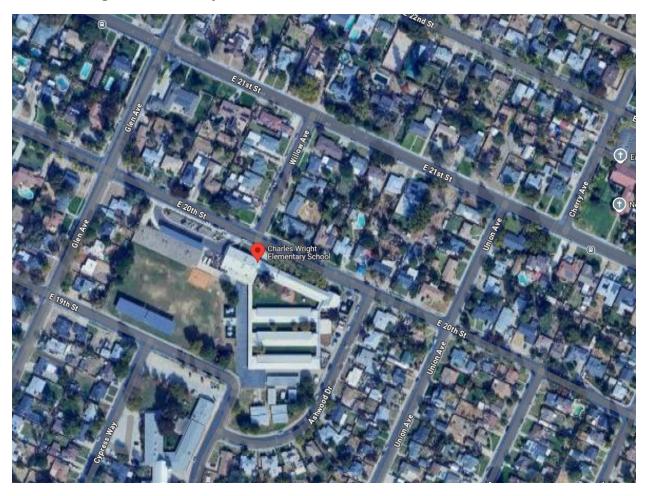

Charles Wright Elementary: 900 W 20<sup>th</sup> St, Merced

Flashing Crosswalk signs on E 20<sup>th</sup> at Willow crosswalk

Add no Parking signs from 7:30-8:30 and 2:30-3:30 on W 20<sup>th</sup> in front of school