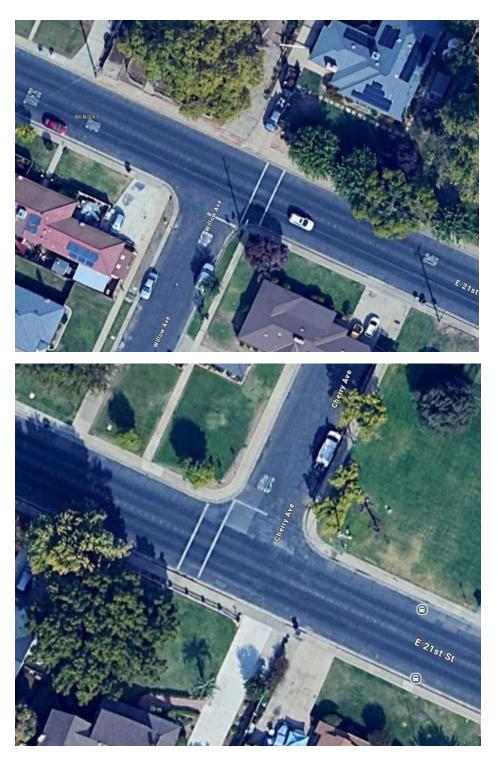

Charles Wright Elementary: 900 W 20<sup>th</sup> St, Merced

Flashing Crosswalk signs on E 20<sup>th</sup> at Willow crosswalk

Add no Parking signs from 7:30-8:30 and 2:30-3:30 on W 20<sup>th</sup> in front of school

Paint curb red 30 feet in in front of slatted pump station.

Flashing crosswalk signs on E  $21^{\text{st}}$  St at Cherry and Willow crosswalks.