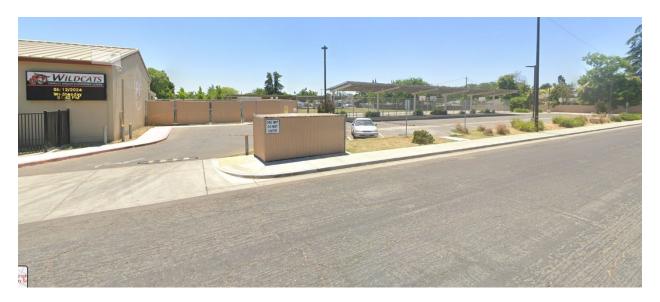

Paint curb red 30 feet in in front of slatted pump station.

Flashing crosswalk signs on E  $21^{\text{st}}$  St at Cherry and Willow crosswalks.