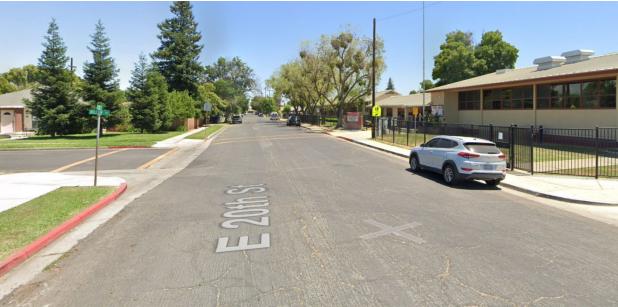

Charles Wright Elementary: 900 W 20<sup>th</sup> St, Merced

Flashing Crosswalk signs on E 20<sup>th</sup> at Willow crosswalk

Add no Parking signs from 7:30-8:30 and 2:30-3:30 on W 20<sup>th</sup> in front of school