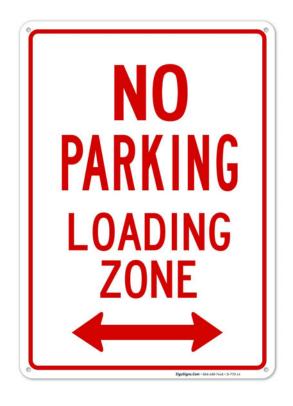

NO PARKING
LOADING & UNLOADING ONLY

we can add a sign similar to the signs below, they are cheap aluminum reflected, meets the intent.