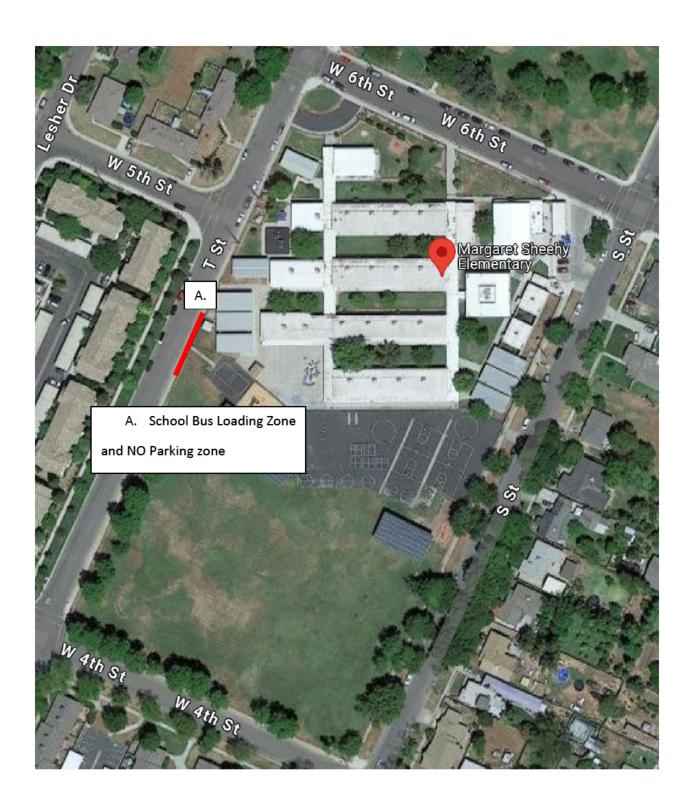

## City of Merced Citizen Action Request Form: Traffic Committee

| Contact Person: Dr. Doug Williams                                                           | Day Phone:                                                                                                                                                                                                                                 |  |  |  |  |
|---------------------------------------------------------------------------------------------|--------------------------------------------------------------------------------------------------------------------------------------------------------------------------------------------------------------------------------------------|--|--|--|--|
| Email Address:                                                                              |                                                                                                                                                                                                                                            |  |  |  |  |
| Address:                                                                                    | Today's Date: 2/9/24                                                                                                                                                                                                                       |  |  |  |  |
| Location of Concern (map attachments and photo<br>Margaret Sheehy Elementary School, 1240 V |                                                                                                                                                                                                                                            |  |  |  |  |
| la part of the increment #2 improvements the                                                | ucting modernization of the elementary school campus. As campus is scheduled to receive adjustments to the school the "T" Street side of the campus. The District is requesting ble school bus stop and "no parking zone". Please refer to |  |  |  |  |
| For Official Use Only:                                                                      |                                                                                                                                                                                                                                            |  |  |  |  |
| Project #: Date Received:                                                                   | Date Field Inspected:                                                                                                                                                                                                                      |  |  |  |  |
| Field Inspection Results:                                                                   |                                                                                                                                                                                                                                            |  |  |  |  |
|                                                                                             |                                                                                                                                                                                                                                            |  |  |  |  |
| Date Response To Contact Person: Resolution of Concern:                                     |                                                                                                                                                                                                                                            |  |  |  |  |
| Date Completed:                                                                             |                                                                                                                                                                                                                                            |  |  |  |  |
| Traffic Engineer's Signature or Designee                                                    | Date                                                                                                                                                                                                                                       |  |  |  |  |