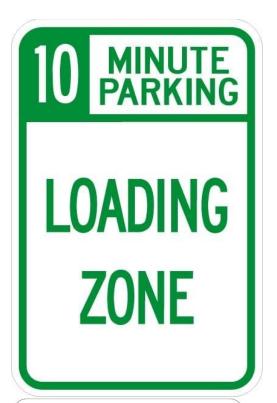

NO PARKING
LOADING & UNLOADING ONLY

we can add a sign similar to the signs below, they are cheap aluminum reflected, meets the intent.