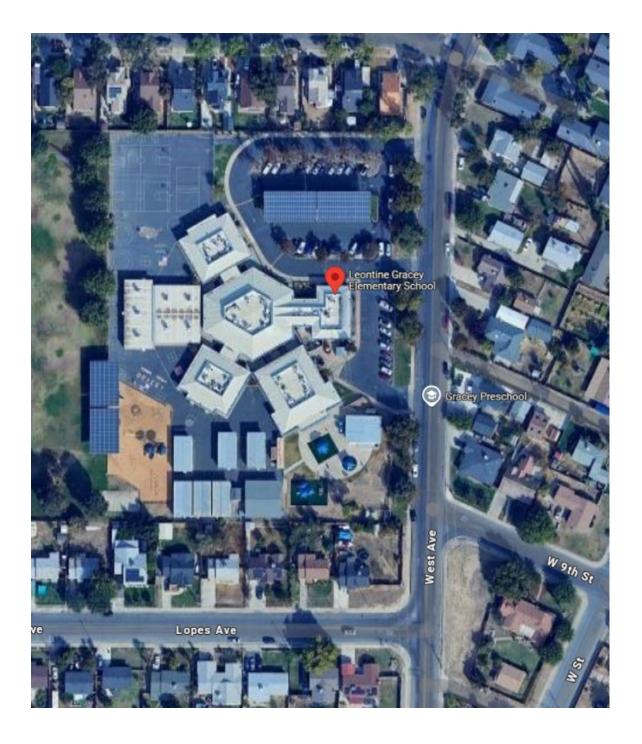

## Citizen Action Request Form: Traffic Committee

| Contact Person: Sergeant McKinnon Day Phone:                                                                                         |
|--------------------------------------------------------------------------------------------------------------------------------------|
| Email Address:                                                                                                                       |
| Address: Today's Date: 4/17/2025                                                                                                     |
| Location of Concern (map attachments and photographs are encouraged):                                                                |
| Gracey Elementary School - 945 West Ave                                                                                              |
|                                                                                                                                      |
| Describe Concerns At This Location:<br>Change the red paint between entry and exit to green loading and unloading zone/drop off zone |
|                                                                                                                                      |
| Add flashing school crossing signs on the north and south side of V St and W 11th Street.                                            |
| **Please see attached photos                                                                                                         |
|                                                                                                                                      |
|                                                                                                                                      |
|                                                                                                                                      |
| For Official Use Only:                                                                                                               |
| Project #: Date Received: Date Field Inspected:                                                                                      |
| Field Inspection Results:                                                                                                            |
|                                                                                                                                      |
|                                                                                                                                      |
|                                                                                                                                      |
| Date Response To Contact Person:<br>Resolution of Concern:                                                                           |
|                                                                                                                                      |
|                                                                                                                                      |
|                                                                                                                                      |
| Date Completed:                                                                                                                      |
|                                                                                                                                      |
|                                                                                                                                      |
| Traffic Engineer's Signature or Designee Date                                                                                        |

## Gracey Elementary: 945 W Ave, Merced

Change the red paint between entry and exit to greed loading and unloading zone/drop off zone

Add flashing school crossing signs on the north and south side of V St and W  $11^{th}$ .