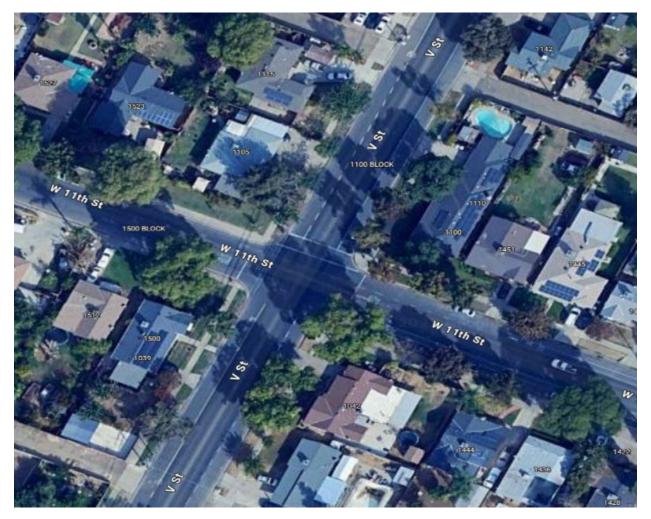

## Citizen Action Request Form: Traffic Committee

| Contact Person: Sergeant McKinnon Day Phone:                                                                                         |
|--------------------------------------------------------------------------------------------------------------------------------------|
| Email Address:                                                                                                                       |
| Address: Today's Date: 4/17/2025                                                                                                     |
| Location of Concern (map attachments and photographs are encouraged):                                                                |
| Gracey Elementary School - 945 West Ave                                                                                              |
|                                                                                                                                      |
| Describe Concerns At This Location:<br>Change the red paint between entry and exit to green loading and unloading zone/drop off zone |
|                                                                                                                                      |
| Add flashing school crossing signs on the north and south side of V St and W 11th Street.                                            |
| **Please see attached photos                                                                                                         |
|                                                                                                                                      |
|                                                                                                                                      |
|                                                                                                                                      |
| For Official Use Only:                                                                                                               |
| Project #: Date Received: Date Field Inspected:                                                                                      |
| Field Inspection Results:                                                                                                            |
|                                                                                                                                      |
|                                                                                                                                      |
|                                                                                                                                      |
| Date Response To Contact Person:<br>Resolution of Concern:                                                                           |
|                                                                                                                                      |
|                                                                                                                                      |
|                                                                                                                                      |
| Date Completed:                                                                                                                      |
|                                                                                                                                      |
|                                                                                                                                      |
| Traffic Engineer's Signature or Designee Date                                                                                        |

## Gracey Elementary: 945 W Ave, Merced

Change the red paint between entry and exit to greed loading and unloading zone/drop off zone

Add flashing school crossing signs on the north and south side of V St and W  $11^{th}$ .