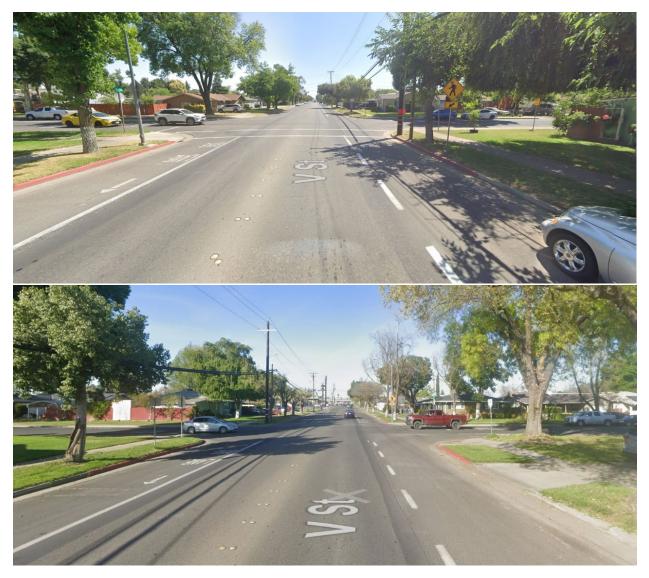

## Citizen Action Request Form: Traffic Committee

| Contact Person: Sergeant McKinnon Day Phone:                                                                                         |
|--------------------------------------------------------------------------------------------------------------------------------------|
| Email Address:                                                                                                                       |
| Address: Today's Date: 4/17/2025                                                                                                     |
| Location of Concern (map attachments and photographs are encouraged):                                                                |
| Gracey Elementary School - 945 West Ave                                                                                              |
|                                                                                                                                      |
| Describe Concerns At This Location:<br>Change the red paint between entry and exit to green loading and unloading zone/drop off zone |
|                                                                                                                                      |
| Add flashing school crossing signs on the north and south side of V St and W 11th Street.                                            |
| **Please see attached photos                                                                                                         |
|                                                                                                                                      |
|                                                                                                                                      |
|                                                                                                                                      |
| For Official Use Only:                                                                                                               |
| Project #: Date Received: Date Field Inspected:                                                                                      |
| Field Inspection Results:                                                                                                            |
|                                                                                                                                      |
|                                                                                                                                      |
|                                                                                                                                      |
| Date Response To Contact Person:<br>Resolution of Concern:                                                                           |
|                                                                                                                                      |
|                                                                                                                                      |
|                                                                                                                                      |
| Date Completed:                                                                                                                      |
|                                                                                                                                      |
|                                                                                                                                      |
| Traffic Engineer's Signature or Designee Date                                                                                        |

## Gracey Elementary: 945 W Ave, Merced

Change the red paint between entry and exit to greed loading and unloading zone/drop off zone

Add flashing school crossing signs on the north and south side of V St and W  $11^{th}$ .