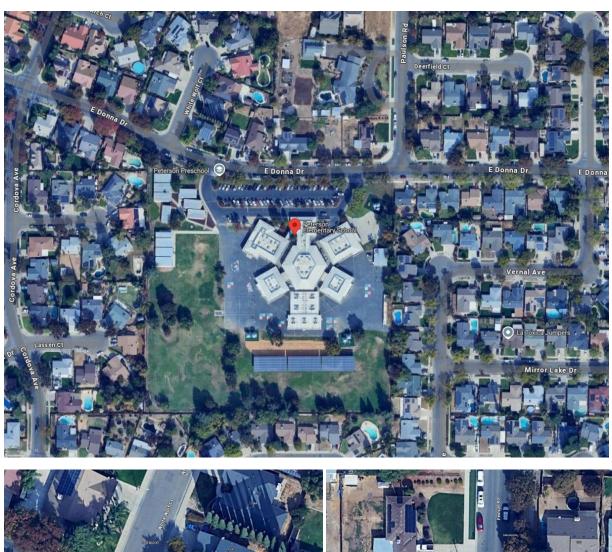

## City of Merced Citizen Action Request Form: Traffic Committee

| Contact Person: Sergeant McKinnon                                       | Day Phone:                                              |
|-------------------------------------------------------------------------|---------------------------------------------------------|
| Email Address:                                                          |                                                         |
| Address:                                                                | Today's Date: 4/17/2025                                 |
| Location of Concern (map attachments and photo                          | ographs are encouraged):                                |
| Peterson Elementary - 845 W Donna Dr                                    |                                                         |
|                                                                         |                                                         |
| Describe Concerns At This Location:                                     |                                                         |
| Refresh Crosswalks and paint cross hatch str<br>Wolf Ct and at Paulson. | rips in the crosswalk for visibility on E Donna @ White |
| ***Please see attached photos                                           |                                                         |
|                                                                         |                                                         |
|                                                                         |                                                         |
|                                                                         |                                                         |
| For Official Use Only:                                                  |                                                         |
| Project #: Date Received:                                               | Date Field Inspected:                                   |
| Field Inspection Results:                                               |                                                         |
|                                                                         |                                                         |
|                                                                         |                                                         |
| Date Response To Contact Person:                                        |                                                         |
| Resolution of Concern:                                                  |                                                         |
|                                                                         |                                                         |
|                                                                         |                                                         |
|                                                                         |                                                         |
| Date Completed:                                                         |                                                         |
|                                                                         |                                                         |
| Traffic Engineer's Signature or Designee                                | Date                                                    |

## Peterson Elementary: 845 W Donna Dr, Merced

Refresh Crosswalks and paint cross hatch strips in the crosswalk for visibility on E Donna @ White Wolf Ct and at Paulson.