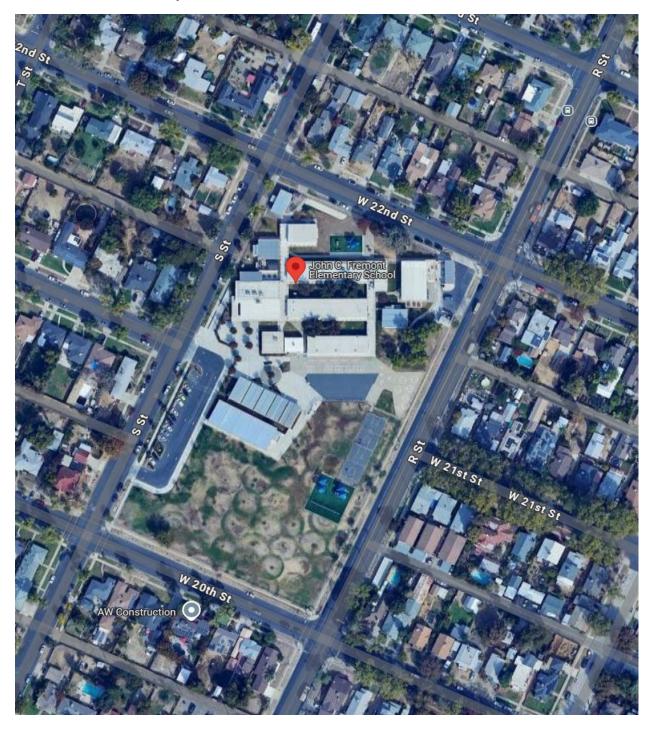

## City of Merced Citizen Action Request Form: Traffic Committee

| Contact Person: Sergeant McKinnon                                                                                                                                                                    | _ Day Phone: _          |
|------------------------------------------------------------------------------------------------------------------------------------------------------------------------------------------------------|-------------------------|
| Email Address:                                                                                                                                                                                       |                         |
| Address:                                                                                                                                                                                             | Today's Date: 4/17/2025 |
| Location of Concern (map attachments and photographs are Fremont Elementary School - 2150 S Street                                                                                                   | encouraged):            |
| Describe Concerns At This Location:                                                                                                                                                                  |                         |
| Extend green curb north on S St for drop off and pick up.                                                                                                                                            |                         |
| Paint crosswalk on W 21street at R St and add "No pedestrian crossing" signs for crossing along R Street. This would direct students to cross at a traffic signal at W 20th Street or W 22nd Street. |                         |
| **Please see attached photos                                                                                                                                                                         |                         |
|                                                                                                                                                                                                      |                         |
| For Official Use Only:                                                                                                                                                                               |                         |
| Project #: Date Received: Date R                                                                                                                                                                     | Field Inspected:        |
| Field Inspection Results:                                                                                                                                                                            |                         |
|                                                                                                                                                                                                      |                         |
|                                                                                                                                                                                                      |                         |
| Date Response To Contact Person:                                                                                                                                                                     |                         |
| Resolution of Concern:                                                                                                                                                                               |                         |
|                                                                                                                                                                                                      |                         |
|                                                                                                                                                                                                      |                         |
| Date Completed:                                                                                                                                                                                      |                         |
| Traffic Engineer's Signature or Designee                                                                                                                                                             | Date                    |

## Freemont Elementary: 2150 S St, Merced

Extend green curb north on S St for drop off and pick up.

Paint crosswalk on W  $21^{st}$  at R St and add no pedestrian crossing signs for crossing R St. This would direct students to cross at a traffic signal at W  $20^{th}$  of W  $22^{nd}$  St