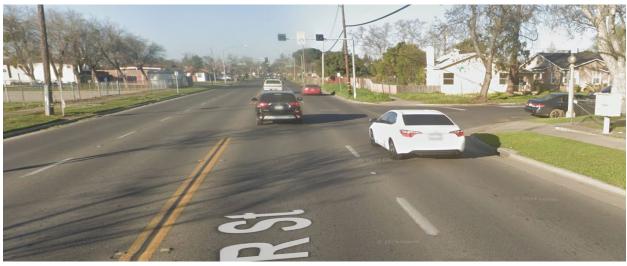

## City of Merced Citizen Action Request Form: Traffic Committee

| Contact Person: Sergeant McKinnon                                                                                                                                                                    | _ Day Phone: _          |
|------------------------------------------------------------------------------------------------------------------------------------------------------------------------------------------------------|-------------------------|
| Email Address:                                                                                                                                                                                       |                         |
| Address:                                                                                                                                                                                             | Today's Date: 4/17/2025 |
| Location of Concern (map attachments and photographs are Fremont Elementary School - 2150 S Street                                                                                                   | encouraged):            |
| Describe Concerns At This Location:                                                                                                                                                                  |                         |
| Extend green curb north on S St for drop off and pick up.                                                                                                                                            |                         |
| Paint crosswalk on W 21street at R St and add "No pedestrian crossing" signs for crossing along R Street. This would direct students to cross at a traffic signal at W 20th Street or W 22nd Street. |                         |
| **Please see attached photos                                                                                                                                                                         |                         |
|                                                                                                                                                                                                      |                         |
| For Official Use Only:                                                                                                                                                                               |                         |
| Project #: Date Received: Date R                                                                                                                                                                     | Field Inspected:        |
| Field Inspection Results:                                                                                                                                                                            |                         |
|                                                                                                                                                                                                      |                         |
|                                                                                                                                                                                                      |                         |
| Date Response To Contact Person:                                                                                                                                                                     |                         |
| Resolution of Concern:                                                                                                                                                                               |                         |
|                                                                                                                                                                                                      |                         |
|                                                                                                                                                                                                      |                         |
| Date Completed:                                                                                                                                                                                      |                         |
| Traffic Engineer's Signature or Designee                                                                                                                                                             | Date                    |

## Freemont Elementary: 2150 S St, Merced

Extend green curb north on S St for drop off and pick up.

Paint crosswalk on W  $21^{st}$  at R St and add no pedestrian crossing signs for crossing R St. This would direct students to cross at a traffic signal at W  $20^{th}$  of W  $22^{nd}$  St