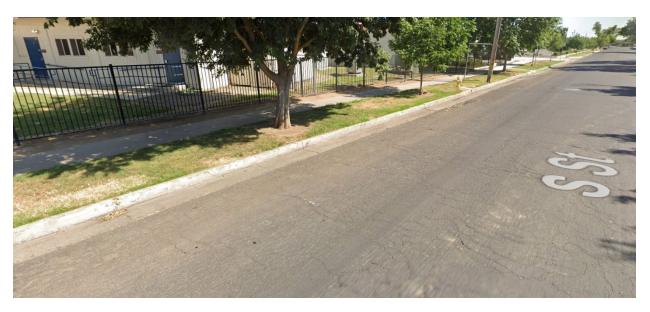

## City of Merced Citizen Action Request Form: Traffic Committee

| Contact Person: Sergeant McKinnon                                                                                                                                                                    | _ Day Phone: _          |
|------------------------------------------------------------------------------------------------------------------------------------------------------------------------------------------------------|-------------------------|
| Email Address:                                                                                                                                                                                       |                         |
| Address:                                                                                                                                                                                             | Today's Date: 4/17/2025 |
| Location of Concern (map attachments and photographs are Fremont Elementary School - 2150 S Street                                                                                                   | encouraged):            |
| Describe Concerns At This Location:                                                                                                                                                                  |                         |
| Extend green curb north on S St for drop off and pick up.                                                                                                                                            |                         |
| Paint crosswalk on W 21street at R St and add "No pedestrian crossing" signs for crossing along R Street. This would direct students to cross at a traffic signal at W 20th Street or W 22nd Street. |                         |
| **Please see attached photos                                                                                                                                                                         |                         |
|                                                                                                                                                                                                      |                         |
| For Official Use Only:                                                                                                                                                                               |                         |
| Project #: Date Received: Date R                                                                                                                                                                     | Field Inspected:        |
| Field Inspection Results:                                                                                                                                                                            |                         |
|                                                                                                                                                                                                      |                         |
|                                                                                                                                                                                                      |                         |
| Date Response To Contact Person:                                                                                                                                                                     |                         |
| Resolution of Concern:                                                                                                                                                                               |                         |
|                                                                                                                                                                                                      |                         |
|                                                                                                                                                                                                      |                         |
| Date Completed:                                                                                                                                                                                      |                         |
| Traffic Engineer's Signature or Designee                                                                                                                                                             | Date                    |

## Freemont Elementary: 2150 S St, Merced

Extend green curb north on S St for drop off and pick up.

Paint crosswalk on W  $21^{st}$  at R St and add no pedestrian crossing signs for crossing R St. This would direct students to cross at a traffic signal at W  $20^{th}$  of W  $22^{nd}$  St