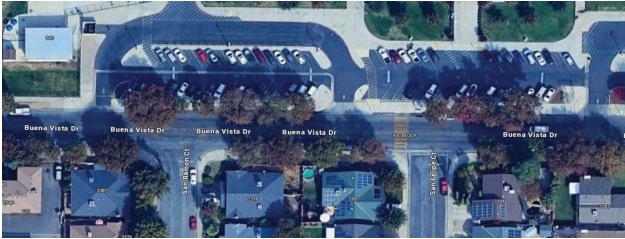

## City of Merced Citizen Action Request Form: Traffic Committee

| Contact Person: Sergeant McKinnon                                                                                                                                                | Day Phone: _            |
|----------------------------------------------------------------------------------------------------------------------------------------------------------------------------------|-------------------------|
| Email Address:                                                                                                                                                                   |                         |
| Address:                                                                                                                                                                         | Today's Date: 4/17/2025 |
| Location of Concern (map attachments and photographs are encouraged):                                                                                                            |                         |
| 945 Buena Vista Dr - Rivera Elementary & Middle S                                                                                                                                | chools                  |
| Describe Concerns At This Location:                                                                                                                                              |                         |
| Change red zone to green zone for loading and unloading drop off. This was Red in the past because of Buses, but the parking lot was changed and now the red zone is not needed. |                         |
| For Official Use Only:                                                                                                                                                           |                         |
| Project #: Date Received: Date                                                                                                                                                   | ate Field Inspected:    |
| Field Inspection Results:                                                                                                                                                        |                         |
|                                                                                                                                                                                  |                         |
| Date Response To Contact Person:                                                                                                                                                 |                         |
| Resolution of Concern:                                                                                                                                                           |                         |
|                                                                                                                                                                                  |                         |
|                                                                                                                                                                                  |                         |
|                                                                                                                                                                                  |                         |
| Date Completed:                                                                                                                                                                  |                         |
|                                                                                                                                                                                  |                         |
| Traffic Engineer's Signature or Designee                                                                                                                                         | Date                    |

## Rivera Elementary and Middle Schools: 945 Buena Vista Dr, Merced

Change red zone to green zone for loading and unloading drop off. This was Red in the past because of Buses, but the parking lot was changed and now the red zone is not needed.