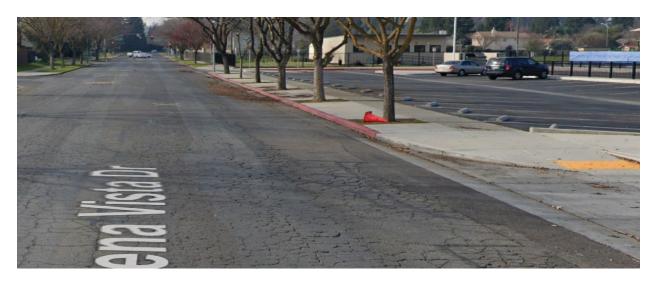

## City of Merced Citizen Action Request Form: Traffic Committee

| Contact Person: Sergeant McKinnon                                                                                                                                                | Day Phone: _            |
|----------------------------------------------------------------------------------------------------------------------------------------------------------------------------------|-------------------------|
| Email Address:                                                                                                                                                                   |                         |
| Address:                                                                                                                                                                         | Today's Date: 4/17/2025 |
| Location of Concern (map attachments and photographs are encouraged):                                                                                                            |                         |
| 945 Buena Vista Dr - Rivera Elementary & Middle S                                                                                                                                | chools                  |
| Describe Concerns At This Location:                                                                                                                                              |                         |
| Change red zone to green zone for loading and unloading drop off. This was Red in the past because of Buses, but the parking lot was changed and now the red zone is not needed. |                         |
| For Official Use Only:                                                                                                                                                           |                         |
| Project #: Date Received: Date                                                                                                                                                   | ate Field Inspected:    |
| Field Inspection Results:                                                                                                                                                        |                         |
|                                                                                                                                                                                  |                         |
| Date Response To Contact Person:                                                                                                                                                 |                         |
| Resolution of Concern:                                                                                                                                                           |                         |
|                                                                                                                                                                                  |                         |
|                                                                                                                                                                                  |                         |
|                                                                                                                                                                                  |                         |
| Date Completed:                                                                                                                                                                  |                         |
|                                                                                                                                                                                  |                         |
| Traffic Engineer's Signature or Designee                                                                                                                                         | Date                    |

## Rivera Elementary and Middle Schools: 945 Buena Vista Dr, Merced

Change red zone to green zone for loading and unloading drop off. This was Red in the past because of Buses, but the parking lot was changed and now the red zone is not needed.