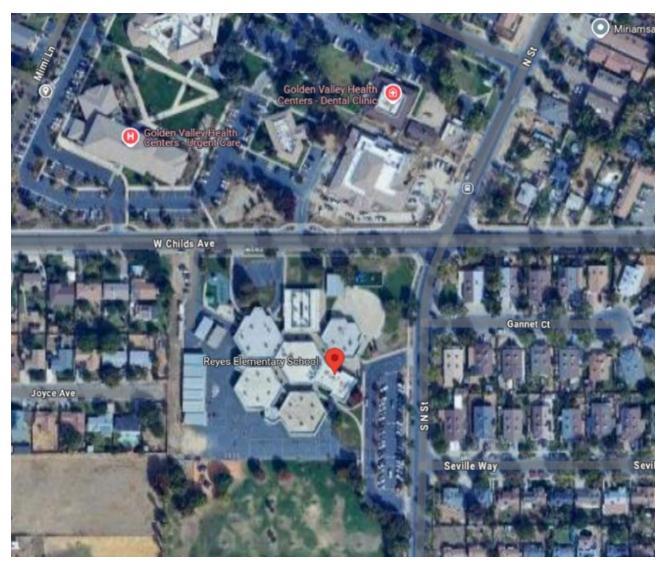

RQ#: 25-10

Citizen Action Request Form: Traffic Committee

| Contact Person: Sergeant McKinnon                                                                           | Day Phone:                     |
|-------------------------------------------------------------------------------------------------------------|--------------------------------|
| Email Address:                                                                                              |                                |
| Address: _                                                                                                  | Today's Date: <u>4/17/2025</u> |
| Location of Concern (map attachments and photographs are<br>Alicia Reyes Elementary School - 123 S N Street | encouraged):                   |
| Describe Concerns At This Location:                                                                         |                                |
| Refresh Crosswalk and add cross hatch marks on S N St at Cartmell Dr, phase out south crosswalk.            |                                |
| Refresh Crosswalk Paint<br>Split Phase of traffic light Completed                                           |                                |
| Please see attachments.                                                                                     |                                |
|                                                                                                             |                                |
| For Official Use Only:                                                                                      |                                |
| Project #: Date Received: Date                                                                              | Field Inspected:               |
| Field Inspection Results:                                                                                   |                                |
|                                                                                                             |                                |
|                                                                                                             |                                |
|                                                                                                             |                                |
| Date Response To Contact Person:<br>Resolution of Concern:                                                  |                                |
|                                                                                                             |                                |
|                                                                                                             |                                |
|                                                                                                             |                                |
| Date Completed:                                                                                             |                                |
|                                                                                                             |                                |
| Traffic Engineer's Signature or Designee                                                                    | Date                           |

## Alicia Reyes Elementary: 123 S N St, Merced

Refresh Crosswalk and add cross hatch marks on S N St at Cartmell Dr, phase out south crosswalk

Refresh Crosswalk Paint

Split Phase of traffic light Completed