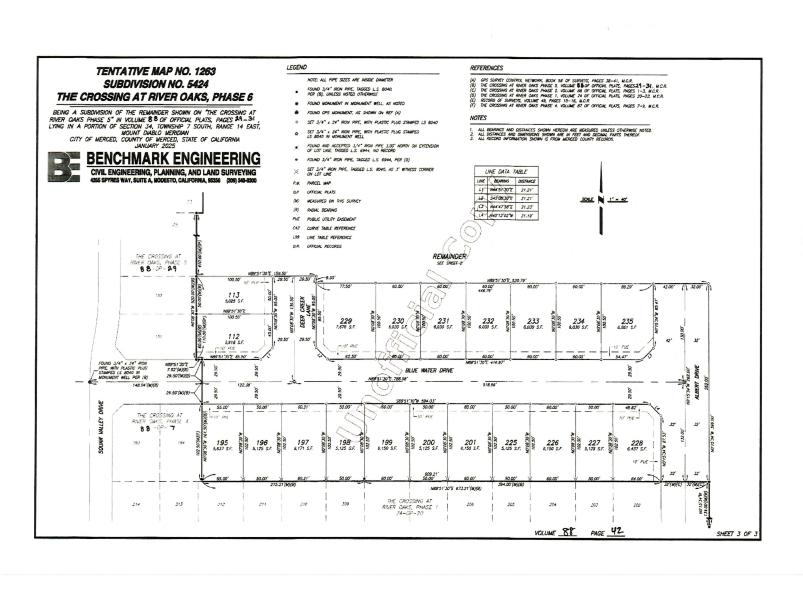

# SUBDIVISION AGREEMENT WITH CONTINUING COVENANTS (CFD CONDITION)

A SUBDIVISION AGREEMENT BETWEEN THE CITY OF MERCED AND STONEFIELD HOME, INC., A CALIFORNIA CORPORATION, FOR THE CROSSING AT RIVER OAKS, PHASE 6
TO BE RECORDED CONCURRENTLY WITH THE FINAL MAP FILED THIS 20 DAY OF April 2025, AT 10:44 A.M. IN BOOK \$8 OF OFFICIAL PLATS, AT PAGES 46-42 MERCED COUNTY RECORDS

#### **RECITALS**

- A. The Planning Commission of City, on December 8, 2004, adopted Resolution No. 2792 approving the tentative map of the above mentioned subdivision.
- B. Subdivider has submitted for approval the final map of said subdivision in full compliance with State Law and City subdivision ordinances. Final Map Application Number 5424 was submitted by the subdivider on November 4, 2024. A complete Final Map Application (including all bonds and insurance) was filed with the City on
- C. Section 18.24.100 of the Merced Municipal Code requires certain improvements within said subdivision.
- D. Improvement plans for said subdivision have been approved by the City.
- E. The "Subdivision Map Act" and Section 18.24.150 of the Merced Municipal Code require certain security to guarantee the installation of said improvements.
- F. Inspection fees required in accordance with Section 18.24.110 of the Merced Municipal Code have been paid.
- G. Condition of Approval No. 5 for the tentative subdivision map requires the Subdivider to have annexed into the City's Community