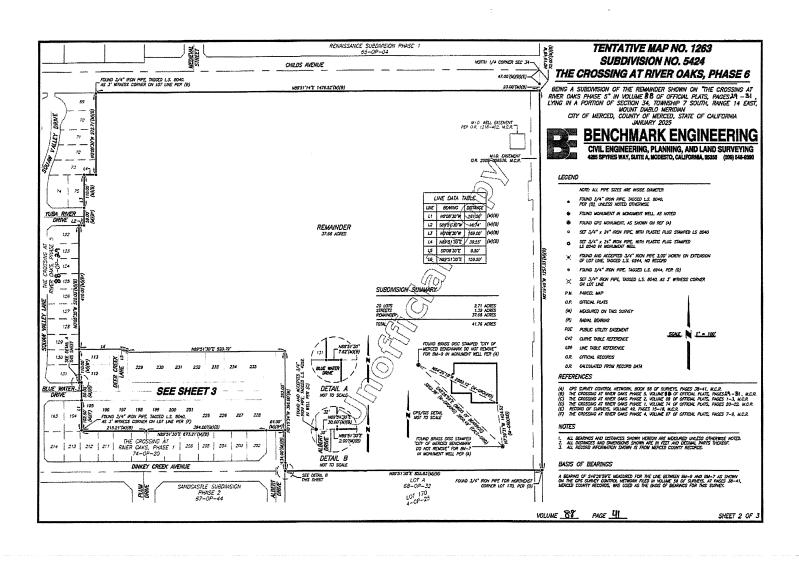

# SUBDIVISION AGREEMENT WITH CONTINUING COVENANTS (CFD CONDITION)

A SUBDIVISION AGREEMENT BETWEEN THE CITY OF MERCED AND STONEFIELD HOME, INC., A CALIFORNIA CORPORATION, FOR THE CROSSING AT RIVER OAKS, PHASE 6
TO BE RECORDED CONCURRENTLY WITH THE FINAL MAP FILED THIS 20 DAY OF April 2025, AT 10:44 A.M. IN BOOK \$8 OF OFFICIAL PLATS, AT PAGES 46-42 MERCED COUNTY RECORDS

#### **RECITALS**

- A. The Planning Commission of City, on December 8, 2004, adopted Resolution No. 2792 approving the tentative map of the above mentioned subdivision.
- B. Subdivider has submitted for approval the final map of said subdivision in full compliance with State Law and City subdivision ordinances. Final Map Application Number 5424 was submitted by the subdivider on November 4, 2024. A complete Final Map Application (including all bonds and insurance) was filed with the City on
- C. Section 18.24.100 of the Merced Municipal Code requires certain improvements within said subdivision.
- D. Improvement plans for said subdivision have been approved by the City.
- E. The "Subdivision Map Act" and Section 18.24.150 of the Merced Municipal Code require certain security to guarantee the installation of said improvements.
- F. Inspection fees required in accordance with Section 18.24.110 of the Merced Municipal Code have been paid.
- G. Condition of Approval No. 5 for the tentative subdivision map requires the Subdivider to have annexed into the City's Community