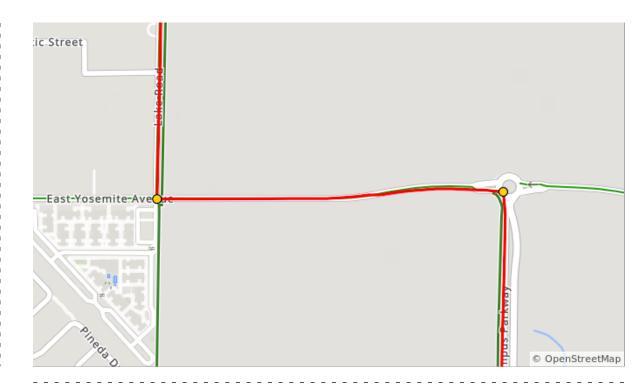

This section maybe subject to change depending needs of UC MERCED and the access points from the VST land.

| Num | Dist | Type | Note                  |
|-----|------|------|-----------------------|
| 30. | 75.3 |      | L onto E Yosemite Ave |
| 31. | 75.8 |      | R onto Campus Pkwy    |

3.7 miles. +4/-0 feet

| Num | Dist | Type | Note                          |
|-----|------|------|-------------------------------|
| 32. | 80.0 |      | Continue onto N Bear Creek Dr |
| 33. | 80.5 |      | L onto M St/Veterans Blvd     |
| 34. | 81.1 |      | R onto W 21st St              |
| 35. | 81.2 |      | L toward N St                 |
| 36. | 81.2 |      | L onto N St                   |
| 37. | 81.4 |      | End of route                  |