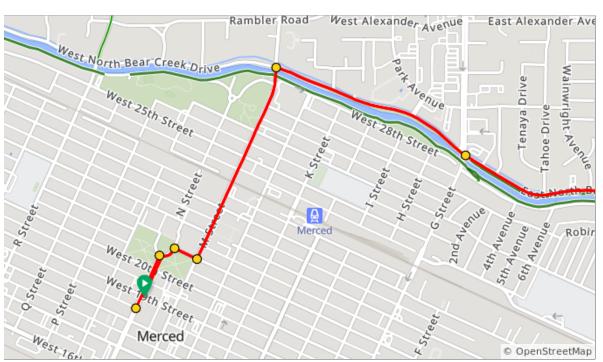

3.7 miles. +4/-0 feet

| Num | Dist | Type | Note                          |
|-----|------|------|-------------------------------|
| 32. | 80.0 |      | Continue onto N Bear Creek Dr |
| 33. | 80.5 |      | L onto M St/Veterans Blvd     |
| 34. | 81.1 |      | R onto W 21st St              |
| 35. | 81.2 |      | L toward N St                 |
| 36. | 81.2 |      | L onto N St                   |
| 37. | 81.4 |      | End of route                  |