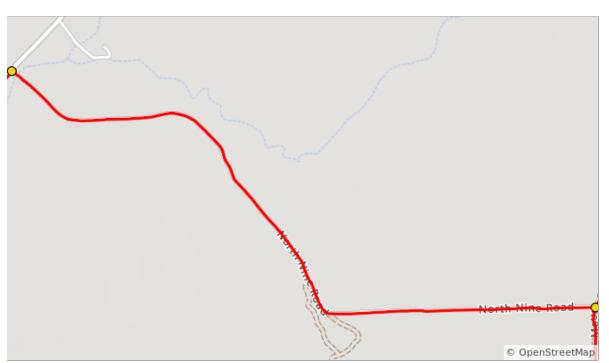

| Num | Dist | Type | Note                        |
|-----|------|------|-----------------------------|
| 21. | 48.6 |      | Sharp L onto Bear Valley Rd |
| 22. | 49.3 |      | R onto Mt Gaines Rd         |

7.5 miles. +111/-0 feet

| Num | Dist | Туре | Note                  |
|-----|------|------|-----------------------|
| 23. | 51.9 |      | R onto N 9 Rd         |
| 24. | 53.9 |      | L onto Bear Valley Rd |