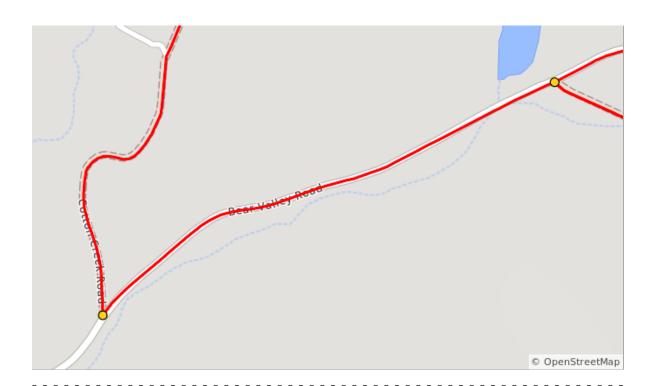

1.0 miles. +14/-96 feet

| Num | Dist | Type | Note                       |
|-----|------|------|----------------------------|
| 15. | 29.0 |      | Continue onto Mt Gaines Rd |
| 16. | 33.3 |      | R onto Bear Valley Rd      |

Important to note that the Medio course will make the left onto No 9 Rd Gran course will go straight onto Mt Gaines.

| Num | Dist | Type | Note                           |
|-----|------|------|--------------------------------|
| 17. | 35.2 |      | L onto Hunters Valley Rd       |
| 18. | 40.3 |      | L to stay on Hunters Valley Rd |