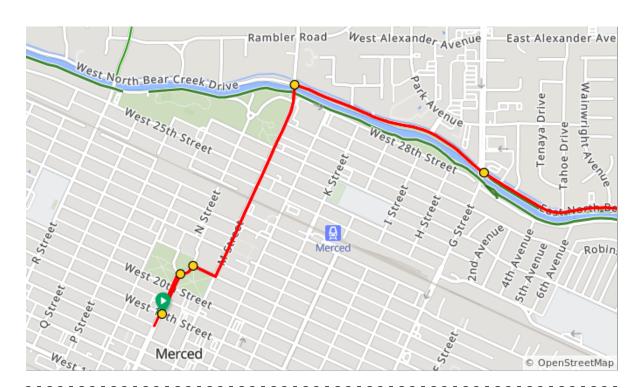

## GFH-Merced-Gran

| Num | Dist | Туре | Note                                |
|-----|------|------|-------------------------------------|
| 1.  | 0.0  | •    | Start of route                      |
| 2.  | 0.1  |      | R                                   |
| 3.  | 0.2  |      | R onto W 21st St                    |
| 4.  | 0.8  |      | R onto N Bear Creek Dr              |
| 5.  | 1.4  |      | Continue onto E North Bear Creek Dr |

These intersections that are outside of the hard closure shall be control by Merced Police. The group will have a Rolling enclosure on the egress and then intermittent intersection control on the ingress. As discussed with Merced Police.

1.4 miles. +9/-0 feet

| Num | Dist | Туре | Note                         |
|-----|------|------|------------------------------|
| 6.  | 2.8  |      | R onto McKee Rd              |
| 7.  | 2.9  |      | L onto E South Bear Creek Dr |