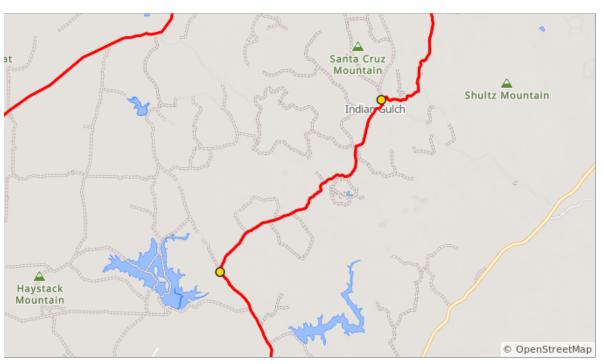

3.7 miles. +0/-0 feet

| Num | Dist | Туре | Note                     |
|-----|------|------|--------------------------|
| 10. | 18.5 |      | Keep R onto Indian Gulch |
| 11. | 24.2 |      | R onto Indian Gulch Rd   |