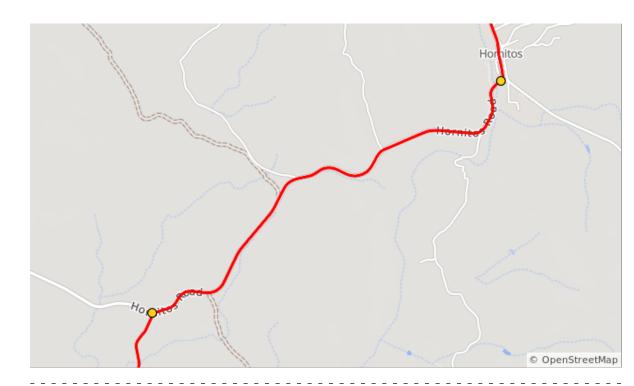

| Num | Dist | Type | Note                            |
|-----|------|------|---------------------------------|
| 25. | 56.9 |      | Slight R onto Hornitos Rd       |
| 26. | 59.5 |      | L onto Hornitos Rd/La Paloma Rd |

This section maybe subject to change depending needs of VST and the access points to the VST land.

These intersections that are outside of the hard closure shall be control by Merced Police. The group will have a Rolling enclosure on the egress and then intermittent intersection control on the ingress. As discussed with Merced Police.