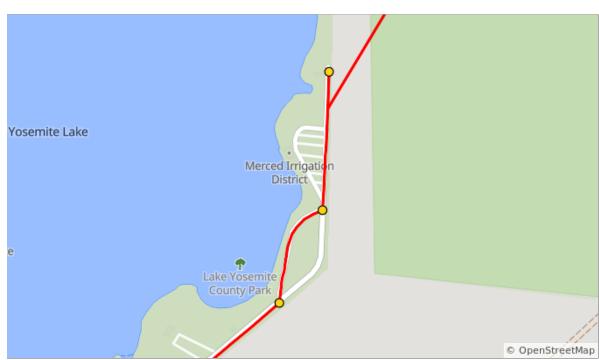

5.6 miles. +191/-351 feet

| Num | Dist | Туре | Note                  |
|-----|------|------|-----------------------|
| 27. | 71.8 |      | Make a U-turn         |
| 28. | 72.0 |      | R                     |
| 29. | 72.1 |      | Slight R onto Lake Rd |

This section maybe subject to change depending needs of UC MERCED and the access points from the VST land.

| Num | Dist | Type | Note                  |
|-----|------|------|-----------------------|
| 30. | 75.3 |      | L onto E Yosemite Ave |
| 31. | 75.8 |      | R onto Campus Pkwy    |