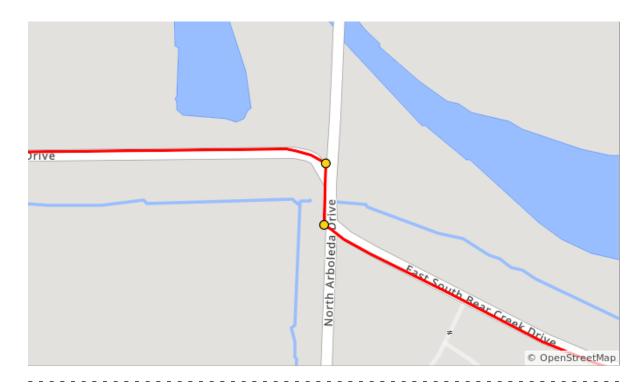

| Num | Dist | Туре | Note                         |
|-----|------|------|------------------------------|
| 8.  | 6.5  |      | R onto N Arboleda Dr         |
| 9.  | 6.6  |      | L onto E South Bear Creek Dr |