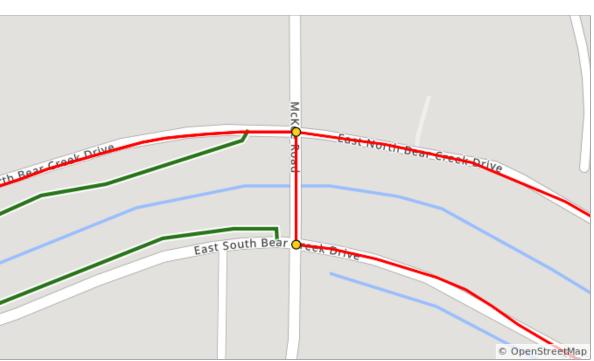

1.4 miles. +9/-0 feet

| Num | Dist | Туре | Note                         |
|-----|------|------|------------------------------|
| 6.  | 2.8  |      | R onto McKee Rd              |
| 7.  | 2.9  |      | L onto E South Bear Creek Dr |