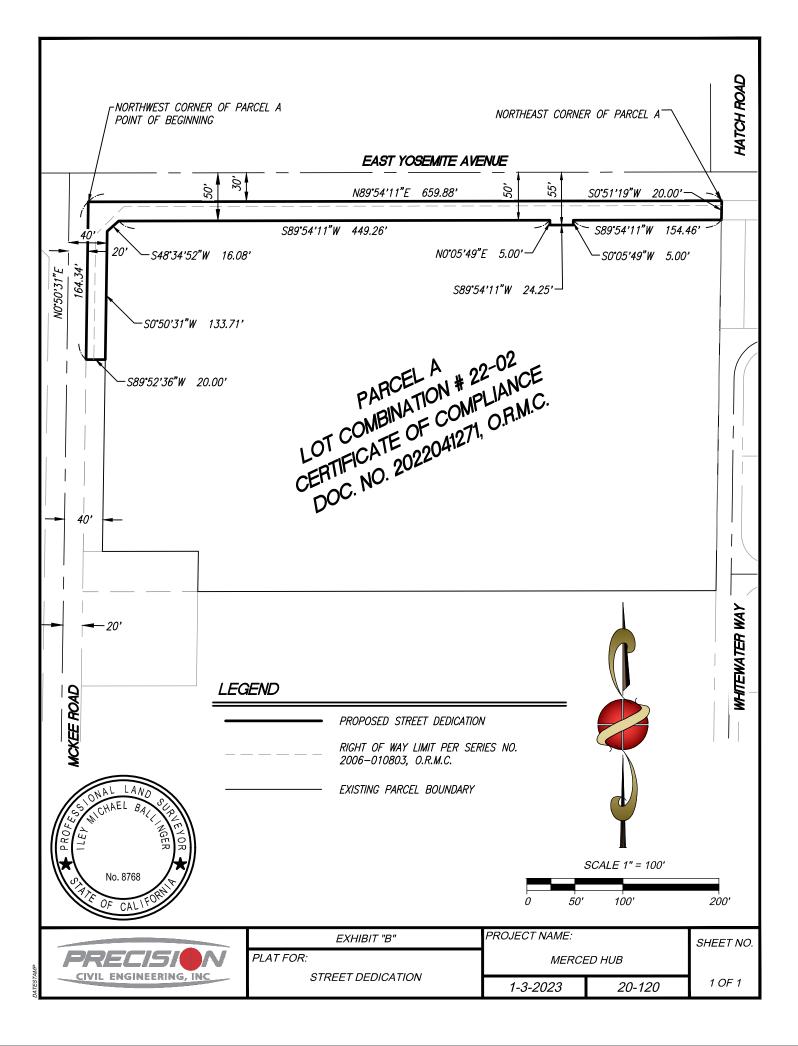

### **Proposed Street Dedication**

The land referred to herein is situated in the City of Merced, County of Merced, State of California and is described as follows:

That portion of Parcel A of Voluntary Merger of Lots – Lot Combination No. 22-02 per Certificate of Compliance recorded November 28, 2022 as Doc. No. 2022041271, official records of Merced County, more particularly described as follows:

Beginning at the Northwest corner of said Parcel A;

Thence along the North line of said Parcel A, North 89°54'11" East for a distance of 659.88 feet to the Northeast corner of said Parcel A;

Thence along the East line of said Parcel A, South 0°51'19" West for a distance of 20.00 feet;

Thence along a line parallel with and distant 20.00 feet South of said North line, South 89°54'11" West for a distance of 154.46 feet;

Thence South 0°05'49" West a distance of 5.00 feet;

Thence along a line parallel with and distant 25.00 feet South of said North line, South 89°54'11" West for a distance of 24.25 feet;

Thence North 0°05'49"East a distance of 5.00 feet;

Thence along a line parallel with and distant 20.00 feet South of said North line, South 89°54'11" West for a distance of 449.26 feet;

Thence South 48°34'52" West for a distance of 16.08 feet;

Thence along a line parallel with and distant 20.00 feet East of the West line of said Parcel A, South 0°50'31" West for a distance of 133.71 feet;

Thence South 89°52'36" West a distance of 20.00 feet;

Thence along said West line, North 0°50'31" East for a distance of 164.34 feet to the **Point of Beginning.** 

Containing an area of approximately 16,269 square feet.