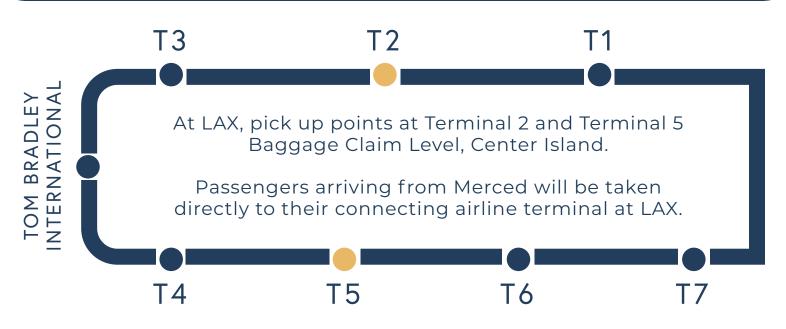

## LAX TO HHR (JET CENTER LA)

TERMINAL 2 & 5: BAGGAGE CLAIM LEVEL, CENTER ISLAND