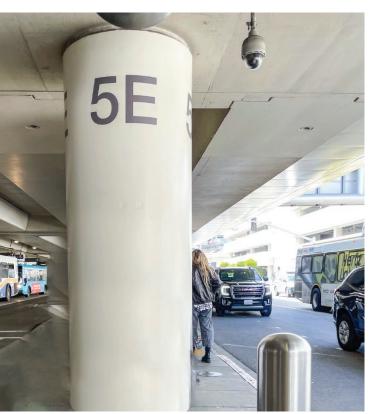

35PM                              | 3:55PM                              |
| WEDNESDAY | 7:40AM & 4:40PM                     | 8:00AM & 5:00PM                     |
| THURSDAY  | 2:05PM                              | 2:25PM                              |
| FRIDAY    | 1:10PM                              | 1:30PM                              |
| SATURDAY  | 1:10PM                              | 1:30PM                              |
| SUNDAY    | 1:10PM                              | 1:30PM                              |
|           |                                     |                                     |

## LAX TO HHR (JET CENTER LA)



TERMINAL 2 & 5: BAGGAGE CLAIM LEVEL, CENTER ISLAND



## TERMINAL 2

**BETWEEN PILLAR 2E AND 2F** 

## **TERMINAL 5**

**BETWEEN PILLAR 5E AND 5F**