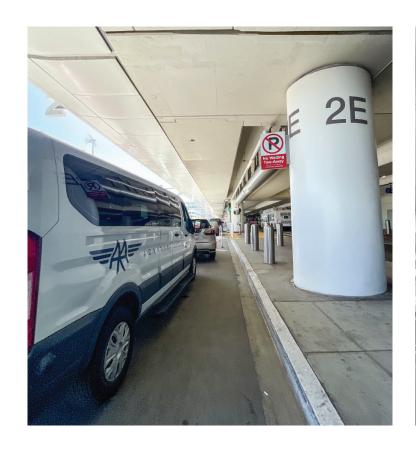

3:35PM                              | 3:55PM                              |
| WEDNESDAY | 7:40AM & 4:40PM                     | 8:00AM & 5:00PM                     |
| THURSDAY  | 2:05PM                              | 2:25PM                              |
| FRIDAY    | 1:10PM                              | 1:30PM                              |
| SATURDAY  | 1:10PM                              | 1:30PM                              |
| SUNDAY    | 1:10PM                              | 1:30PM                              |
|           |                                     |                                     |

## LAX TO HHR (JET CENTER LA)



TERMINAL 2 & 5: BAGGAGE CLAIM LEVEL, CENTER ISLAND



## TERMINAL 2

**BETWEEN PILLAR 2E AND 2F** 

## **TERMINAL 5**

**BETWEEN PILLAR 5E AND 5F**