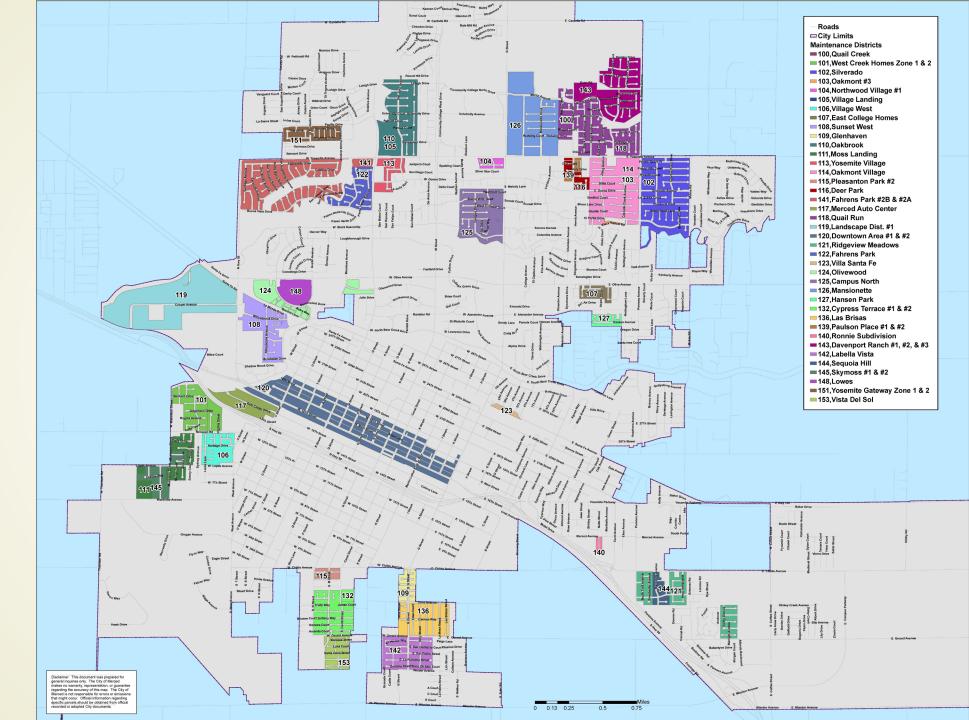

Report For Public Input
Maintenance Districts
Fiscal Year 2023/2024
Engineer's Report & Budget

### **Maintenance Districts**

Public Hearing on Districts' Budget – June 20, 2023

The City of Merced has 39 Districts Maintenance Districts

Individual Detailed District Engineer's Reports were made available upon request at City Clerk's Office

# Maintenance Districts Map



## **Budget Highlights**

- Consumer Price Index (CPI) Adjustment 6.2%
- Fahrens Park II \$50,000 Eucalyptus Tree Maintenance
- Northwood Village Reduced to monthly Service
- Merced Auto Center & Ridgeview Meadows Service will be reduced from bi-weekly to monthly
- Pleasanton Park Quarterly Service
- Campus North One-time Clean up during the year
- Hansen Park & Olivewood Landscape maintenance service on will-call basis and based on available funding

## **Budget Highlights**

| DISTRICT NAME    | <u>AMOUNT</u> |                                 |
|------------------|---------------|---------------------------------|
| Silverado        | \$15,000      | Sidewalk, Curb/Gutter<br>Repair |
| Sunset West      | \$25,000      | Sidewalk, Curb/Gutter<br>Repair |
| Sequoia Hill     | \$10,000