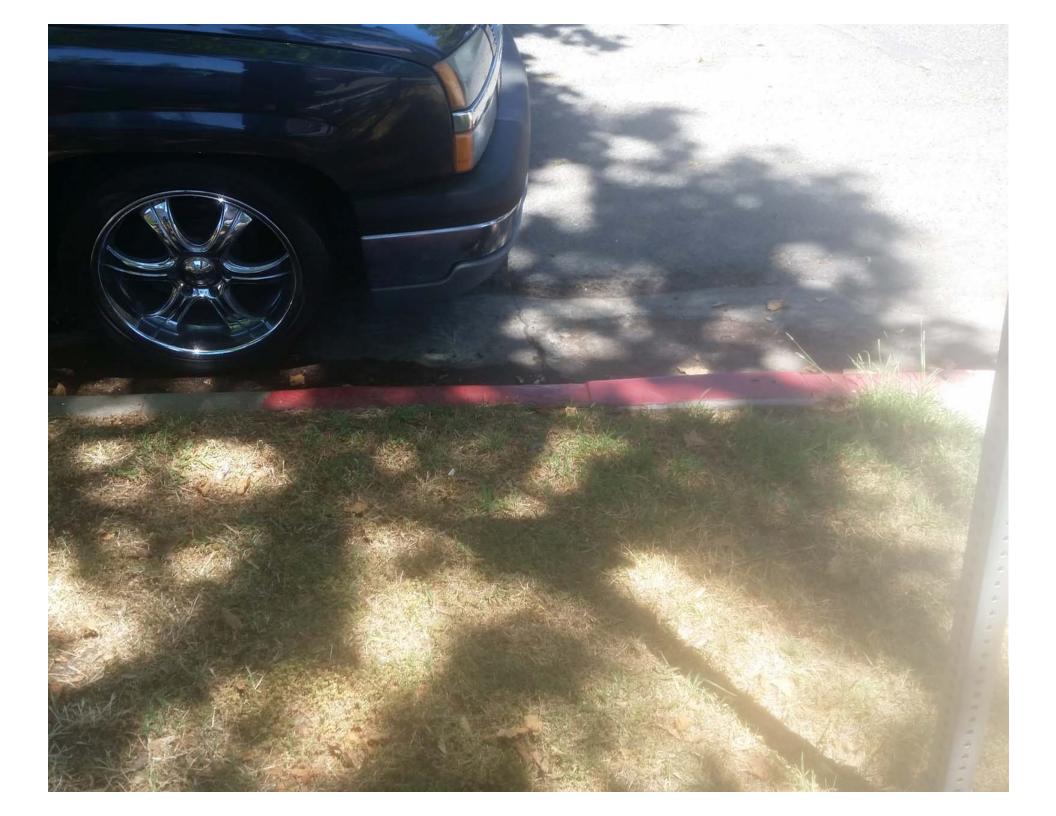

## City of Merced

RQ#: **16-020** 

Citizen Action Request Form: Traffic Committee

| Contact Person: _                                                                                                                                                                                                                                                                                                                                                                                                                                            | Robert Gilbert                     | Day Phone:                |
|--------------------------------------------------------------------------------------------------------------------------------------------------------------------------------------------------------------------------------------------------------------------------------------------------------------------------------------------------------------------------------------------------------------------------------------------------------------|------------------------------------|---------------------------|
| Email Address:                                                                                                                                                                                                                                                                                                                                                                                                                                               |                                    |                           |
| Address:                                                                                                                                                                                                                                                                                                                                                                                                                                                     |                                    | Today's Date:July 5, 2016 |
| Location of Concern (map attachments and photographs are encouraged):  This location is the parking lot used by the sheriffs staff and it is also the judges secured lot at the old courthouse. It is located in front of the Merced PD at M street and 22nd street. The problem area is on the south side of 22nd street.                                                                                                                                   |                                    |                           |
| Describe Concerns At This Location: The Judges are concerned that they cannot see to their left as they leave the parking lot. Frequently as you try to exit to the street, you cannot see if a vehicle is approaching, and there have been multiple near misses of being hit by oncoming traffic. The Judges are requesting that the curb immediately to the left of this exit be painted red and designated a no park zone for a minimum of 2 car lengths. |                                    |                           |
| -                                                                                                                                                                                                                                                                                                                                                                                                                                                            | e Only: Date Received: Da Results: |                           |
| Date Response To Contact Person:  Resolution of Concern:                                                                                                                                                                                                                                                                                                                                                                                                     |                                    |                           |
| Date Completed:                                                                                                                                                                                                                                                                                                                                                                                                                                              |                                    |                           |
| Traffic Enginee                                                                                                                                                                                                                                                                                                                                                                                                                                              | er's Signature or Designee         | Date                      |