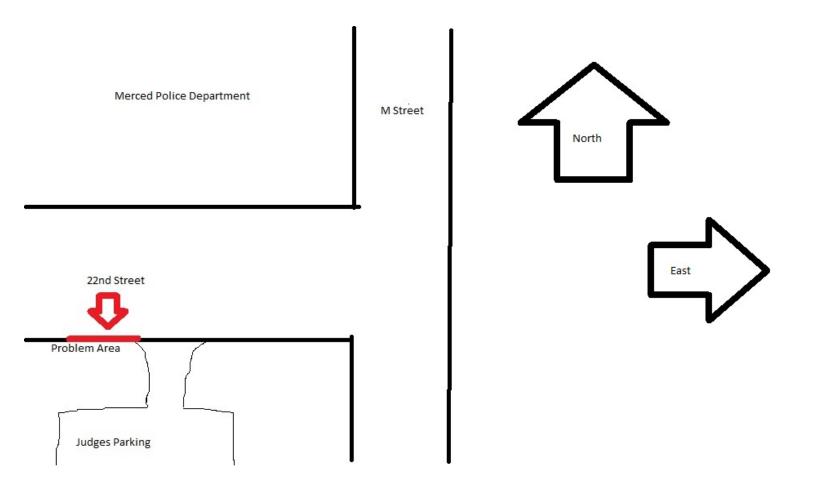

## City of Merced

RQ#: **16-020** 

Citizen Action Request Form: Traffic Committee

| Contact Person: _                                                                                                                                                                                                                                                                                                                                                                                                                                            | Robert Gilbert                     | Day Phone:                |
|--------------------------------------------------------------------------------------------------------------------------------------------------------------------------------------------------------------------------------------------------------------------------------------------------------------------------------------------------------------------------------------------------------------------------------------------------------------|------------------------------------|---------------------------|
| Email Address:                                                                                                                                                                                                                                                                                                                                                                                                                                               |                                    |                           |
| Address:                                                                                                                                                                                                                                                                                                                                                                                                                                                     |                                    | Today's Date:July 5, 2016 |
| Location of Concern (map attachments and photographs are encouraged):  This location is the parking lot used by the sheriffs staff and it is also the judges secured lot at the old courthouse. It is located in front of the Merced PD at M street and 22nd street. The problem area is on the south side of 22nd street.                                                                                                                                   |                                    |                           |
| Describe Concerns At This Location: The Judges are concerned that they cannot see to their left as they leave the parking lot. Frequently as you try to exit to the street, you cannot see if a vehicle is approaching, and there have been multiple near misses of being hit by oncoming traffic. The Judges are requesting that the curb immediately to the left of this exit be painted red and designated a no park zone for a minimum of 2 car lengths. |                                    |                           |
| -                                                                                                                                                                                                                                                                                                                                                                                                                                                            | e Only: Date Received: Da Results: |                           |
| Date Response To Contact Person:  Resolution of Concern:                                                                                                                                                                                                                                                                                                                                                                                                     |                                    |                           |
| Date Completed:                                                                                                                                                                                                                                                                                                                                                                                                                                              |                                    |                           |
| Traffic Enginee                                                                                                                                                                                                                                                                                                                                                                                                                                              | er's Signature or Designee         | Date                      |

## **DIAGRAM**