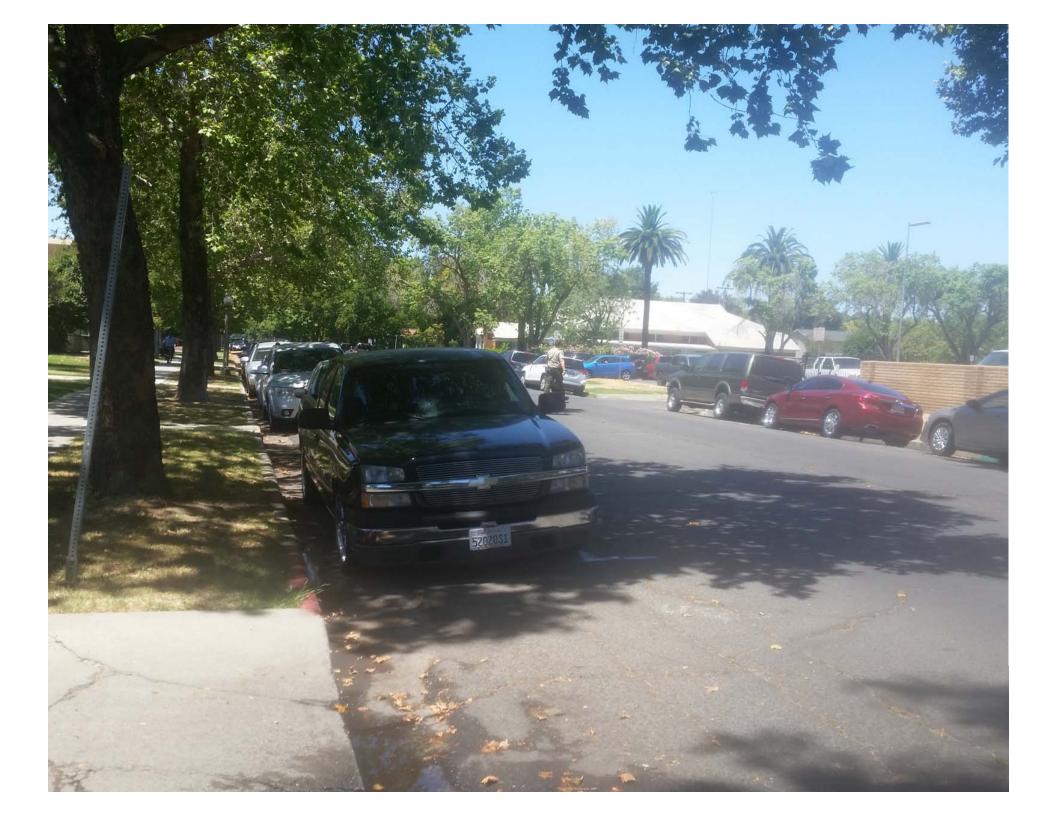

## City of Merced

RQ#: **16-020** 

Citizen Action Request Form: Traffic Committee

| Contact Person: _                                                                                                                                                                                                                                                                                                                                                                                                                                            | Robert Gilbert                     | Day Phone:                |
|--------------------------------------------------------------------------------------------------------------------------------------------------------------------------------------------------------------------------------------------------------------------------------------------------------------------------------------------------------------------------------------------------------------------------------------------------------------|------------------------------------|---------------------------|
| Email Address:                                                                                                                                                                                                                                                                                                                                                                                                                                               |                                    |                           |
| Address:                                                                                                                                                                                                                                                                                                                                                                                                                                                     |                                    | Today's Date:July 5, 2016 |
| Location of Concern (map attachments and photographs are encouraged):  This location is the parking lot used by the sheriffs staff and it is also the judges secured lot at the old courthouse. It is located in front of the Merced PD at M street and 22nd street. The problem area is on the south side of 22nd street.                                                                                                                                   |                                    |                           |
| Describe Concerns At This Location: The Judges are concerned that they cannot see to their left as they leave the parking lot. Frequently as you try to exit to the street, you cannot see if a vehicle is approaching, and there have been multiple near misses of being hit by oncoming traffic. The Judges are requesting that the curb immediately to the left of this exit be painted red and designated a no park zone for a minimum of 2 car lengths. |                                    |                           |
| -                                                                                                                                                                                                                                                                                                                                                                                                                                                            | e Only: Date Received: Da Results: |                           |
| Date Response To Contact Person:  Resolution of Concern:                                                                                                                                                                                                                                                                                                                                                                                                     |                                    |                           |
| Date Completed:                                                                                                                                                                                                                                                                                                                                                                                                                                              |                                    |                           |
| Traffic Enginee                                                                                                                                                                                                                                                                                                                                                                                                                                              | er's Signature or Designee         | Date                      |