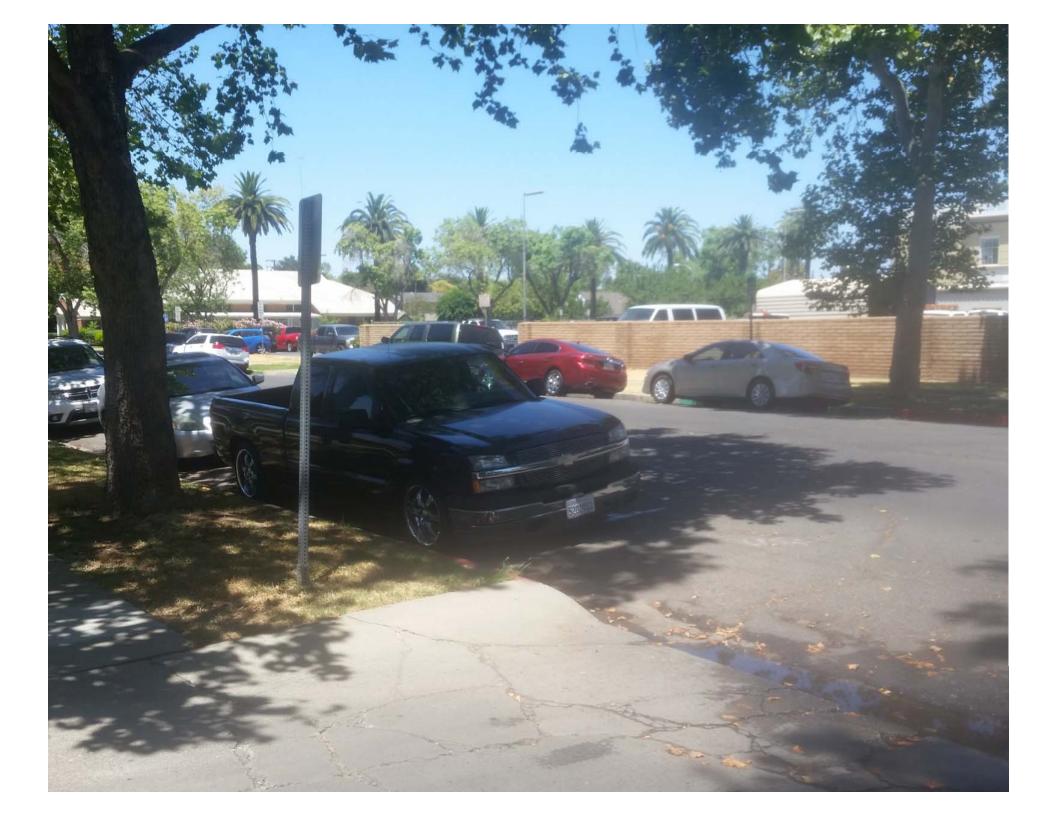

## City of Merced

RQ#: **16-020** 

Citizen Action Request Form: Traffic Committee

| Contact Person: _                                                                                                                                                                                                                                                                                                                                                                                                                                            | Robert Gilbert                     | Day Phone:                |
|--------------------------------------------------------------------------------------------------------------------------------------------------------------------------------------------------------------------------------------------------------------------------------------------------------------------------------------------------------------------------------------------------------------------------------------------------------------|------------------------------------|---------------------------|
| Email Address:                                                                                                                                                                                                                                                                                                                                                                                                                                               |                                    |                           |
| Address:                                                                                                                                                                                                                                                                                                                                                                                                                                                     |                                    | Today's Date:July 5, 2016 |
| Location of Concern (map attachments and photographs are encouraged):  This location is the parking lot used by the sheriffs staff and it is also the judges secured lot at the old courthouse. It is located in front of the Merced PD at M street and 22nd street. The problem area is on the south side of 22nd street.                                                                                                                                   |                                    |                           |
| Describe Concerns At This Location: The Judges are concerned that they cannot see to their left as they leave the parking lot. Frequently as you try to exit to the street, you cannot see if a vehicle is approaching, and there have been multiple near misses of being hit by oncoming traffic. The Judges are requesting that the curb immediately to the left of this exit be painted red and designated a no park zone for a minimum of 2 car lengths. |                                    |                           |
| -                                                                                                                                                                                                                                                                                                                                                                                                                                                            | e Only: Date Received: Da Results: |                           |
| Date Response To Contact Person:  Resolution of Concern:                                                                                                                                                                                                                                                                                                                                                                                                     |                                    |                           |
| Date Completed:                                                                                                                                                                                                                                                                                                                                                                                                                                              |                                    |                           |
| Traffic Enginee                                                                                                                                                                                                                                                                                                                                                                                                                                              | er's Signature or Designee         | Date                      |