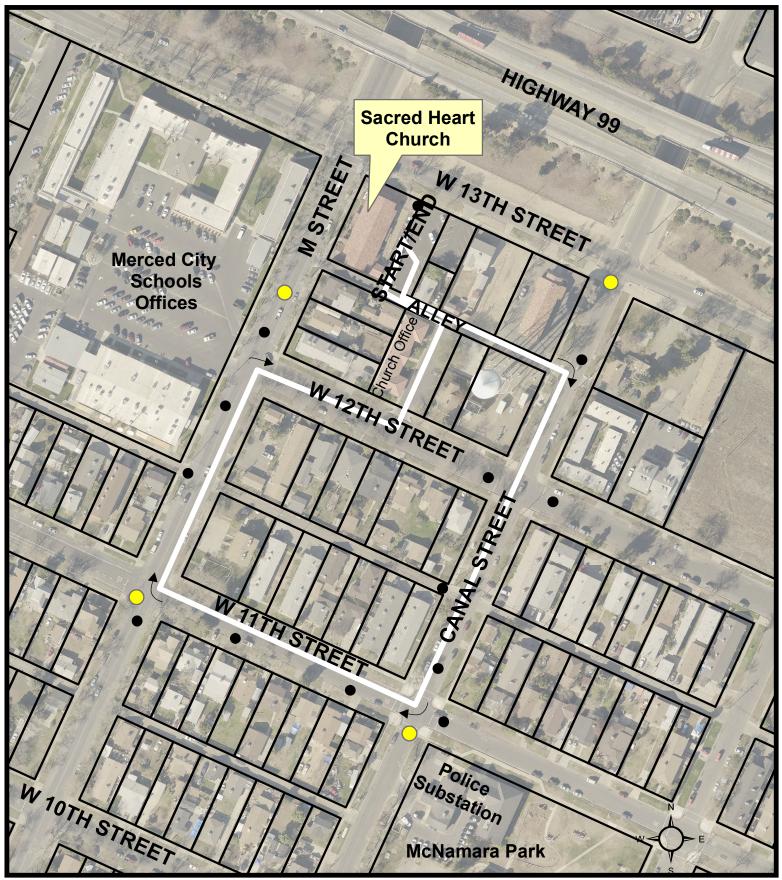

ROUTE: STATIONS OF THE CROSS:
& SILENT MARCH
Street Closure #17-04
Sacred Heart Catholic Church
April 14, 2017
3:00 pm - 4:30 pm & 7:00 pm - 8:00 pm
ATTACHMENT 2

KEY:

= Church Traffic Monitors = Police Positions

(Locations approximate)

"Rolling Closure"
Clockwise route
Subject to change by Police
as needed on day of event