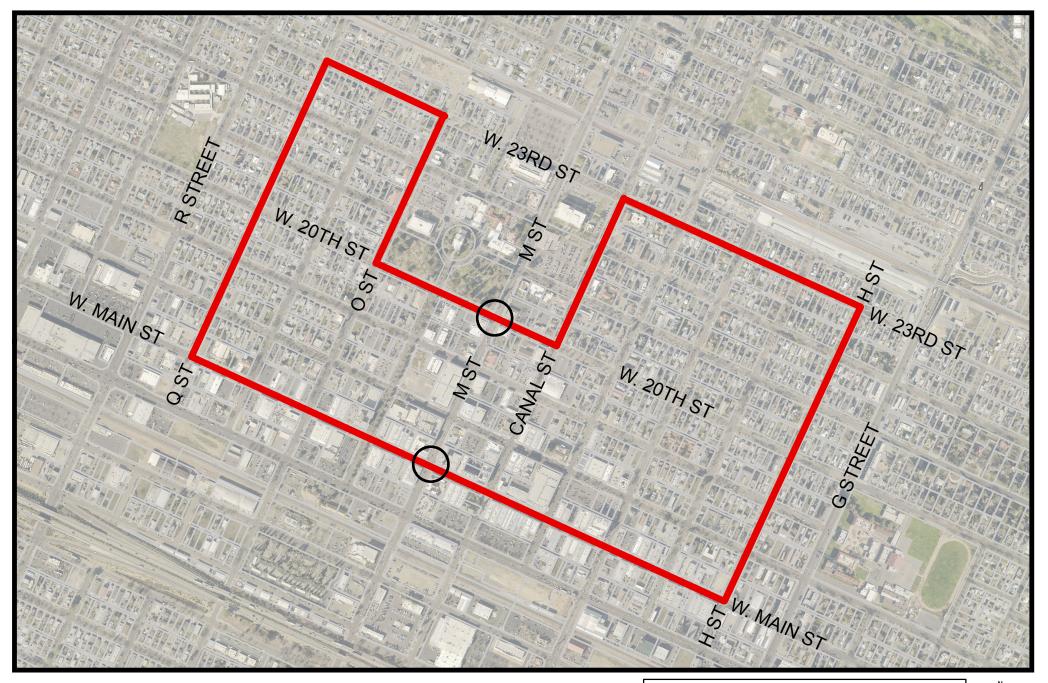

Disclaimer: This document was prepared for general inquiries only. The City of Merced makes no warranty, representation, or guarantee regarding the accuracy of this map. The City of Merced is not responsible for errors or omissions that might occur. Official information regarding specific parcels should be obtained from official recorded or adopted City documents. LOCATION MAP Street Closure Request #17-03 Merced County Hispanic Chamber of Commerce Merced Cowboy/Vaquero 5k and Kids' Half-Mile Run Saturday, May 20, 2017

CLOSED STREET

INTERSECTION REQUIRING POLICE DEPARTMENT TRAFFIC CONTROL ASSISTANCE