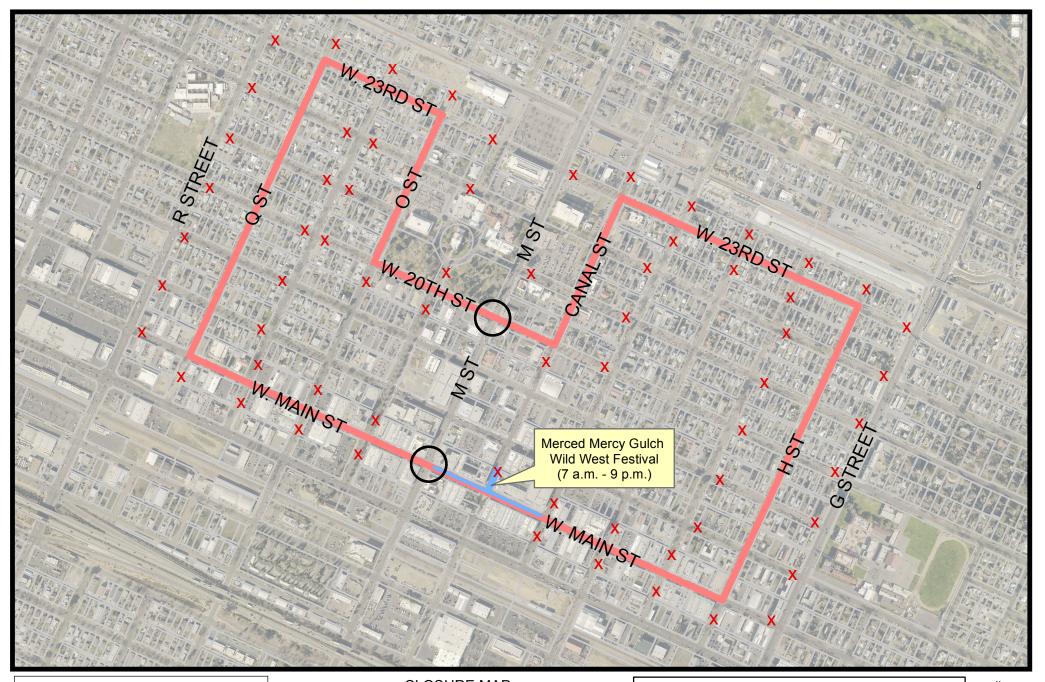

Disclaimer: This document was prepared for general inquiries only. The City of Merced makes no warranty, representation, or guarantee regarding the accuracy of this map. The City of Merced is not responsible for errors or omissions that might occur. Official information regarding specific parcels should be obtained from official recorded or adopted City documents. CLOSURE MAP Street Closure Request #17-03 Merced County Hispanic Chamber of Commerce Merced Cowboy/Vaquero 5k and Kids' Half-Mile Run Saturday, May 20, 2017

- CLOSED STREET
- "MERCED MERCY GULCH" STREET CLOSURE
- BARRICADES

O INTERSECTION REQUIRING POLICE DEPARTMENT TRAFFIC CONTROL