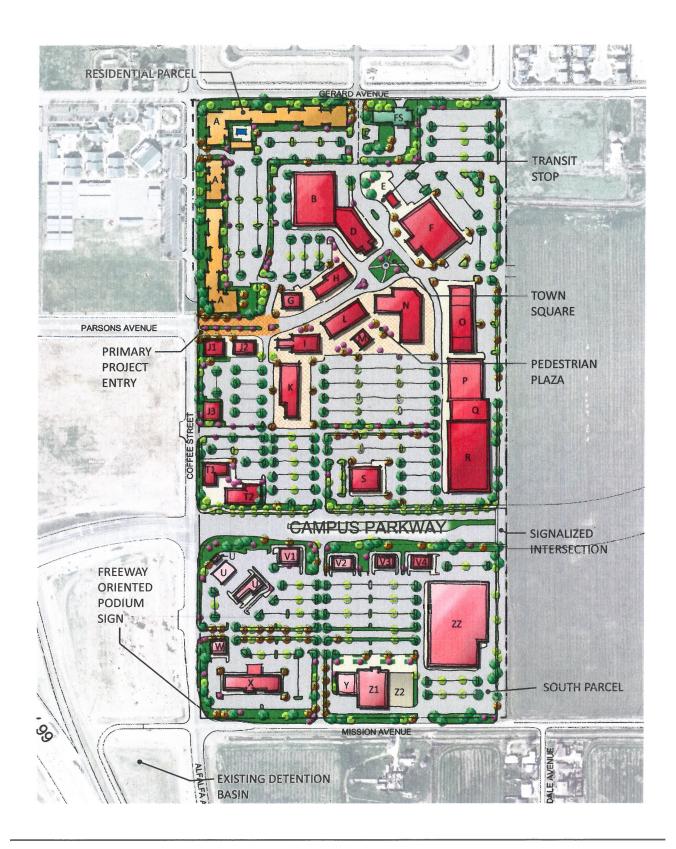

Merced Gateway Site Plan

| USE                           | MARK                    | NAME                                                  | AREA                     | RATIO      | REQUIRED<br>PARKING  | PROVIDED<br>PARKING |
|-------------------------------|-------------------------|-------------------------------------------------------|--------------------------|------------|----------------------|---------------------|
| FIRE STATION PARCEL 66,807 SF |                         |                                                       |                          |            |                      |                     |
| PUB                           | FS FS                   | FIRE STATION                                          | 9,209                    |            |                      |                     |
| RESIDENTIAL PARCEL            |                         |                                                       |                          | SF         |                      |                     |
| RESI                          | DENTIAL                 |                                                       |                          |            |                      |                     |
| CLLIE                         | A<br>BHOUSE             | RESIDENTIAL - 151 UNITS                               |                          |            | 262                  | 262                 |
| CLOI                          | 5110032                 | CLUBHOUSE                                             | 2,500<br><b>2,500</b>    |            |                      |                     |
| NOR                           | TH PARCEL               |                                                       | 1,791,131                | SF         |                      |                     |
| GRO                           | CERY                    |                                                       | , ,                      |            |                      |                     |
|                               | R                       | GROCERY                                               | 54,176                   | 250        | 217<br><b>217</b>    |                     |
| REST                          | TAURANTS                |                                                       |                          |            | 217                  |                     |
|                               | G                       | RESTAURANT                                            | 4,912                    |            | 29                   |                     |
|                               | J1                      | RESTAURANT                                            | 6,266                    |            | 38                   |                     |
|                               | J2<br>J3                | RESTAURANT<br>RESTAURANT                              | 5,700<br>5,556           |            | 34<br>33             |                     |
|                               | M                       | RESTAURANT                                            | 4,181                    |            | 25                   |                     |
|                               |                         |                                                       | , -                      |            | 160                  |                     |
| RET/                          |                         | SHODA                                                 | 40.450                   | 200        | 40=                  |                     |
|                               | B<br>D                  | SHOP 1<br>SHOP 2                                      | 40,458<br>16,014         |            | 135<br>53            |                     |
|                               | Ē                       | TRANSIT CENTER                                        | 2,000                    |            | 7                    |                     |
|                               | F                       | MOVIE THEATRE                                         | 38,773                   |            | 129                  |                     |
|                               | H<br>I                  | SHOP 3<br>SHOP 4                                      | 9,867<br>10,647          | 300<br>300 | 33<br>35             |                     |
|                               | K                       | SHOP 5                                                | 17,700                   | 300        | 59                   |                     |
|                               | L                       | SHOP 6                                                | 14,107                   | 300        | 47                   |                     |
|                               | N                       | SHOP 7                                                | 28,193                   |            | 94                   |                     |
|                               | O<br>P                  | SHOP 8<br>SHOP 9                                      | 28,655<br>23,172         | 300<br>300 | 96<br>77             |                     |
|                               | Q.                      | SHOP 10                                               | 15,057                   | 300        | 50                   |                     |
|                               | S                       | SHOP 11                                               | 13,358                   | 300        | 45                   |                     |
|                               | T1<br>T2                | SHOP 12<br>SHOP 13                                    | 8,340<br>11,403          | 300<br>300 | 28<br>38<br><b>0</b> |                     |
|                               |                         | TOTAL DEVELOPMENT SF:<br>FAR:                         | 358,535<br>0.20          |            | 1,303                | 1,627               |
| SOU                           | SOUTH PARCEL 939,010 SF |                                                       |                          |            |                      |                     |
| TRAVEL COMMERCIAL             |                         |                                                       |                          |            |                      |                     |
|                               | U                       | GAS STATION/MINI MART<br>WITH CAR WASH                | 6,305                    | 400        | 16                   |                     |
| REST                          | TAURANTS                |                                                       |                          |            |                      |                     |
|                               | V1                      | FAST FOOD/DRIVE THRU                                  | 5,865                    |            | 47                   |                     |
|                               | V2                      | FAST FOOD/DRIVE THRU                                  | 5,260                    |            | 42                   |                     |
|                               | V3<br>V4                | FAST FOOD/DRIVE THRU<br>FAST FOOD/DRIVE THRU          | 5,118<br>5,207           |            | 41<br>42             |                     |
|                               | W                       | RESTAURANT                                            | 4,330                    |            | 26                   |                     |
| 198                           |                         |                                                       |                          |            |                      |                     |
| RETA                          | AIL<br>ZZ               | SPORTING GOODS                                        | 131,193                  | 300        | 437                  |                     |
|                               | Y Y                     | SHOP 10                                               | 8,136                    |            | 43 <i>7</i><br>27    |                     |
|                               | Z1                      | FARM AND RANCH SUPPLY                                 | 21,278                   |            | 71                   |                     |
|                               | Z2<br>                  | FARM AND RANCH SUPPLY OUTDOOR DISPLAY                 |                          |            | 535                  |                     |
| нот                           | EL<br>X                 | HOLIDAY INN EYDRESS (91 BOOMS)                        | 49,900                   |            | 108                  |                     |
|                               | ^                       | HOLIDAY INN EXPRESS (81 ROOMS)  TOTAL DEVELOPMENT SF: | 49,900<br><b>242,592</b> |            | 108                  |                     |
|                               |                         | FAR:                                                  | 0.26                     |            | 857                  | 936                 |

## PARKING RATIOS

1/300SF RETAIL: RESTAURANTS\*: 1/2.5 SEATS

1/BEDROOM + 1/3BEDROOMS HOTEL:

GROCERY: 1/250SF TRAVEL COMMERCIAL: 1/400SF

\* 30% of bldg sf is dining & 20 sf per seat \*\* 15 sf per seat for fast food/drive thru