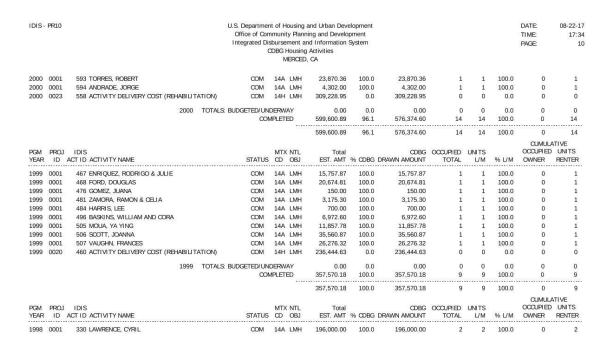

#### PR 03 CDBG Activity Summary Report

U.S. Department of Housing and Urban Development Office of Community Planning and Development Integrated Disbursement and Information System CDBG Activity Summary Report (GPR) for Program Year 2016 MERCED

Objective:

Date: 31-Aug-2017 Time: 17:09 Page: 1

PGM Year: 2012

Project: 0009 - ECONOMIC DEVELOPMENT

IDIS Activity: 998 - ECONOMIC DEVELOPMENT

Status: Open

Location: 678 W 18th St Merced, CA 95340-4708

Outcome: Availability/accessibility

Create economic opportunities

Matrix Code: ED Technical Assistance (18B) National Objective: LMA

Initial Funding Date: 11/26/2012

Description:

THIS ACTIVITY HAS BEEN DETERMINED TO NOT BE CDBG ELIGIBLE.
MERCED CITY COUNCIL AND HUD APPROVED REVISING THE CDBG FUNDS TO AN ELIGIBLE CDBG ACTIVITY.
(IDIS #1054)FUNDING WILL BE REVISED AS EXPENSES OCCUR TO THE WATER MAIN PROJECT - IDIS #1054

#### Financing

|       | Fund Type | Grant Year | Grant       | Funded Amount | Drawn In Program Year | Drawn Thru Program Year |
|-------|-----------|------------|-------------|---------------|-----------------------|-------------------------|
| CDBG  | EN        | Pre-2015   |             | \$54,988.91   | \$0.00                | \$0.00                  |
| CDBG  | EN        | 2012       | B12MC060044 |               | \$0.00                | \$54,988.91             |
| Total | Total     |            |             | \$54,988.91   | \$0.00                | \$54,988.91             |

#### **Proposed Accomplishments**

Businesses: 1

Total Population in Service Area: 62,733 Census Tract Percent Low / Mod: 55.10

#### **Annual Accomplishments**

Years Accomplishment Narrative # Benefitting
2012 THIS ACTIVITY HAS BEEN DETERMINED TO NOT BE CDBG ELIGIBLE. MERCED CITY COUNCIL AND HUD APPROVED REVISING THE

THIS ACTIVITY HAS BEEN DETERMINED TO NOT BE CDBG ELIGIBLE. MERCED CITY COUNCIL AND HUD APPROVED REVISING THE CDBG FUNDS TO AN ELIGIBLE CDBG ACTIVITY. (IDIS #1054) FUNDING WILL BE REVISED AS EXPENSES TO THE WATER MAIN PROJECT OCCUR. - IDIS #1054.

PR03 - MERCED Page: 1 of 72

CAPER 35 of 166

U.S. Department of Housing and Urban Development Office of Community Planning and Development Integrated Disbursement and Information System CDBG Activity Summary Report (GPR) for Program Year 2016 MERCED

Date: 31-Aug-2017 Time: 17:09 Page: 2

PGM Year: 2013

Project: 0016 - ACQUISITION & REHABILITATION OF PERMANENT HOUSING

IDIS Activity: 1029 - ACQUISITION & REHABILITATION OF DUPLEX

Status: Completed 3/8/2017 12:00:00 AM

Objective: Provide decent affordable housing Location:

Address Suppressed Affordability Outcome:

Matrix Code: Rehab; Multi-Unit Residential (14B) National Objective: LMH

Initial Funding Date: 05/27/2014

Description:

ACQUISITION AND REHABILITATION OF PERMANENT HOUSING.

Financing

|       | Fund Type | Grant Year | Grant       | Funded Amount | Drawn In Program Year | Drawn Thru Program Year |
|-------|-----------|------------|-------------|---------------|-----------------------|-------------------------|
|       | EN        | Pre-2015   |             | \$55,515.40   | \$0.00                | \$0.00                  |
| CDBG  | EN        | 2014       | B14MC060044 |               | \$0.00                | \$55,515.40             |
|       | PI        |            |             | \$5,901.60    | \$0.00                | \$5,901.60              |
| Total | Total     |            |             | \$61,417.00   | \$0.00                | \$61,417.00             |

#### **Proposed Accomplishments**

Housing Units: 2 **Actual Accomplishments** 

| Number assisted:                                         | Owner |          | Renter |          | Total |          | Person |          |
|----------------------------------------------------------|-------|----------|--------|----------|-------|----------|--------|----------|
|                                                          | Total | Hispanic | Total  | Hispanic | Total | Hispanic | Total  | Hispanic |
| White:                                                   | 0     | 0        | 0      | 0        | 0     | 0        |        | 0        |
| Black/African American:                                  | 0     | 0        | 1      | 0        | 1     | 0        | 0      | 0        |
| Asian:                                                   | 0     | 0        | 0      | 0        | 0     | 0        | 0      | 0        |
| American Indian/Alaskan Native:                          | 0     | 0        | 0      | 0        | 0     | 0        | 0      | 0        |
| Native Hawaiian/Other Pacific Islander:                  | 0     | 0        | 0      | 0        | 0     | 0        | 0      | 0        |
| American Indian/Alaskan Native & White:                  | 0     | 0        | 0      | 0        | 0     | 0        | 0      | 0        |
| Asian White:                                             | 0     | 0        | 0      | 0        | 0     | 0        | 0      | 0        |
| Black/African American & White:                          | 0     | 0        | 0      | 0        | 0     | 0        | 0      | 0        |
| American Indian/Alaskan Native & Black/African American: | 0     | 0        | 0      | 0        | 0     | 0        | 0      | 0        |
| Other multi-racial:                                      | 0     | 0        | 1      | 1        | 1     | 1        | 0      | 0        |
| Asian/Pacific Islander:                                  | 0     | 0        | 0      | 0        | 0     | 0        | 0      | 0        |
| Hispanic:                                                | 0     | 0        | 0      | 0        | 0     | 0        | 0      | 0        |
| Total:                                                   | 0     | 0        | 2      | 1        | 2     | 1        | 0      | 0        |

Page: 2 of 72 PR03 - MERCED

**CAPER** 36 of 166

U.S. Department of Housing and Urban Development Office of Community Planning and Development Integrated Disbursement and Information System CDBG Activity Summary Report (GPR) for Program Year 2016 MERCED

Date: 31-Aug-2017 Time: 17:09 Page: 3

Female-headed Households:

0

2

| Income Category: |       |        |        |        |
|------------------|-------|--------|--------|--------|
| 8.6              | Owner | Renter | Total  | Person |
| Extremely Low    | 0     | 2      | 2      | 0      |
| Low Mod          | 0     | 0      | 0      | 0      |
| Moderate         | 0     | 0      | 0      | 0      |
| Non Low Moderate | 0     | 0      | 0      | 0      |
| Total            | 0     | 2      | 2      | 0      |
| Percent Low/Mod  |       | 100.0% | 100.0% |        |

Accomplishment Narrative

Rehabilitation of permanent housing to be completed in PY 2016.

The City of Merced was successful in completing the rehabilitation and transfer of 2 units to be used for housing victims of domestic violence. # Benefitting Years 2015

Page: 3 of 72 PR03 - MERCED

**CAPER** 37 of 166

U.S. Department of Housing and Urban Development Office of Community Planning and Development Integrated Disbursement and Information System CDBG Activity Summary Report (GPR) for Program Year 2016 MERCED

Date: 31-Aug-2017 Time: 17:09 Page: 4

PGM Year: 2014

Project: 0010 - SOUTH MERCED SIDEWALK PROJECT 1043 - SOUTH MERCED SIDEWALK PROJECT

Status: Completed 8/30/2016 12:00:00 AM Objective: Create suitable living environments Location: Outcome:

678 W 18th St Merced, CA 95340-4708 Availability/accessibility Matrix Code: Sidewalks (03L) National Objective: LMA

Initial Funding Date: 11/21/2014

Description:

THE CONSTRUCTION OF ADA HANDICAP RAMPS INCLUDING SIDEWALK MODIFICATIONS IN SOUTH MERCED.