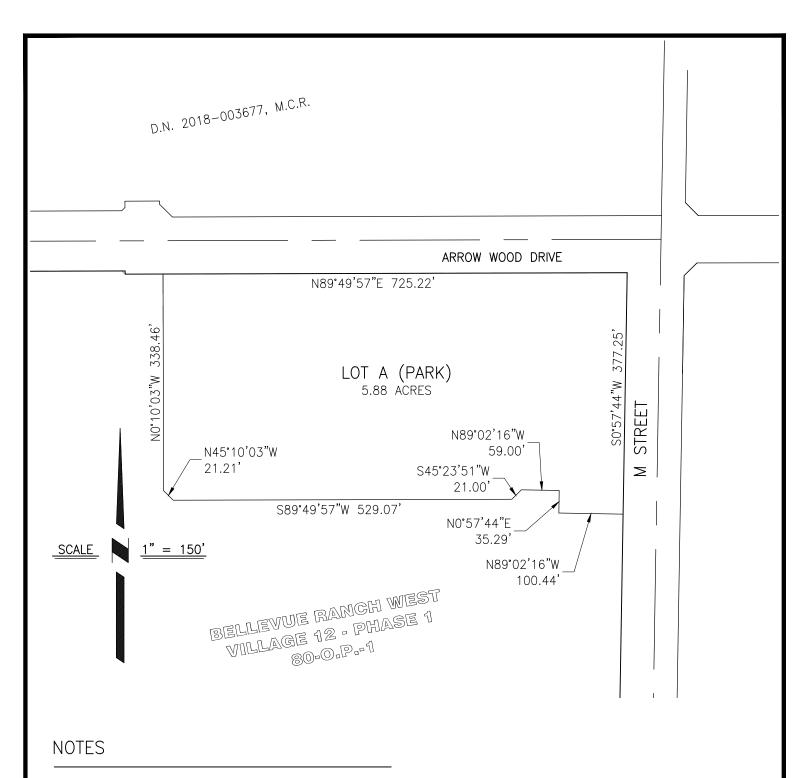

#### **VILLAGE 12, PHASE 1, LOT A**

All that certain real property situate, lying, and being Lot A (Park), as shown on that certain map of "Bellevue Ranch West, Village 12 – Phase 1", filed in Volume 80 of Official Plats, at Pages 1 through 6, Merced County Records, lying in the City of Merced, County of Merced, State of California.

Containing a total of 5.88 acres, more or less.

- 1. ALL DISTANCES AND DIMENSIONS SHOWN ARE IN FEET AND DECIMAL PARTS THEREOF.
- 2. ALL RECORD INFORMATION SHOWN IS FROM MERCED COUNTY RECORDS.

DATE: 8/10/2018 10:04 FILE: M:\125971\Survey Drawings\PARK SITE\LOT A.dwg