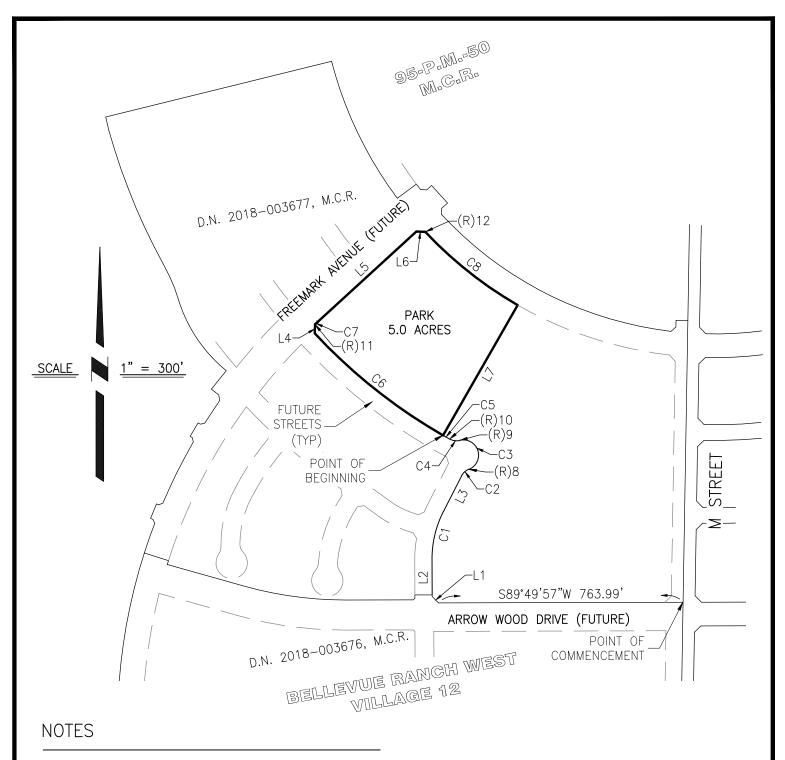

#### PROPOSED CITY PARK SITE

All that certain real property situate, lying, and being a portion of Adjusted Lot 1 as described in Certificate of Compliance #2017-09, filed as Document No. 2018-003677, Merced County Records, lying in the City of Merced, County of Merced, State of California, being more particularly described as follows:

COMMENCING at the southeast corner of said Adjusted Lot 1, thence along the southerly line of said Adjusted Lot 1, South 89°49′57" West 763.99 feet; thence, continuing along the southerly line of said Adjusted Lot 1, North 45°10'03" West 28.28 feet; thence North 0°10'03" West 116.56 feet, to the beginning of a curve, concave to the southeast, having a radius of 325.50 feet and a central angle of 27°09'46"; thence, along the arc of said curve, 154.31 feet; thence North 26°59'43" East 124.53 feet, to the beginning of a curve, concave to the southeast, having a radius of 44.50 feet and a central angle of 41°24'35"; thence, along the arc of said curve, 32.16 feet, to the beginning of a reverse curve, concave to the southwest, from which a radial line bears South 21°35'42" East, having a radius of 47.50 feet, and a central angle of 171°48'06"; thence, along the arc of said curve, 142.43 feet, to the beginning of a reverse curve, concave to the north, from which a radial line bears North 13°23'47" West, having a radius of 44.50 feet, and a central angle of 42°26′54"; thence, along the arc of said curve, 32.97 feet, to the beginning of a compound curve, concave to the northeast, from which a radial line bears North 29°03'06" East, having a radius of 1706.00 feet, and a central angle of 0°47'24; thence, along the arc of said curve, 23.52 feet, to the beginning of a compound curve, concave to the northeast, from which a radial line bears North 29°50′30" East, having a radius of 1706.00 feet, and a central angle of 17°15'46"; said point also being the POINT OF BEGINNING of this description; thence, along the arc of said curve, 514.01 feet; thence North 2°08'33" East 28.30 feet, to the beginning of a non-tangent curve, concave to the southeast, from which a radial line bears South 42°49'11" East, having a radius of 1713.00 feet, and a central angle of 0°22'03; thence, along the arc of said curve, 10.99 feet; thence North 47°32′52" East 418.16 feet; thence South 87°44′55" East 28.14 feet, to the beginning of a non-tangent curve, concave to the northeast, from which a radial line bears North 46°57'18" East, having a radius of 1237.00 feet, and a central angle of 17°06′48"; thence, along the arc of said curve, 369.47 feet; thence South 29°50'30" West 469.00 feet, to the point of beginning.

Containing a total of 5.0 acres, more or less.

- 1. ALL DISTANCES AND DIMENSIONS SHOWN ARE IN FEET AND DECIMAL PARTS THEREOF.
- 2. ALL RECORD INFORMATION SHOWN IS FROM MERCED COUNTY RECORDS.
- 3. SEE SHEET 2 FOR LINE AND CURVE DATA TABLES.