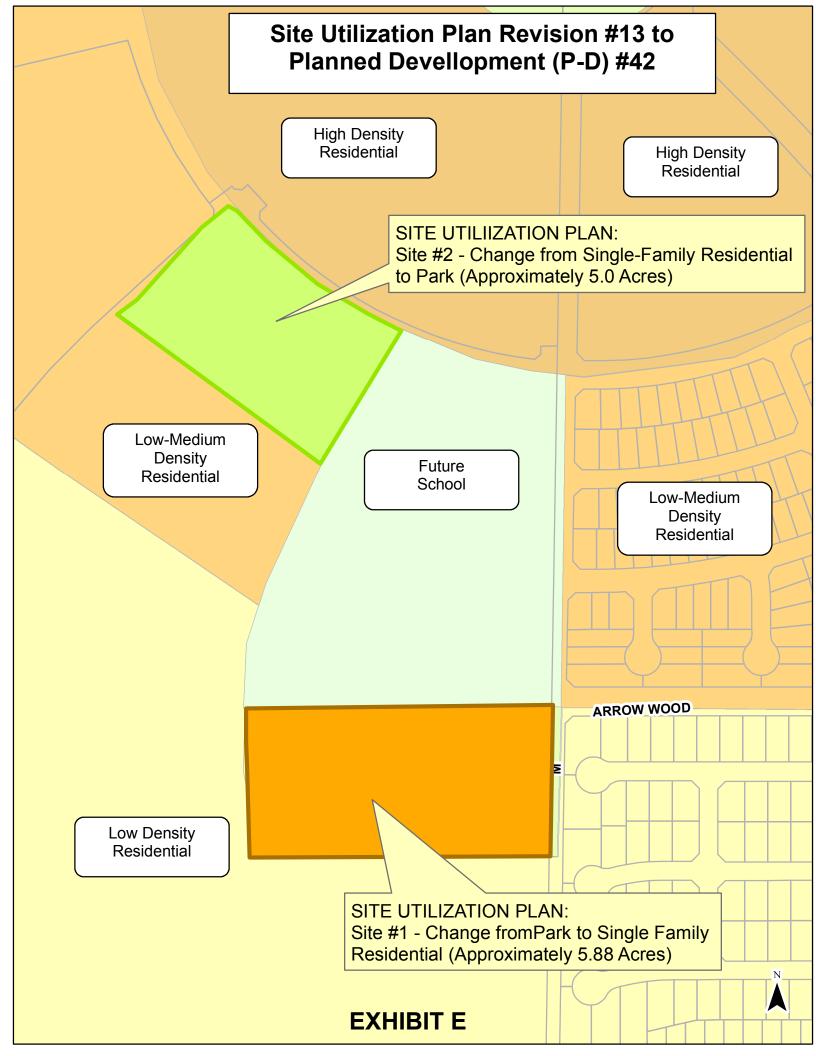

| ORD | INA | NCE | NO. |  |
|-----|-----|-----|-----|--|
|     |     |     |     |  |

AN ORDINANCE OF THE CITY COUNCIL OF THE CITY OF MERCED, CALIFORNIA, APPROVING SITE UTILIZATION PLAN REVISION **#13 TO PLANNED DEVELOPMENT (P-D) #42** CHANGING THE LAND USE DESIGNATION FROM PARK TO SINGLE-FAMILY RESIDENTIAL FOR APPROXIMATELY 5.88 ACRES OF LAND GENERALLY LOCATED AT THE SOUTHWEST CORNER OF M STREET AND ARROW WOOD DRIVE (EXTENDED) AND CHANGING THE LAND **USE DESIGNATION FROM SINGLE-FAMILY** RESIDENTIAL TO PARK FOR APPROXIMATELY 5.0 ACRES OF LAND GENERALLY LOCATED AT THE SOUTHEAST CORNER OF THE FUTURE CATHERINE A. HOSTETLER BOULEVARD AND FREEMARK AVENUE (EXTENDED)

### THE CITY COUNCIL OF THE CITY OF MERCED DOES ORDAIN AS FOLLOWS:

SECTION 1. AMENDMENT TO CODE. The property described in Exhibits A and C and shown on the maps at Exhibits B and D, attached hereto, and by reference made a part of this Ordinance, is hereby re-designated as shown on said Official Site Utilization Plan as follows: Site No. 1 is changed from "Park" to "Single-Family Residential" and Site No. 2 is changed from "Single-Family Residential" to "Park" as shown on the map at Exhibit E.