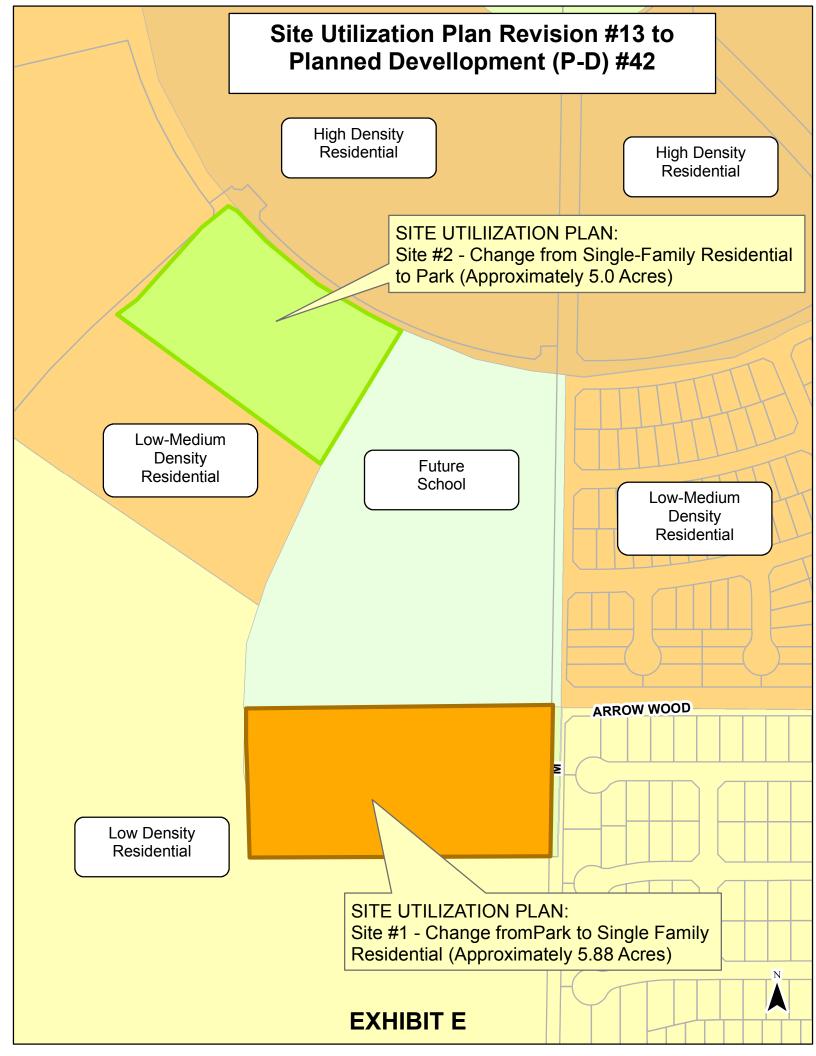

| ORD | INANCE | NO. |  |
|-----|--------|-----|--|
|     |        |     |  |

AN ORDINANCE OF THE CITY COUNCIL OF THE CITY OF MERCED, CALIFORNIA, APPROVING SITE UTILIZATION PLAN REVISION **#13 TO PLANNED DEVELOPMENT (P-D) #42** CHANGING THE LAND USE DESIGNATION FROM PARK TO SINGLE-FAMILY RESIDENTIAL FOR APPROXIMATELY 5.88 ACRES OF LAND GENERALLY LOCATED AT THE SOUTHWEST CORNER OF M STREET AND ARROW WOOD DRIVE (EXTENDED) AND CHANGING THE LAND **USE DESIGNATION FROM SINGLE-FAMILY** RESIDENTIAL TO PARK FOR APPROXIMATELY 5.0 ACRES OF LAND GENERALLY LOCATED AT THE SOUTHEAST CORNER OF THE FUTURE CATHERINE A. HOSTETLER BOULEVARD AND FREEMARK AVENUE (EXTENDED)

### THE CITY COUNCIL OF THE CITY OF MERCED DOES ORDAIN AS FOLLOWS:

SECTION 1. AMENDMENT TO CODE. The property described in Exhibits A and C and shown on the maps at Exhibits B and D, attached hereto, and by reference made a part of this Ordinance, is hereby re-designated as shown on said Official Site Utilization Plan as follows: Site No. 1 is changed from "Park" to "Single-Family Residential" and Site No. 2 is changed from "Single-Family Residential" to "Park" as shown on the map at Exhibit E.