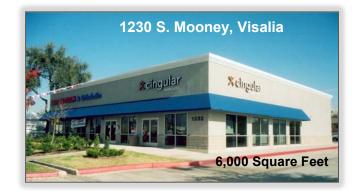

## SINGLE-TENANT BUILD-TO-SUIT WESTERN DENTAL PROJECTS

In addition to a long-standing brokerage relationship that has resulted in over 80 lease transactions, we have constructed 18 free-standing, build-to-suit facilities.