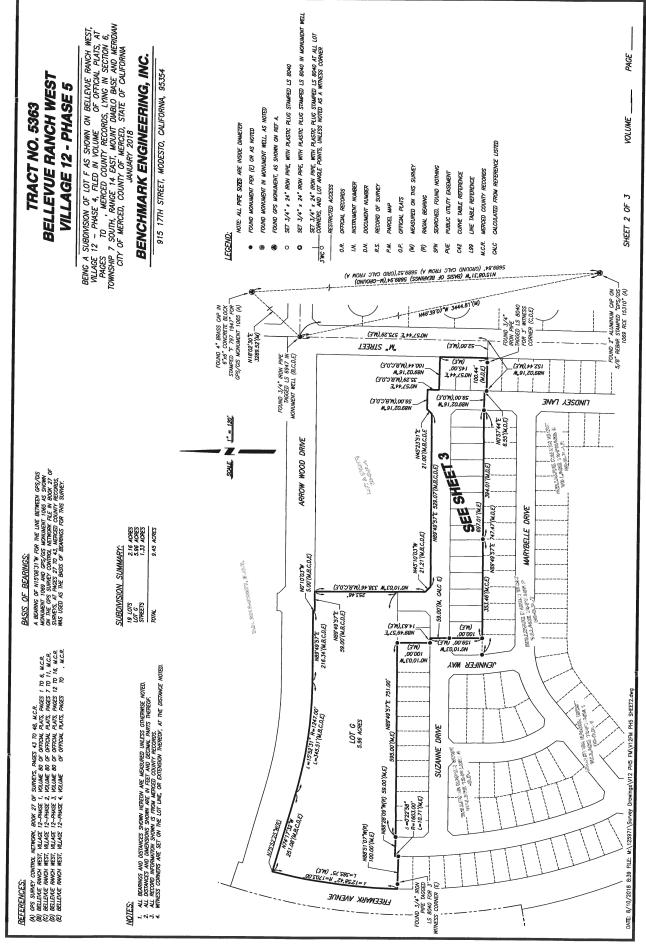

N THE BUTTURED THE MERALUAT<br>THE PERSON(S), AND FEE UTTUR DEVICE BUTLE OF MARCH THE PERSON(S), ACTU, DECUTED THE MERALUAT<br>I CETTURY UNDER PENALTY OF DEPLUTY UNDER THE LUNS OF THE STATE OF CULFDRIAN THAT THE FOREDOMO<br>PHOLOGRAPH IS THE AND CORRECT.                                                                                           | WITHESS MY HAVID<br>SIGNUTURE:                                                                                                                                                                                                                                                                                                                                                                                                                                    |



ATTACHMENT 4 - Pg. 2



ATTACHMENT 4 - Pg. 3