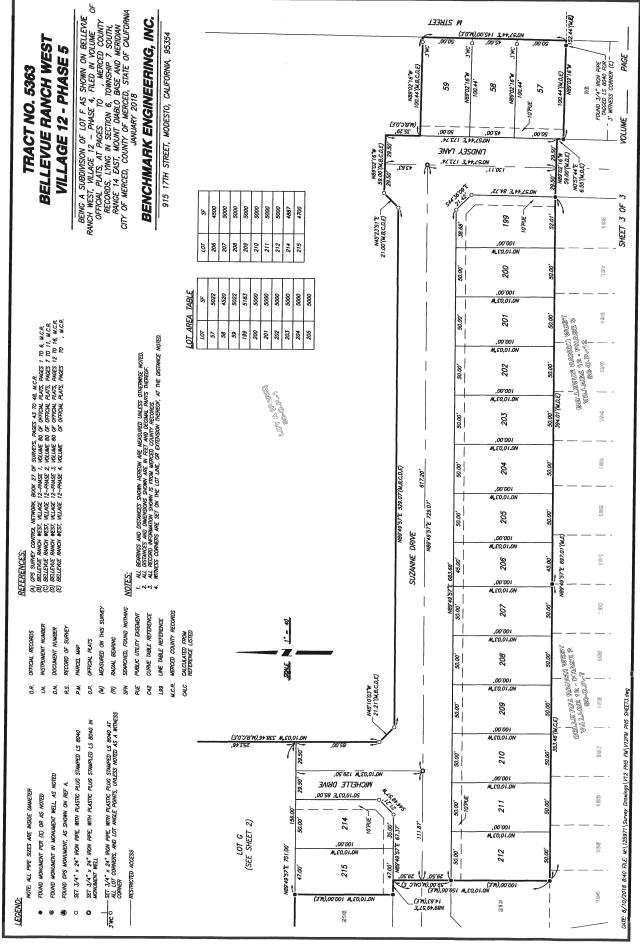

UAT<br>THE PERSON(S), AND FEE UTTUR DEVICE BUTLE OF MARCH THE PERSON(S), ACTU, DECUTED THE MERALUAT<br>I CETTURY UNDER PENALTY OF DEPLUTY UNDER THE LUNS OF THE STATE OF CULFDRIAN THAT THE FOREDOMO<br>PHOLOGRAPH IS THE AND CORRECT.                                                                                           | WITHESS MY HAVID<br>SIGNUTURE:                                                                                                                                                                                                                                                                                                                                                                                                                                    |



ATTACHMENT 4 - Pg. 2



ATTACHMENT 4 - Pg. 3