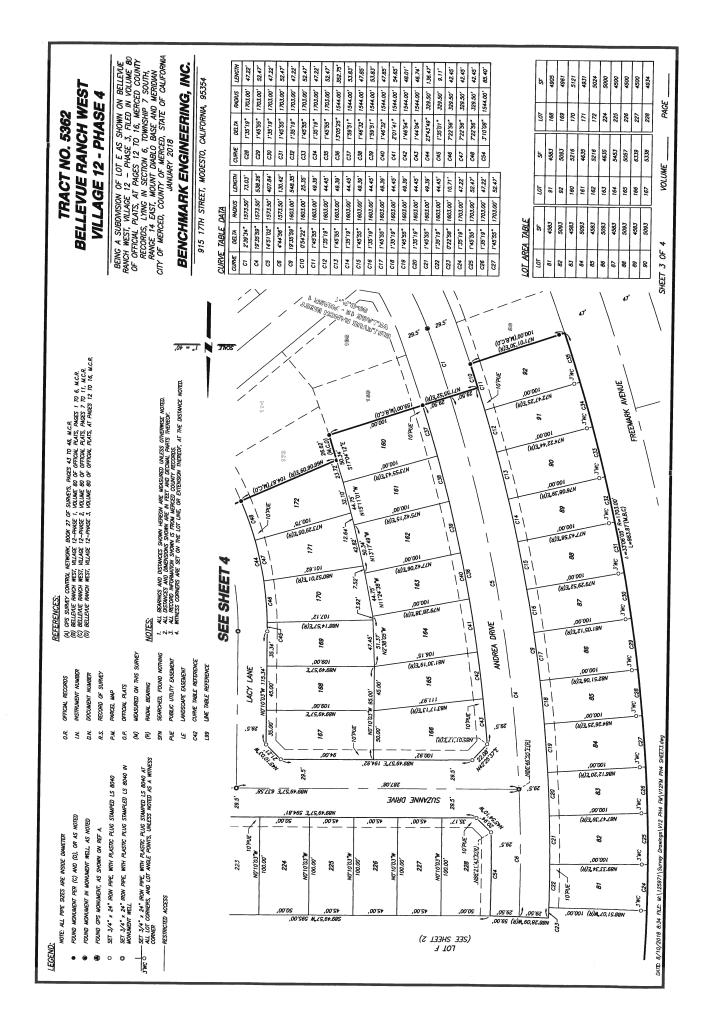

SECTION 2. APPROVAL OF MAP. The City Council hereby approves the Final Map for the Bellevue Ranch West, Village 12, Phase 4 Subdivision, as shown on the map attached as Exhibit A and incorporated herein by this reference, and does hereby accept on behalf of the public all streets, courts, avenues, public utility easements, public facility easements, and other public areas as shown on the map.

**EXHIBIT A** 