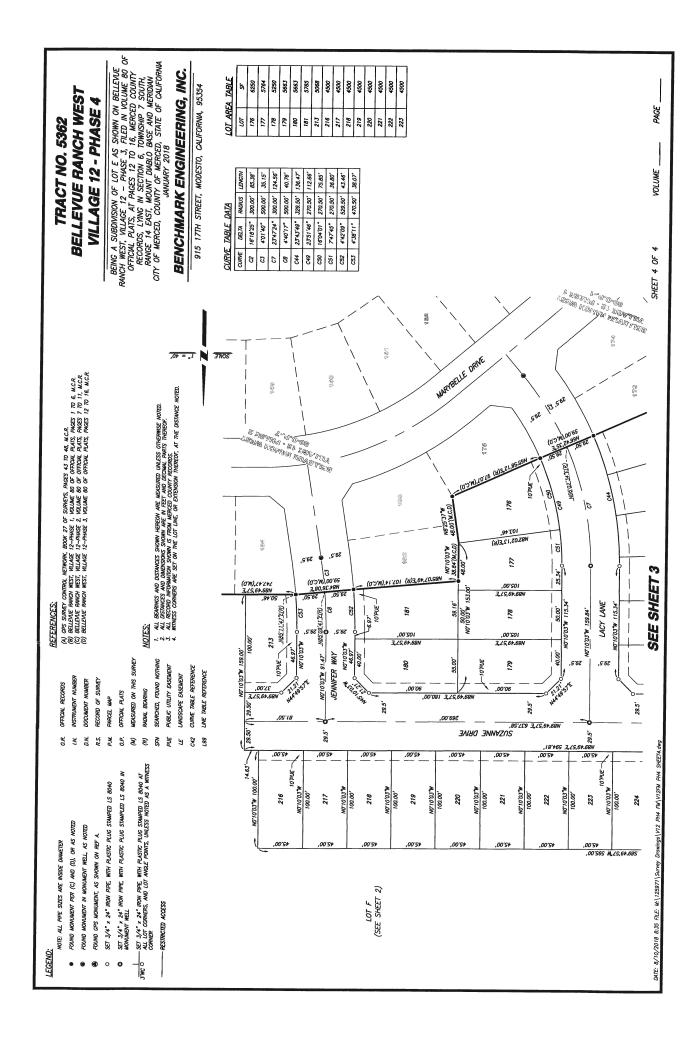

SECTION 2. APPROVAL OF MAP. The City Council hereby approves the Final Map for the Bellevue Ranch West, Village 12, Phase 4 Subdivision, as shown on the map attached as Exhibit A and incorporated herein by this reference, and does hereby accept on behalf of the public all streets, courts, avenues, public utility easements, public facility easements, and other public areas as shown on the map.

**EXHIBIT A** 