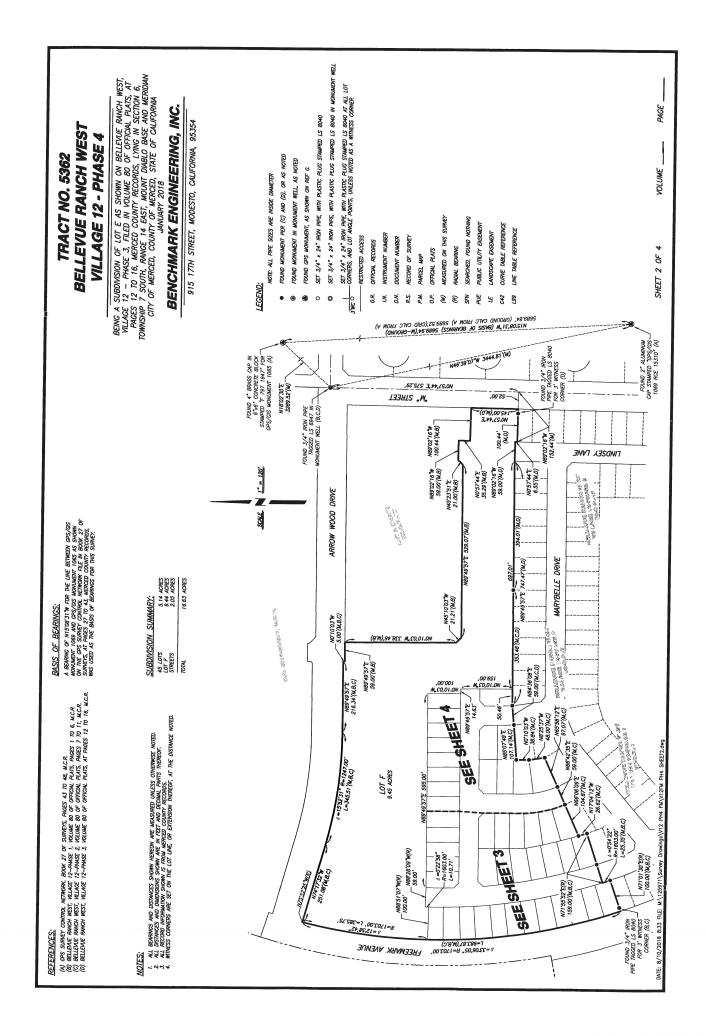

SECTION 2. APPROVAL OF MAP. The City Council hereby approves the Final Map for the Bellevue Ranch West, Village 12, Phase 4 Subdivision, as shown on the map attached as Exhibit A and incorporated herein by this reference, and does hereby accept on behalf of the public all streets, courts, avenues, public utility easements, public facility easements, and other public areas as shown on the map.

**EXHIBIT A** 