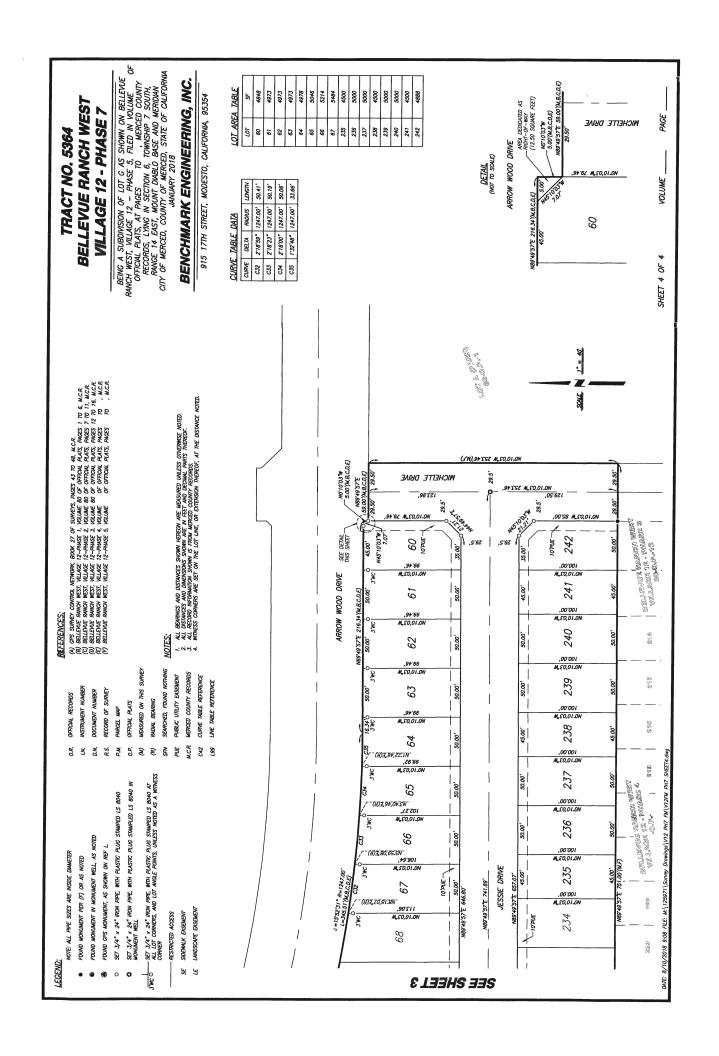

SECTION 2. APPROVAL OF MAP. The City Council hereby approves the Final Map for the Bellevue Ranch West, Village 12, Phase 7 Subdivision, as shown on the map attached as Exhibit A and incorporated herein by this reference, and does hereby accept on behalf of the public all streets, courts, avenues, public

### BELLEVUE RANCH WEST VILLAGE 12 - PHASE 7 TRACT NO. 5364

BEING A SUBDIVISION OF LOT G AS SHOWN ON BELLEVIJE RANCH WEST, VILLAGE 12—PHASE 5, FILED IN VOLUME OF OFFICIAL PLATS, AT PAGES TO , MERCED COUNTY RECORDS, LING IN SECTION 6, TOWNSHIP 7 SOUTH, RANGE 14 EAST, MOUNT DIABLO BASE AND MERDAN CITY OF MERCED, COUNTY OF MERCED, STATE OF CALIFORNIA LANUARY 2018