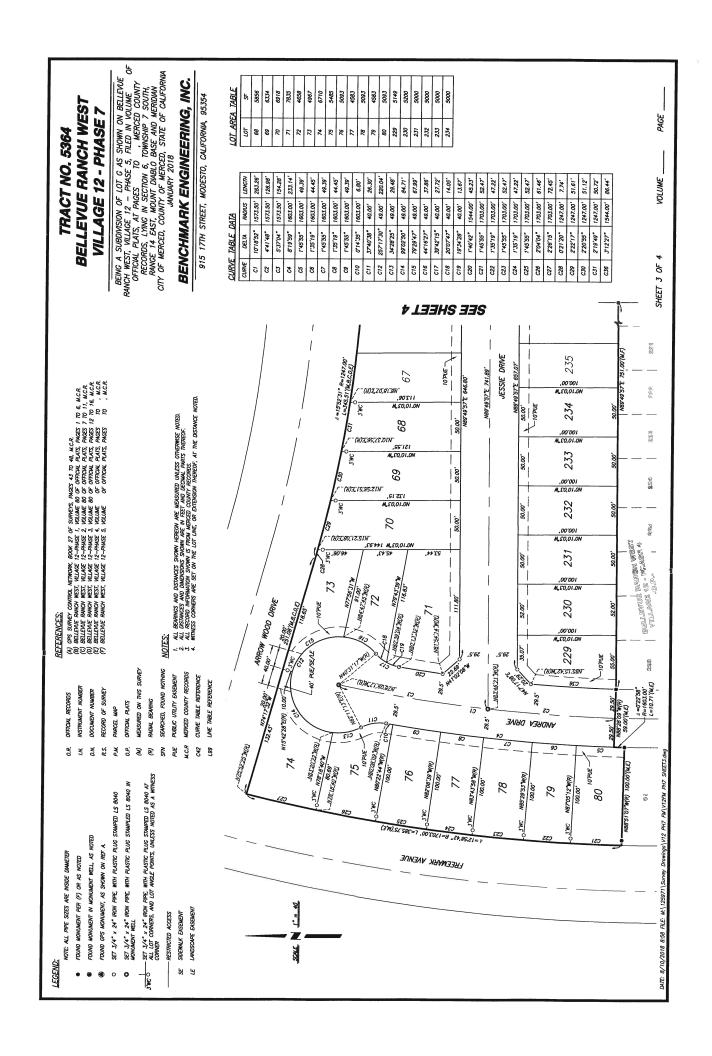

SECTION 2. APPROVAL OF MAP. The City Council hereby approves the Final Map for the Bellevue Ranch West, Village 12, Phase 7 Subdivision, as shown on the map attached as Exhibit A and incorporated herein by this reference, and does hereby accept on behalf of the public all streets, courts, avenues, public

### BELLEVUE RANCH WEST VILLAGE 12 - PHASE 7 TRACT NO. 5364

BEING A SUBDIVISION OF LOT G AS SHOWN ON BELLEVIJE RANCH WEST, VILLAGE 12—PHASE 5, FILED IN VOLUME OF OFFICIAL PLATS, AT PAGES TO , MERCED COUNTY RECORDS, LING IN SECTION 6, TOWNSHIP 7 SOUTH, RANGE 14 EAST, MOUNT DIABLO BASE AND MERDAN CITY OF MERCED, COUNTY OF MERCED, STATE OF CALIFORNIA LANUARY 2018