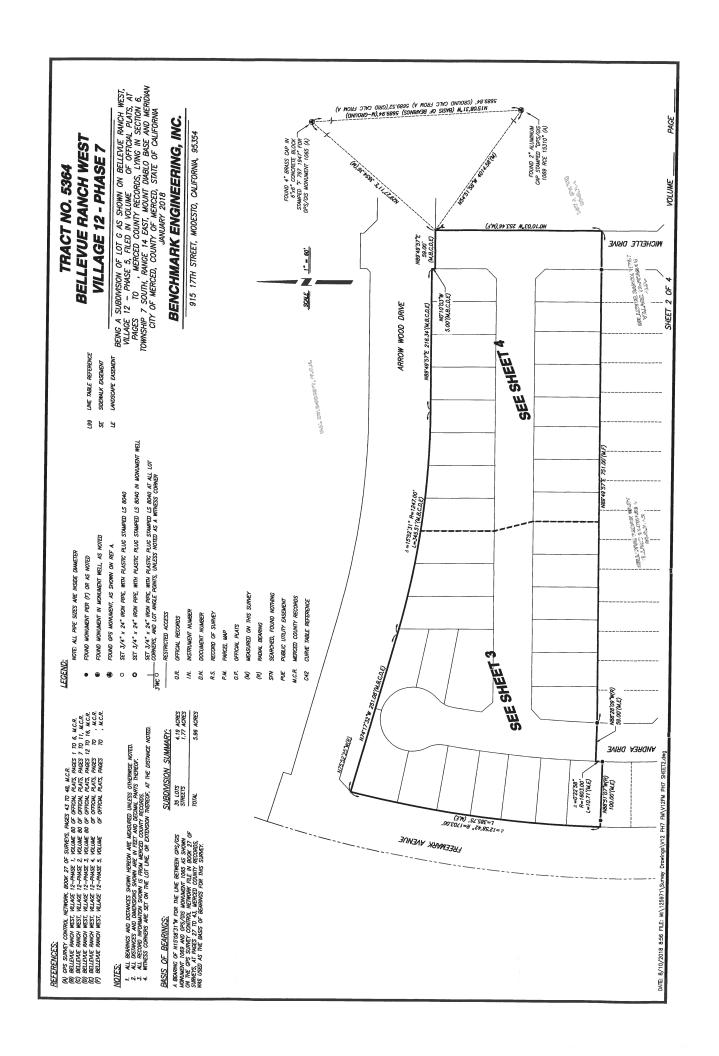

SECTION 2. APPROVAL OF MAP. The City Council hereby approves the Final Map for the Bellevue Ranch West, Village 12, Phase 7 Subdivision, as shown on the map attached as Exhibit A and incorporated herein by this reference, and does hereby accept on behalf of the public all streets, courts, avenues, public

### BELLEVUE RANCH WEST VILLAGE 12 - PHASE 7 TRACT NO. 5364

BEING A SUBDIVISION OF LOT G AS SHOWN ON BELLEVIJE RANCH WEST, VILLAGE 12—PHASE 5, FILED IN VOLUME OF OFFICIAL PLATS, AT PAGES TO , MERCED COUNTY RECORDS, LING IN SECTION 6, TOWNSHIP 7 SOUTH, RANGE 14 EAST, MOUNT DIABLO BASE AND MERDAN CITY OF MERCED, COUNTY OF MERCED, STATE OF CALIFORNIA LANUARY 2018