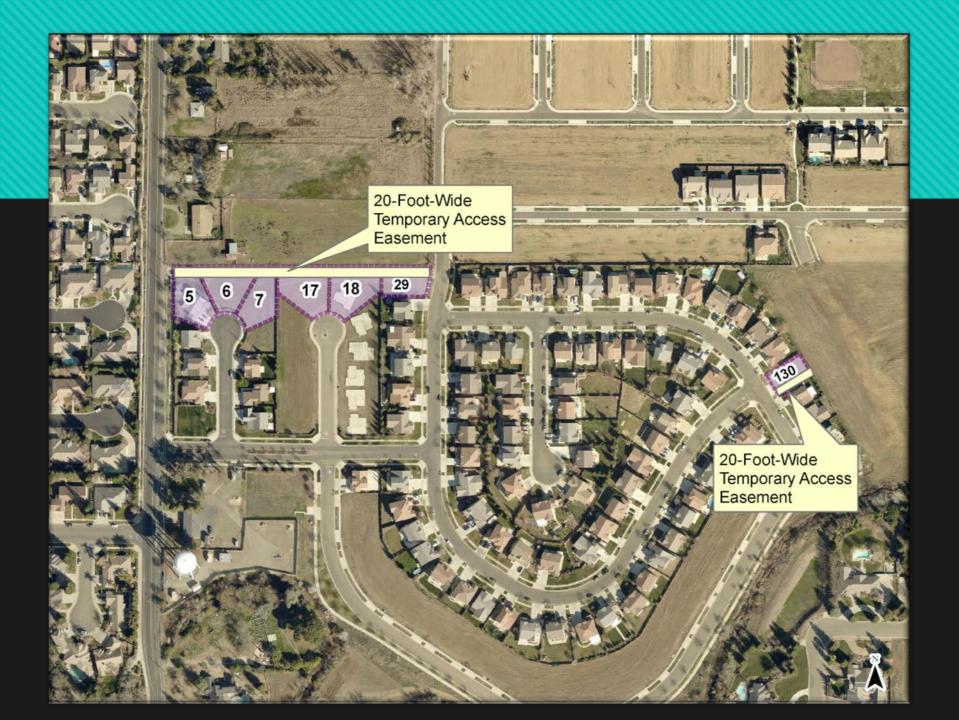

## Vacation #18-03

Vacation of Emergency Vehicle Access in Summer Creek Subdivision

## Status of Vacation Request

- O Bright Development is working with MID to deed the easement area to MID.
- MID has agreed to accept the easement area between McKee Rd. and Whitewater Way.
- The land transfer has not yet been completed.
- City staff is working with MID to determine if Emergency Vehicle Access (EVA) could remain once MID owns the land.