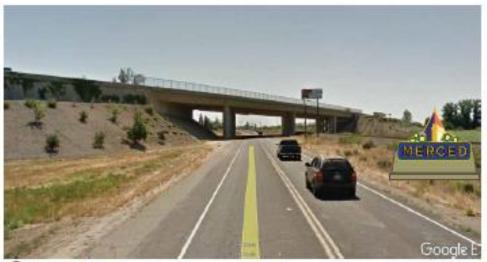

1 NORTH BOUND HWY. 99 AT CITY LIMIT

SOUTH BOUND HWY. 99 AT 16TH EXIT

MODIFIED CAL TRANS SIGN

HWY. 99 AT 16TH ST. EXIT

| Merced Sign Locations |     |       | Contradit satisfactor |
|-----------------------|-----|-------|-----------------------|
| S.                    | JWE | 44/19 | Providences           |