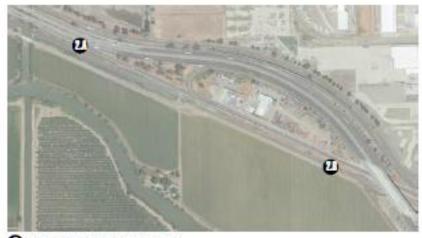

1 NORTH BOUND HWY. 99 AT CITY LIMIT

SOUTH BOUND HWY. 99 AT 16TH EXIT

MODIFIED CAL TRANS SIGN

HWY. 99 AT 16TH ST. EXIT

| Merced Sign Locations |     |       | Contradit satisfactor |
|-----------------------|-----|-------|-----------------------|
| S.                    | JWE | 44/19 | Providences           |