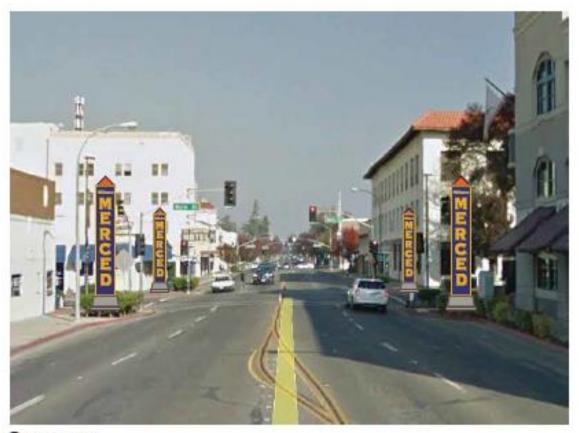

MAIN ST & M ST.

| Nerced Sign Locations |     |       | 6 | CONTRACTOR OF THE OWNER |
|-----------------------|-----|-------|---|-------------------------|
| 17 A                  | JWS | 44/19 | 1 | station and an          |