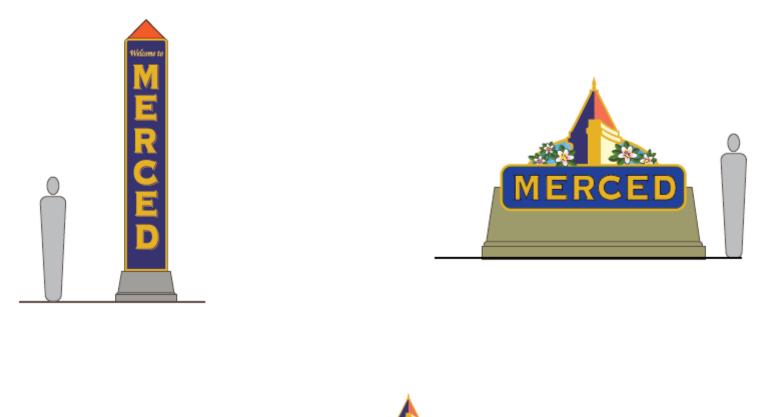

| Merced Sign Program Preliminary Cost Analysis |        |                      |                    |                     |                                 |                     |  |  |
|-----------------------------------------------|--------|----------------------|--------------------|---------------------|---------------------------------|---------------------|--|--|
| April 4, 2019                                 |        |                      |                    |                     |                                 |                     |  |  |
|                                               |        |                      |                    |                     |                                 |                     |  |  |
|                                               |        | Design Development   |                    |                     |                                 |                     |  |  |
|                                               |        | Construction         | Permit Application | Construction        | Fabrication/Installation (Fab & |                     |  |  |
| Description                                   | Sign # | Documents (DD, CD's) | Assistance (PAA)   | Administration (CA) | Inst)                           | Totals              |  |  |
| Freeway Overpass Sign Hwy 99                  | 1      | \$5,000              | \$3,000            | \$2,000             | \$70,000-\$80,000               | \$80,000-\$90,000   |  |  |
| Modified CalTrans sign Hwy 99                 | 2.A    | \$800                | \$750              | \$600               | \$1,000-\$1,500                 | \$3,150-\$3,650     |  |  |
| Monument Hwy 99                               | 2.B    | \$2,500              | \$500              | \$1,200             | \$35,000-\$40,000 (medium size) | \$39,200-\$44,200   |  |  |
| Main Street + M (4) Pylons                    | 3      | \$4,000              |                    | \$2,000             | \$120,000-\$160,000             | \$126,000-\$166,000 |  |  |
| Monument West Bound 140                       | 4      | \$2,000              | \$750              | \$1,200             | \$40,000-\$60,000 (large size)  | \$43,950-\$63,950   |  |  |
| Monument North Bound Hwy 59                   | 5      | \$2,000              | \$500              | \$1,200             | \$40,000-\$60,000 (large size)  | \$43,700-\$63,700   |  |  |
| Monument East Bound Hwy 140                   | 6      | \$2,000              |                    | \$1,200             | \$35,000-\$40,000 (medium size) | \$38,200-\$43,200   |  |  |