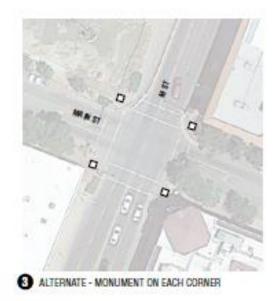

MAIN ST & M ST.

| Nerced Sign Locations |     |       | 6 | CONTRACTOR OF THE OWNER |
|-----------------------|-----|-------|---|-------------------------|
| 17 A                  | JWS | 44/19 | 1 | station and an          |