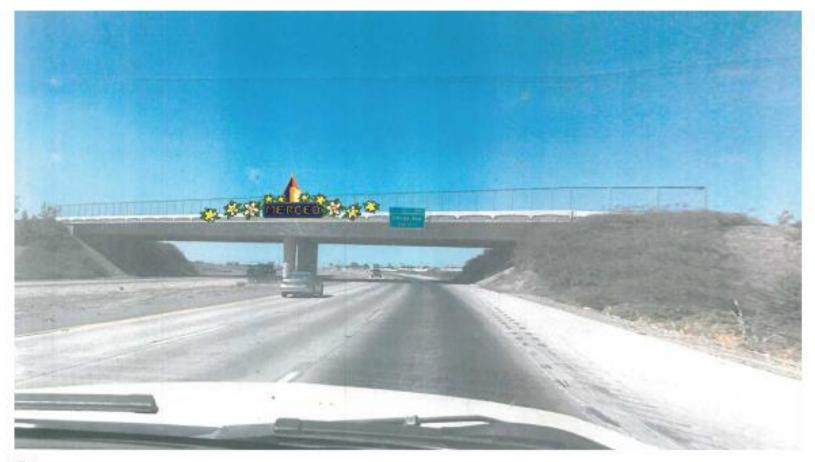

1 NORTH BOUND HWY. 99 AT CITY LIMIT

SOUTH BOUND HWY. 99 AT 16TH EXIT

MODIFIED CAL TRANS SIGN

HWY. 99 AT 16TH ST. EXIT

| Merced Sign Locations |     |       | Contradit satisfactor |
|-----------------------|-----|-------|-----------------------|
| S.                    | JWE | 44/19 | Providences           |