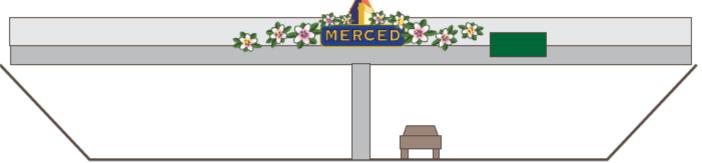

| Merced Sign Program Preliminary Cost Analysis |        |                      |                    |                     |                                 |                     |  |  |
|-----------------------------------------------|--------|----------------------|--------------------|---------------------|---------------------------------|---------------------|--|--|
| April 4, 2019                                 |        |                      |                    |                     |                                 |                     |  |  |
|                                               |        |                      |                    |                     |                                 |                     |  |  |
|                                               |        | Design Development   |                    |                     |                                 |                     |  |  |
|                                               |        | Construction         | Permit Application | Construction        | Fabrication/Installation (Fab & |                     |  |  |
| Description                                   | Sign # | Documents (DD, CD's) | Assistance (PAA)   | Administration (CA) | Inst)                           | Totals              |  |  |
| Freeway Overpass Sign Hwy 99                  | 1      | \$5,000              | \$3,000            | \$2,000             | \$70,000-\$80,000               | \$80,000-\$90,000   |  |  |
| Modified CalTrans sign Hwy 99                 | 2.A    | \$800                | \$750              | \$600               | \$1,000-\$1,500                 | \$3,150-\$3,650     |  |  |
| Monument Hwy 99                               | 2.B    | \$2,500              | \$500              | \$1,200             | \$35,000-\$40,000 (medium size) | \$39,200-\$44,200   |  |  |
| Main Street + M (4) Pylons                    | 3      | \$4,000              |                    | \$2,000             | \$120,000-\$160,000             | \$126,000-\$166,000 |  |  |
| Monument West Bound 140                       | 4      | \$2,000              | \$750              | \$1,200             | \$40,000-\$60,000 (large size)  | \$43,950-\$63,950   |  |  |
| Monument North Bound Hwy 59                   | 5      | \$2,000              | \$500              | \$1,200             | \$40,000-\$60,000 (large size)  | \$43,700-\$63,700   |  |  |
| Monument East Bound Hwy 140                   | 6      | \$2,000              |                    | \$1,200             | \$35,000-\$40,000 (medium size) | \$38,200-\$43,200   |  |  |