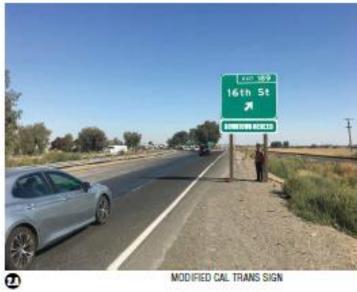

1 NORTH BOUND HWY. 99 AT CITY LIMIT

SOUTH BOUND HWY. 99 AT 16TH EXIT

MODIFIED CAL TRANS SIGN

HWY. 99 AT 16TH ST. EXIT

| Merced Sign Locations |     |       | Contradit satisfactor |
|-----------------------|-----|-------|-----------------------|
| S.                    | JWE | 44/19 | Providences           |