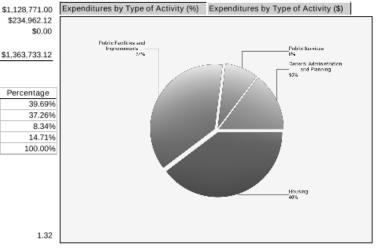

The CDBG award for 2018-19 program year was \$1,128,771, with \$253,291 in Program Income received. Carryover from previous years also contributed to the continued efforts of ongoing projects and programs. Approximately \$1,814,683 in CDBG funds was spent during the snapshot period of July 1, 2018, to June 30, 2019.

The HOME award for 2018-19 was \$520,415, with approximately \$70,685 in Program Income. Carryover from last year's CAPER was also committed to ongoing projects and programs. The 2018-19 HOME expenditures were \$685,741, which were directed toward affordable housing opportunities. The remaining carryover and program income is committed to a new CHDO project, "Gateway Terrace II."