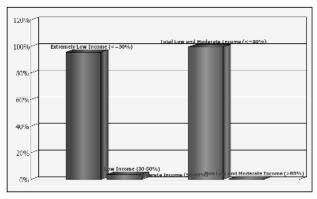

CAPER Page 19 of 217

Include the number of extremely low-income, low-income, and moderate-income persons served by each activity where information on income by family size is required to determine the eligibility of the activity.

| Number of Households Served | CDBG Actual | HOME Actual |
|-----------------------------|-------------|-------------|
| Extremely Low-income        | 2           | 2           |
| Low-income                  | 2           | 0           |
| Moderate-income             | 0           | 1           |
| Total                       | 4           | 3           |

Table 13 – Number of Households Served

#### **Narrative Information**

In the table above, only those figures for affordable housing acquisition programs are included. Based upon the various public service and other programs funded through CDBG and HOME, 15,271 people were assisted and/or benefitted in some way, including the residents living near ADA improvement infrastructure projects in eligible census tracts of the City. Not included in the table is information provided by Fair Housing or the homeless counted in the Point In Time homeless persons count (607).