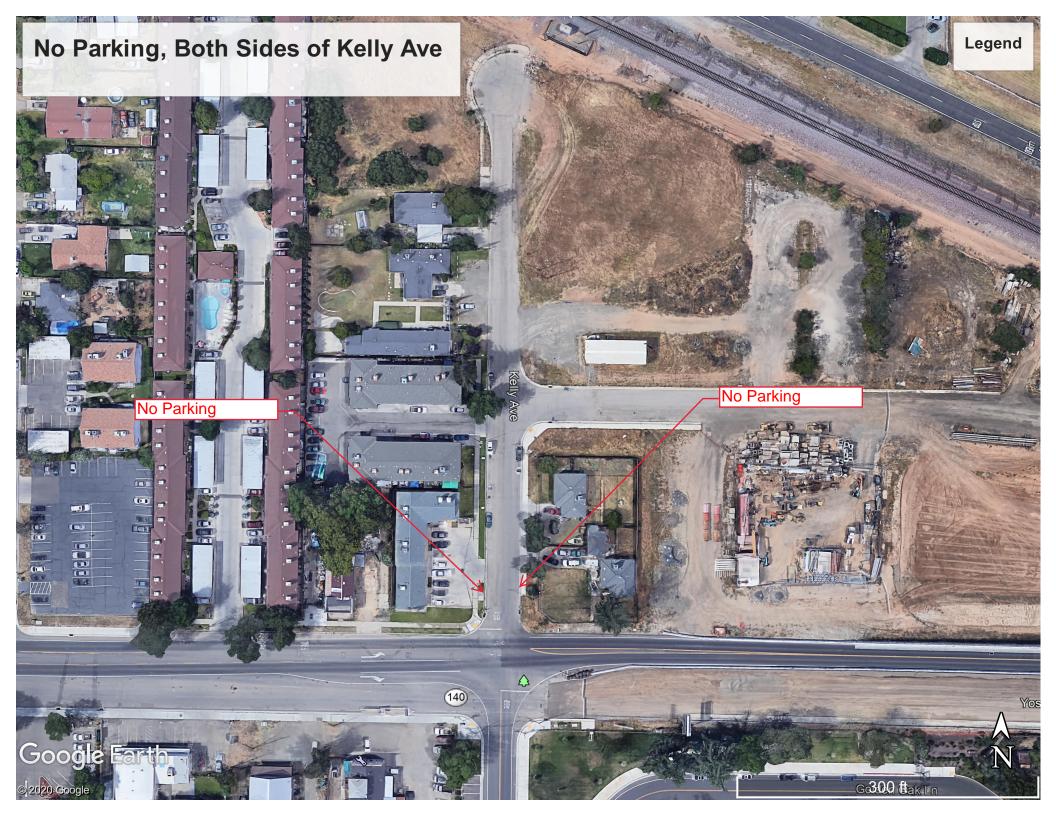

RQ#: 18-013

City of Merced
Citizen Action Request Form: Traffic Committee

| Contact Person: Corcy                                                                                                                                                                                                  | Plagenza         | Day Phone: 209-564-0128             |
|------------------------------------------------------------------------------------------------------------------------------------------------------------------------------------------------------------------------|------------------|-------------------------------------|
| Email Address: Nagenzac@city of merced.org                                                                                                                                                                             |                  |                                     |
| Address: 1776 grogan are                                                                                                                                                                                               |                  | Today's Date: 6-1-18                |
| Location of Concern (map attachments are accepted):  Baker are from 140 to end of kelley.  * Kelly Ave, between Baker Dr. and Hwy 140. #                                                                               |                  |                                     |
|                                                                                                                                                                                                                        |                  |                                     |
| Describe Concerns At This Location: Vehicals Parking                                                                                                                                                                   |                  | ny on the Curb doesn't leave enough |
| Describe Concerns At This Location: Vehicals parking on the Curb doesn't leave enough  From for traffic coursing traffic to cross center line.  Recommend painting curb red or Traffic Committee to form a resolution. |                  |                                     |
|                                                                                                                                                                                                                        |                  |                                     |
|                                                                                                                                                                                                                        | RECEIVED         |                                     |
|                                                                                                                                                                                                                        | JUN 2 8 2018     |                                     |
|                                                                                                                                                                                                                        | ENCINEEDING DEPT |                                     |
| For Official Use Only:                                                                                                                                                                                                 |                  |                                     |
| Project #: Date Received: Date Field Inspected:                                                                                                                                                                        |                  |                                     |
| Field Inspection Results:                                                                                                                                                                                              |                  |                                     |
|                                                                                                                                                                                                                        |                  |                                     |
|                                                                                                                                                                                                                        |                  |                                     |
|                                                                                                                                                                                                                        |                  |                                     |
| Date Response To Contact Person:                                                                                                                                                                                       |                  |                                     |
| Resolution of Concern:                                                                                                                                                                                                 |                  |                                     |
|                                                                                                                                                                                                                        |                  |                                     |
|                                                                                                                                                                                                                        |                  |                                     |
| Date Completed:                                                                                                                                                                                                        |                  |                                     |
|                                                                                                                                                                                                                        |                  |                                     |
| Traffic Engineer's Signature or Designee                                                                                                                                                                               |                  | Date                                |
| Traffic Engineer's Signature of Designee                                                                                                                                                                               |                  | Dute                                |

## **DIAGRAMS**