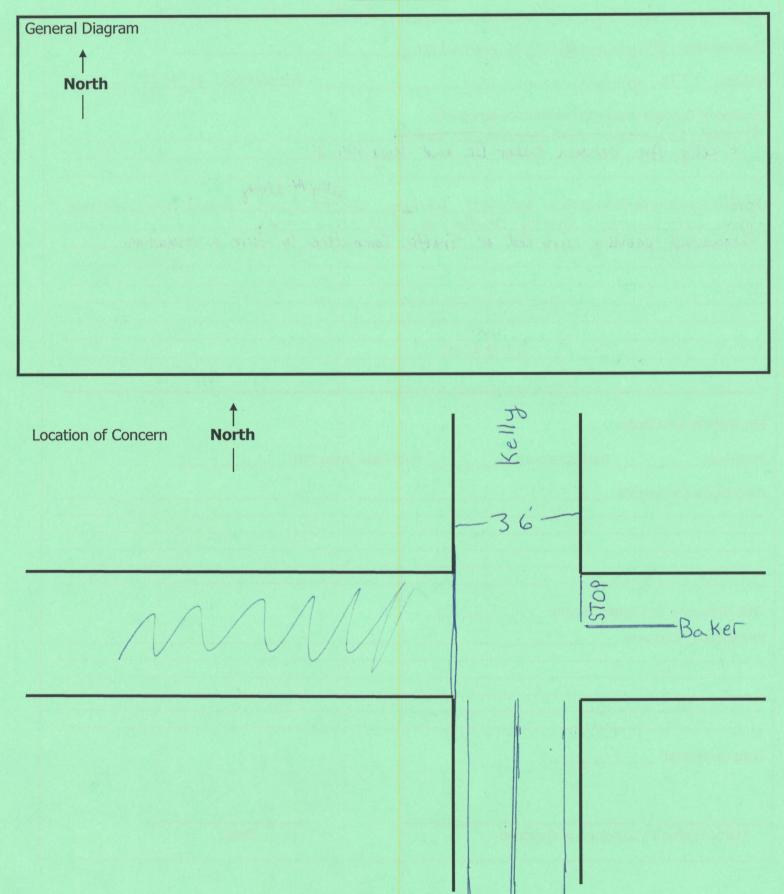

RQ#: 18-013

City of Merced
Citizen Action Request Form: Traffic Committee

| Contact Person: Corcy                                                                                                                                                                                                  | Plagenza         | Day Phone: 209-564-0128             |
|------------------------------------------------------------------------------------------------------------------------------------------------------------------------------------------------------------------------|------------------|-------------------------------------|
| Email Address: Nagenzac@city of merced.org                                                                                                                                                                             |                  |                                     |
| Address: 1776 grogan are                                                                                                                                                                                               |                  | Today's Date: 6-1-18                |
| Location of Concern (map attachments are accepted):  Baker are from 140 to end of kelley.  * Kelly Ave, between Baker Dr. and Hwy 140. #                                                                               |                  |                                     |
|                                                                                                                                                                                                                        |                  |                                     |
| Describe Concerns At This Location: Vehicals Parking                                                                                                                                                                   |                  | ny on the Curb doesn't leave enough |
| Describe Concerns At This Location: Vehicals parking on the Curb doesn't leave enough  From for traffic coursing traffic to cross center line.  Recommend painting curb red or Traffic Committee to form a resolution. |                  |                                     |
|                                                                                                                                                                                                                        |                  |                                     |
|                                                                                                                                                                                                                        | RECEIVED         |                                     |
|                                                                                                                                                                                                                        | JUN 2 8 2018     |                                     |
|                                                                                                                                                                                                                        | ENCINEEDING DEPT |                                     |
| For Official Use Only:                                                                                                                                                                                                 |                  |                                     |
| Project #: Date Received: Date Field Inspected:                                                                                                                                                                        |                  |                                     |
| Field Inspection Results:                                                                                                                                                                                              |                  |                                     |
|                                                                                                                                                                                                                        |                  |                                     |
|                                                                                                                                                                                                                        |                  |                                     |
|                                                                                                                                                                                                                        |                  |                                     |
| Date Response To Contact Person:                                                                                                                                                                                       |                  |                                     |
| Resolution of Concern:                                                                                                                                                                                                 |                  |                                     |
|                                                                                                                                                                                                                        |                  |                                     |
|                                                                                                                                                                                                                        |                  |                                     |
| Date Completed:                                                                                                                                                                                                        |                  |                                     |
|                                                                                                                                                                                                                        |                  |                                     |
| Traffic Engineer's Signature or Designee                                                                                                                                                                               |                  | Date                                |
| Traffic Engineer's Signature of Designee                                                                                                                                                                               |                  | Dute                                |

## **DIAGRAMS**