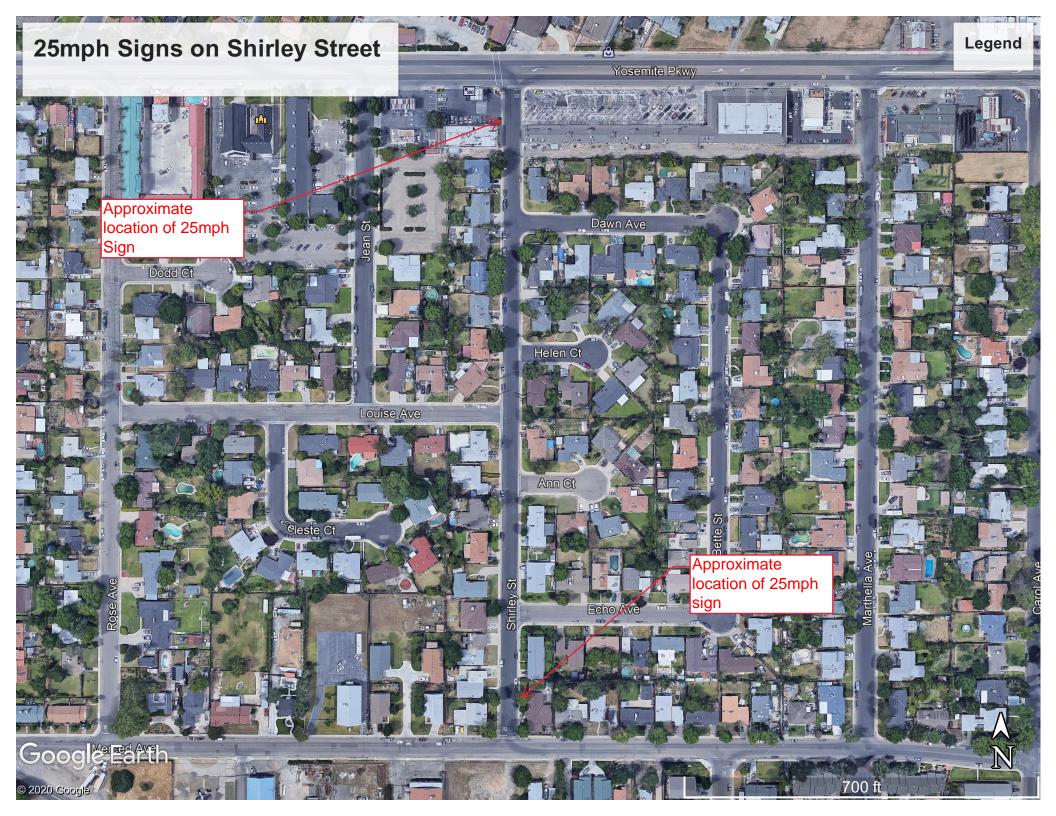

## Citizen Action Request Form: Traffic Committee

| Contact Person: Day Phone:                                                                                                                                                                                                                                                                                                                                                                                                                                                                                                                                                                |                                                                                                                    |
|-------------------------------------------------------------------------------------------------------------------------------------------------------------------------------------------------------------------------------------------------------------------------------------------------------------------------------------------------------------------------------------------------------------------------------------------------------------------------------------------------------------------------------------------------------------------------------------------|--------------------------------------------------------------------------------------------------------------------|
| Email Address:                                                                                                                                                                                                                                                                                                                                                                                                                                                                                                                                                                            |                                                                                                                    |
| Address: Toda                                                                                                                                                                                                                                                                                                                                                                                                                                                                                                                                                                             | ay's Date: <u>/0-8-/8</u>                                                                                          |
| Location of Concern (map attachments and photographs are encouraged):  Shirley Street. Shirley runs north – south. It meets Yosemite Parkway at or the other. Yosemite Parkway and Merced Ave. run east –west. (See attached)                                                                                                                                                                                                                                                                                                                                                             | ached maps)                                                                                                        |
| Describe Concerns At This Location:  Drivers are traveling too fast through Shirley Street. It is a dangero residential area, children, adults and pets cross the street many times a day occasionally run into the street to retrieve their toys. Students walk to and as well as adults ride their bikes. Also school buses drop off students in this  The businesses and restaurants at both corners of Shirley and Yoser increase the number of cars traveling down our street.  We need all drivers to heed the residential speed limit so that all, escape.  For Official Use Only: | us situation. Since this is a  v. Kids play outside and from school. Some students s area.  mite Parkway (highway) |
| Project #: Date Received: Date Field Inspected: Field Inspection Results:                                                                                                                                                                                                                                                                                                                                                                                                                                                                                                                 |                                                                                                                    |
| Date Response To Contact Person: Resolution of Concern:                                                                                                                                                                                                                                                                                                                                                                                                                                                                                                                                   | OCT 0 8 2018                                                                                                       |
| Date Completed:                                                                                                                                                                                                                                                                                                                                                                                                                                                                                                                                                                           |                                                                                                                    |
| Traffic Engineer's Signature or Designee                                                                                                                                                                                                                                                                                                                                                                                                                                                                                                                                                  | Date                                                                                                               |