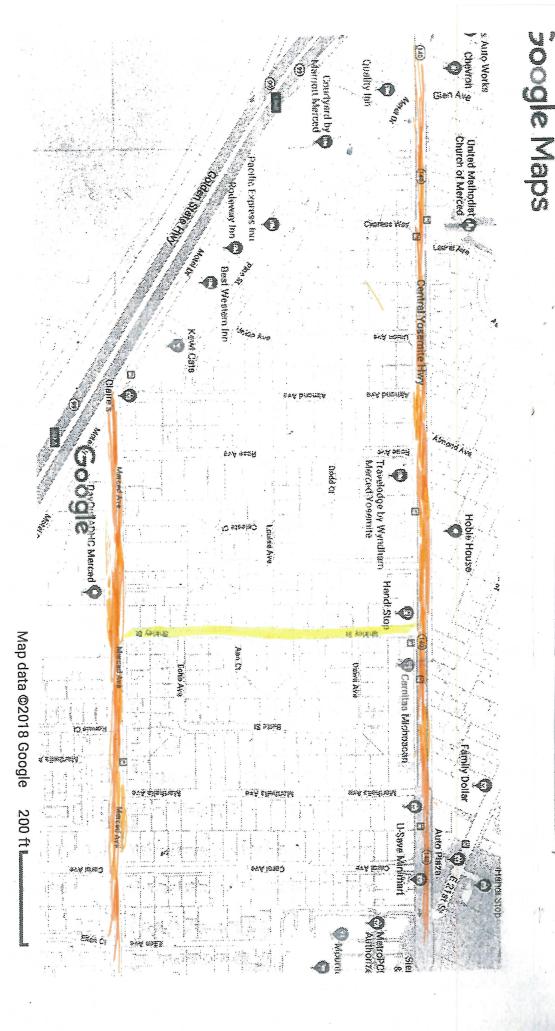

## Citizen Action Request Form: Traffic Committee

| Contact Person: Day Phone:                                                                                                                                                                                                                                                                                                                                                                                                                                                                                                                                                                |                                                                                                                    |
|-------------------------------------------------------------------------------------------------------------------------------------------------------------------------------------------------------------------------------------------------------------------------------------------------------------------------------------------------------------------------------------------------------------------------------------------------------------------------------------------------------------------------------------------------------------------------------------------|--------------------------------------------------------------------------------------------------------------------|
| Email Address:                                                                                                                                                                                                                                                                                                                                                                                                                                                                                                                                                                            |                                                                                                                    |
| Address: Toda                                                                                                                                                                                                                                                                                                                                                                                                                                                                                                                                                                             | ay's Date: <u>/0-8-/8</u>                                                                                          |
| Location of Concern (map attachments and photographs are encouraged):  Shirley Street. Shirley runs north – south. It meets Yosemite Parkway at or the other. Yosemite Parkway and Merced Ave. run east –west. (See attached)                                                                                                                                                                                                                                                                                                                                                             | ached maps)                                                                                                        |
| Describe Concerns At This Location:  Drivers are traveling too fast through Shirley Street. It is a dangero residential area, children, adults and pets cross the street many times a day occasionally run into the street to retrieve their toys. Students walk to and as well as adults ride their bikes. Also school buses drop off students in this  The businesses and restaurants at both corners of Shirley and Yoser increase the number of cars traveling down our street.  We need all drivers to heed the residential speed limit so that all, escape.  For Official Use Only: | us situation. Since this is a  v. Kids play outside and from school. Some students s area.  mite Parkway (highway) |
| Project #: Date Received: Date Field Inspected: Field Inspection Results:                                                                                                                                                                                                                                                                                                                                                                                                                                                                                                                 |                                                                                                                    |
| Date Response To Contact Person: Resolution of Concern:                                                                                                                                                                                                                                                                                                                                                                                                                                                                                                                                   | OCT 0 8 2018                                                                                                       |
| Date Completed:                                                                                                                                                                                                                                                                                                                                                                                                                                                                                                                                                                           |                                                                                                                    |
| Traffic Engineer's Signature or Designee                                                                                                                                                                                                                                                                                                                                                                                                                                                                                                                                                  | Date                                                                                                               |

## **DIAGRAMS**

| General Diagram    | yosemite Partway (Highway)                                                  |
|--------------------|-----------------------------------------------------------------------------|
| North              | Casoline Handi Stopie Carnitas M. Station 2 other businesses  Homes  Se Ave |
| Location of Concer | North Lomes, apartments, etc                                                |
|                    | Josemite Parkway (Highway)                                                  |
|                    | Street Street                                                               |