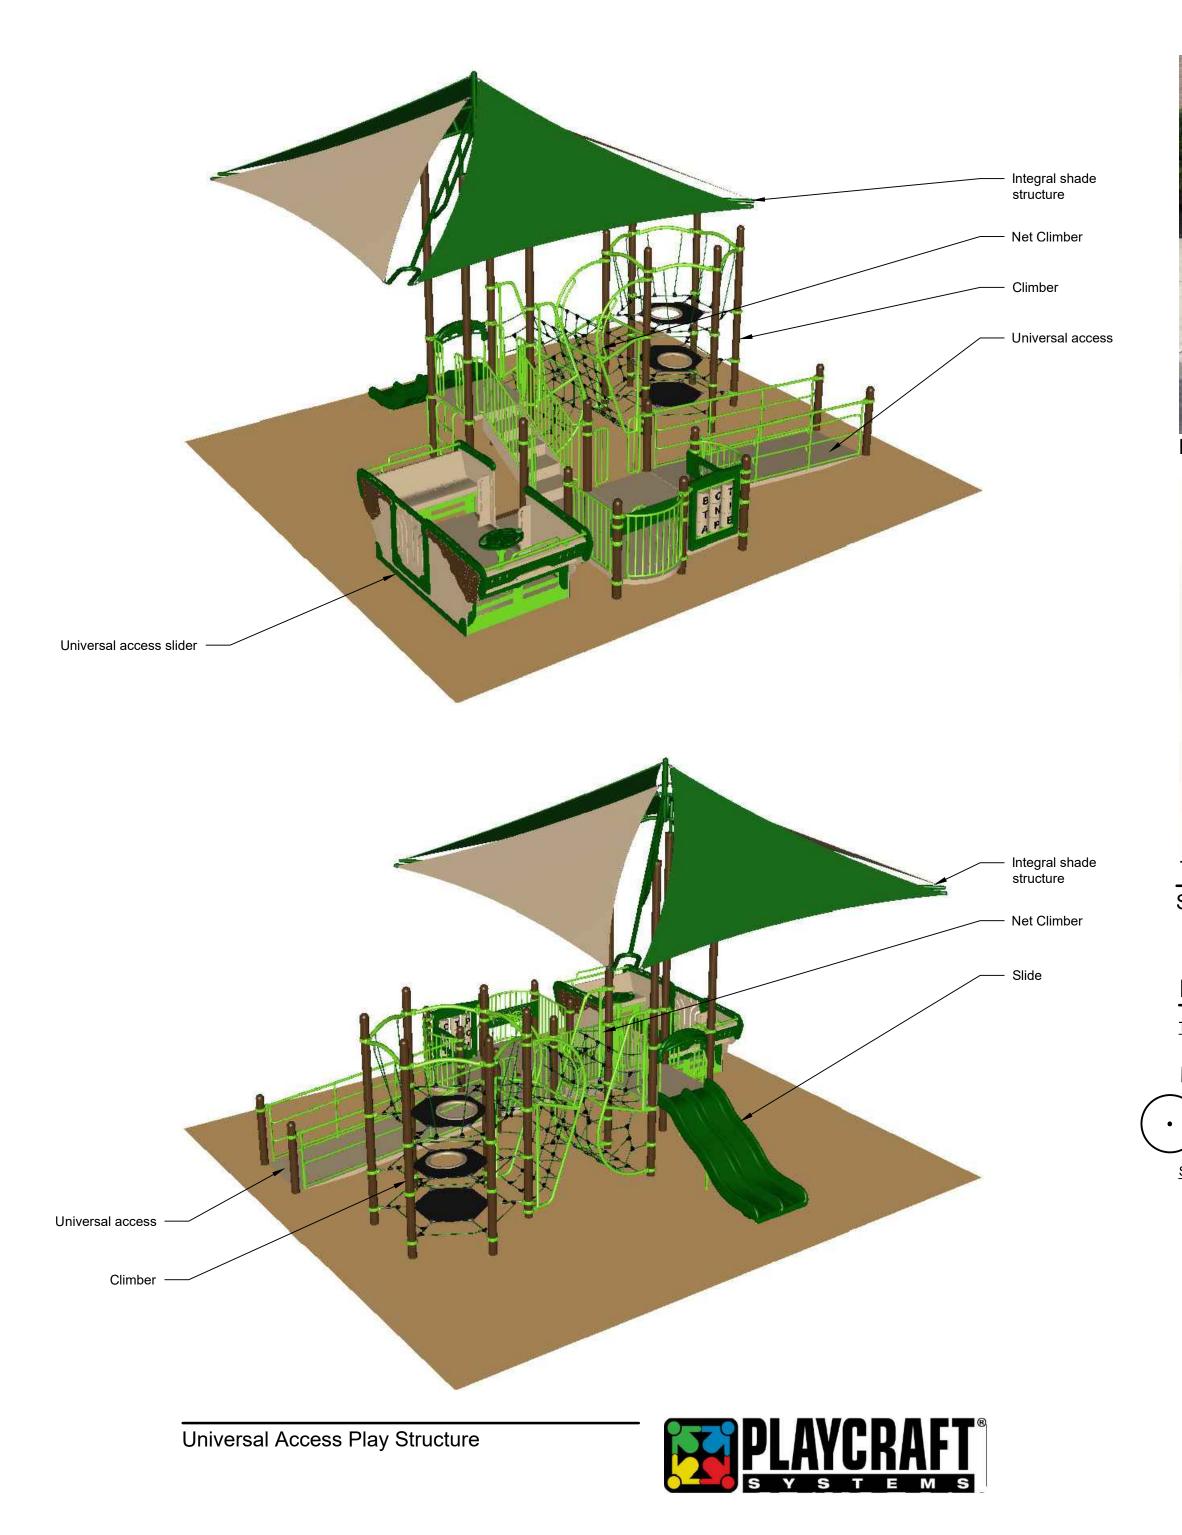

Post top park light for security

Accent plants at ends of fence

Durable plants between edge

Play structure with Universal access and play equipment,

Low fence around street edge

Accent planting around sign