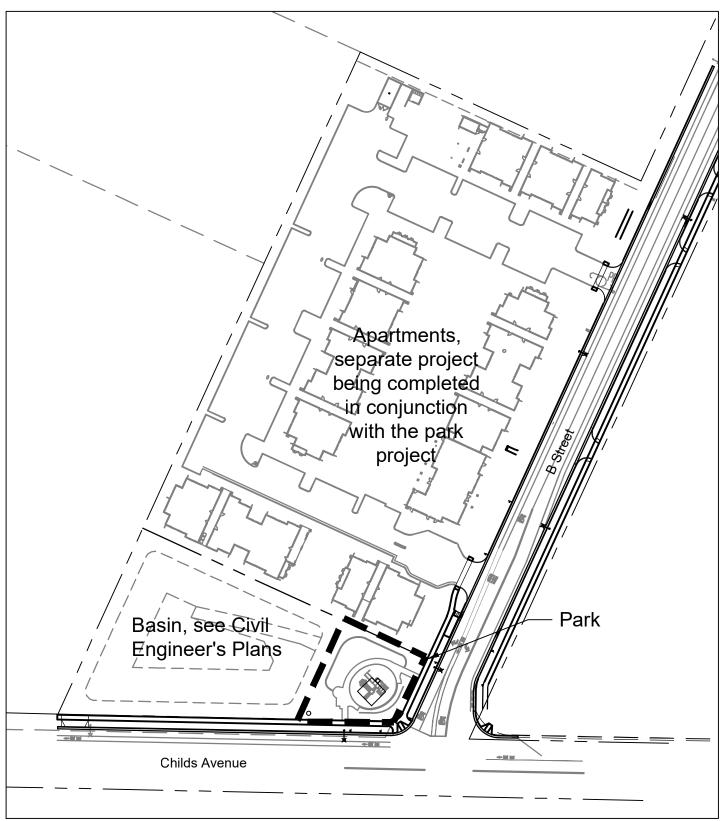

Conceptual Site Plan - Sheet L1

03 July 2020

Childs Avenue Park - Merced, CA

Universal Access

Site Furniture and Equipment