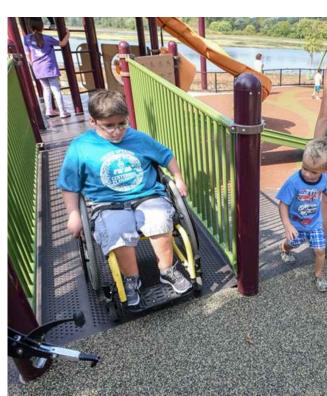

Post top park light for security

Accent plants at ends of fence

Durable plants between edge

Play structure with Universal access and play equipment,

Low fence around street edge

Accent planting around sign

Conceptual Site Plan - Sheet L1

03 July 2020

Childs Avenue Park - Merced, CA

Universal Access

Site Furniture and Equipment