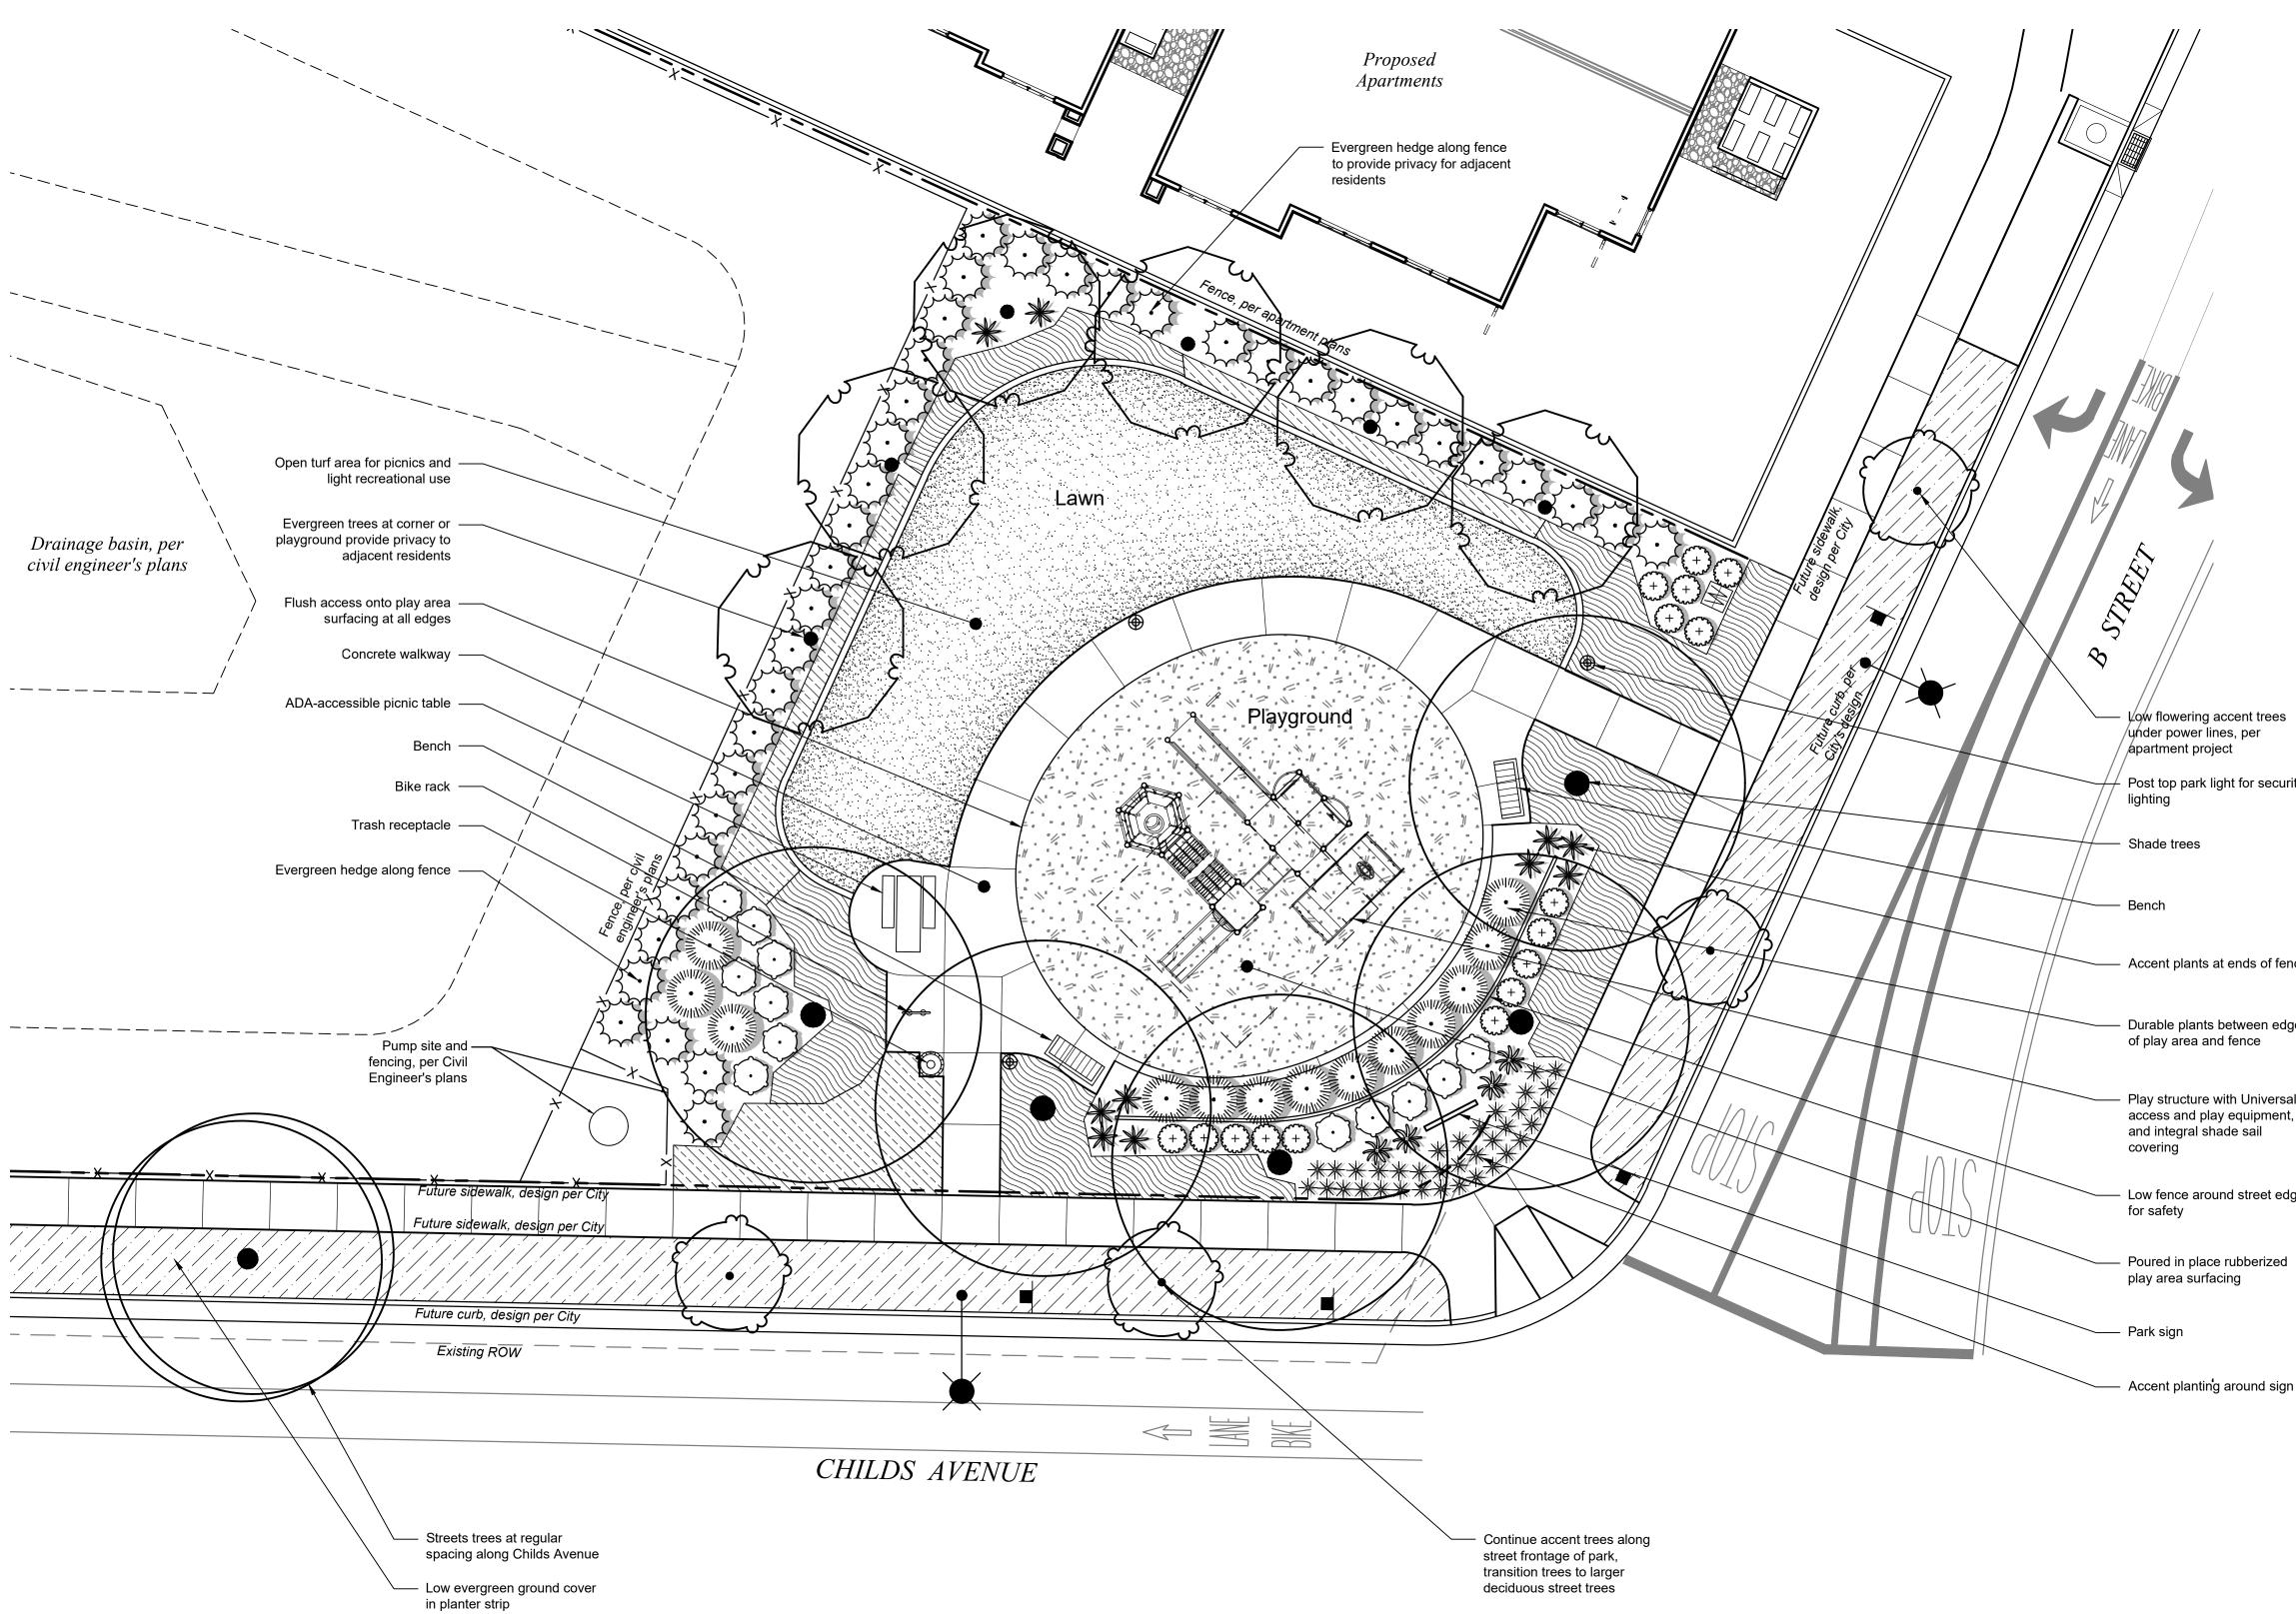

Post top park light for security

Accent plants at ends of fence

Durable plants between edge

Play structure with Universal access and play equipment,

Low fence around street edge

Accent planting around sign

Conceptual Site Plan - Sheet L1

03 July 2020

Childs Avenue Park - Merced, CA

Universal Access

Site Furniture and Equipment

Bench

Rubberized Surfacing

Flush access at Play Area