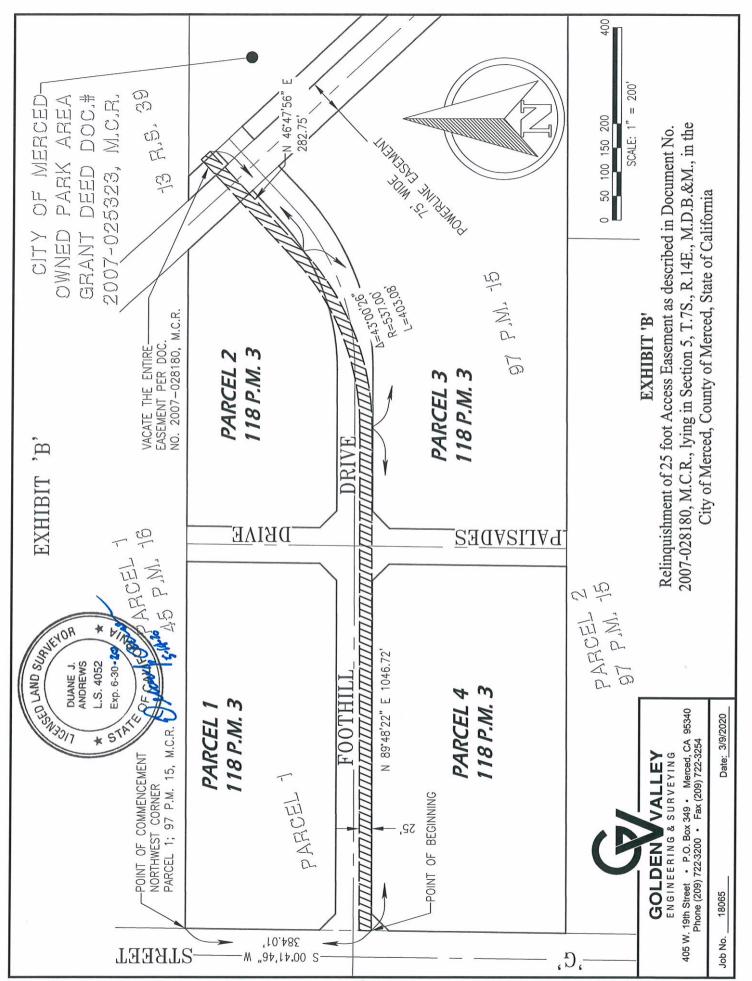

## **DESCRIPTION**

All that certain easement, being a 25.00-foot-wide Access Easement as described in Document 2007-028180, Merced County records, in Section 5, Township 7 South, Range 4 East. M. D. B. & M., the south line of said being more particularly described as follows:

Commencing at the northwest corner of said Parcel 1; thence S.00°41'46"W., a distance of 384.01 feet to the point of BEGINNING, thence N.89°48'22"E., a distance of 1046.72 feet to the beginning of a tangent curve to the left, thence northeasterly 403.08 feet along said curve, being concave to the northwest, having a radius of 537.00 feet and a central angle of 43°00'26", thence N.46°47'56"E., along a tangent line a distance of 282.75 feet to a point on the southwesterly line of a future city park and the end of this description.

Said Easement Abandonment Containing 43,074 Square Feet more or less