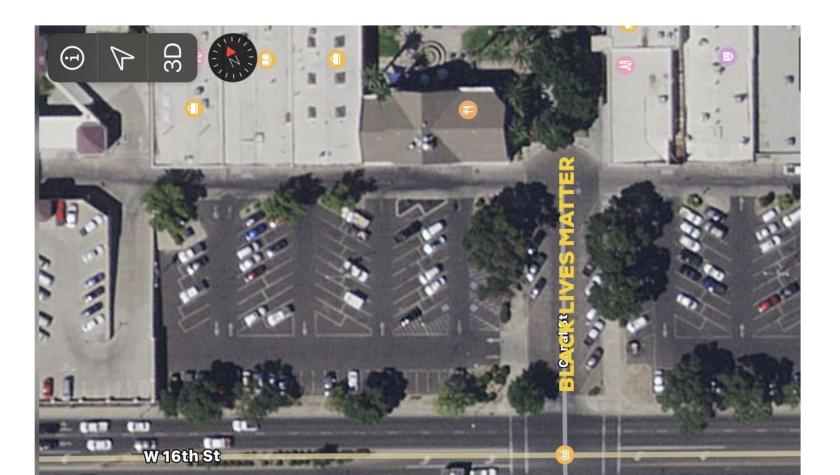

## PHASE 1: STREET MURAL LOCATIONS

 Canal Street & 16<sup>th</sup> Street (behind 5 Ten Bistro) | Recommended Location by Merced Arts & Cultural Advisory Commission