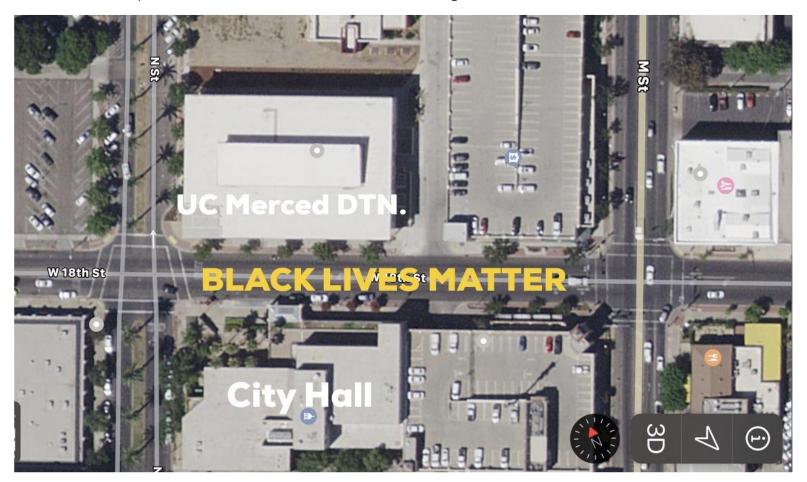

# PHASE 1: STREET MURAL LOCATIONS

• W 18th Street (In between Merced City Hall and UC Merced Dtn. Building)