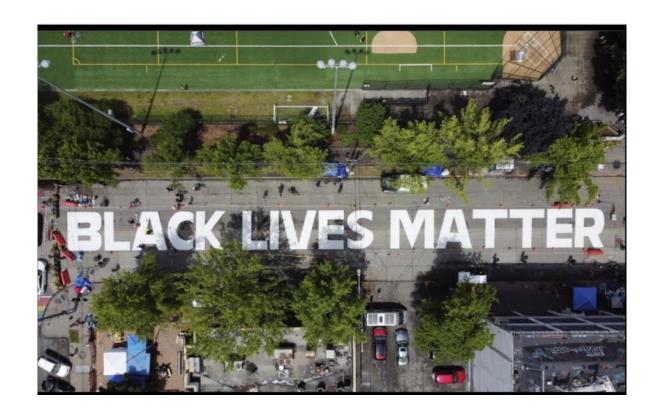

# PHASE 1: STREET MURAL PROJECT SCOPE

• Dimensions:

• Length: 400 Feet

Width: Street Width

- Stenciled Lettering Painted with Yellow Street Paint for Sustainability
- Project Schedule: Mid/Late August
  - Mural Prep: Friday Afternoon
  - Mural Painting: Saturday Morning
  - Coordination with City Staff for appropriate event COVID-19 Plan