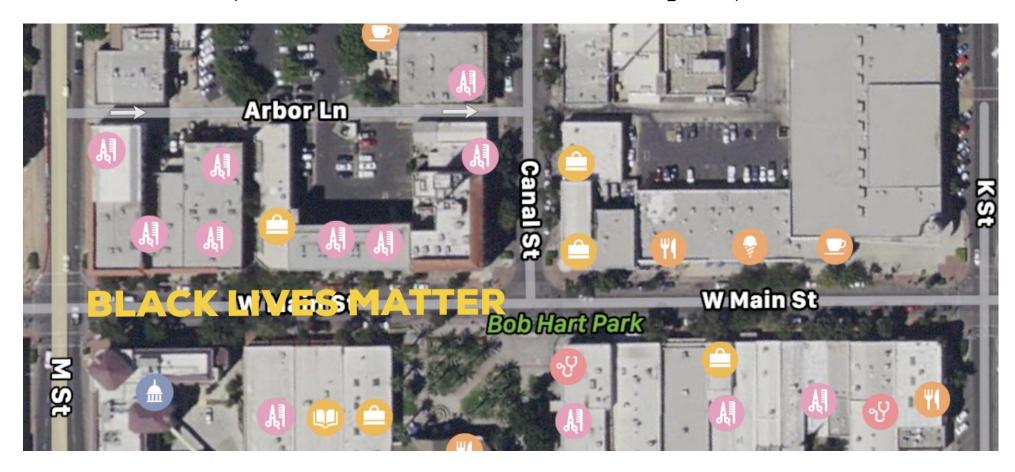

## PHASE 1: STREET MURAL LOCATIONS

W Main Street (between "M" St. and Bob Hart Square)