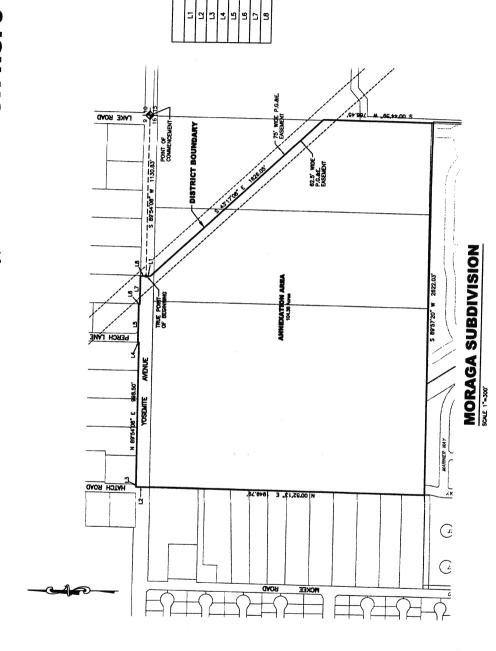

# DISTRICT NO. 2003-2 (SERVICES), ANNEXATION NO. 3 OF CITY OF MERCED COMMUNITY FACILITIES **BOUNDARY MAP AND IMPROVEMENT AREAS**

THE CROSSING AT RIVER OAKS SUBDIVISION

ATTACHMENT 2 - Page 7