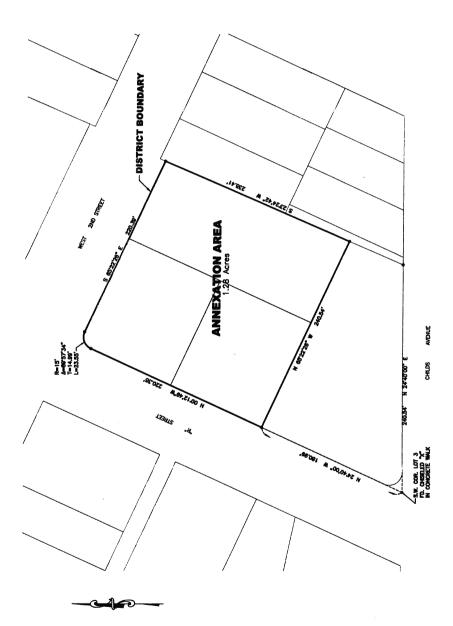

# DISTRICT NO. 2003-2 (SERVICES), ANNEXATION NO. 3 OF CITY OF MERCED COMMUNITY FACILITIES **BOUNDARY MAP AND IMPROVEMENT AREAS**



**ATTACHMENT 2 - Page 1** 

# DISTRICT NO. 2003-2 (SERVICES), ANNEXATION NO. 3 OF CITY OF MERCED COMMUNITY FACILITIES **BOUNDARY MAP AND IMPROVEMENT AREAS**



UNIVERSITY PARK II SUBDIVISION

# DISTRICT NO. 2003-2 (SERVICES), ANNEXATION NO. 3 OF CITY OF MERCED COMMUNITY FACILITIES **BOUNDARY MAP AND IMPROVEMENT AREAS**



19.94' 7.00' 269.12'

> N 89'54'08" E S 00'44'59" W

N 00'44'59"

N 89'54'08" S 00'05'52"

LINE TABLE S 00'05'2" E N 00'52'13" E N 89'54'08" E

# DISTRICT NO. 2003-2 (SERVICES), ANNEXATION NO. 3 OF CITY OF MERCED COMMUNITY FACILITIES **BOUNDARY MAP AND IMPROVEMENT AREAS**



WEST SIDE DEVELOPMENT

# DISTRICT NO. 2003-2 (SERVICES), ANNEXATION NO. 3 OF CITY OF MERCED COMMUNITY FACILITIES **BOUNDARY MAP AND IMPROVEMENT AREAS**



S 20'20'30" E S 24'39'30" W S 69'39'30" W

SUNNYVIEW APARTMENTS - PHASE 2

**ATTACHMENT 2 - Page 5** 



# DISTRICT NO. 2003-2 (SERVICES), ANNEXATION NO. 3 OF CITY OF MERCED COMMUNITY FACILITIES **BOUNDARY MAP AND IMPROVEMENT AREAS**



THE CROSSING AT RIVER OAKS SUBDIVISION

ATTACHMENT 2 - Page 7

# DISTRICT NO. 2003-2 (SERVICES), ANNEXATION NO. 3 OF CITY OF MERCED COMMUNITY FACILITIES **BOUNDARY MAP AND IMPROVEMENT AREAS**



HARTLEY CROSSINGS SUBDIVISION

# DISTRICT NO. 2003-2 (SERVICES), ANNEXATION NO. 3 OF CITY OF MERCED COMMUNITY FACILITIES **BOUNDARY MAP AND IMPROVEMENT AREAS**

|            | 61.09         | 17.00         | 38.