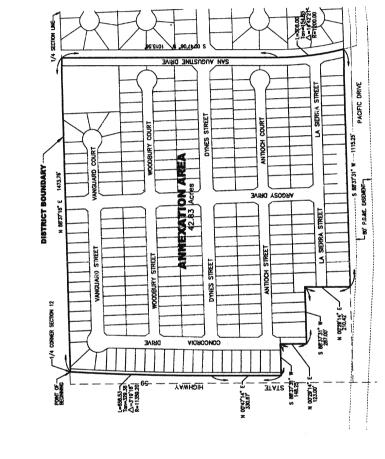

# DISTRICT NO. 2003-2 (SERVICES), ANNEXATION NO. 3 OF CITY OF MERCED COMMUNITY FACILITIES **BOUNDARY MAP AND IMPROVEMENT AREAS**

WEST SIDE DEVELOPMENT