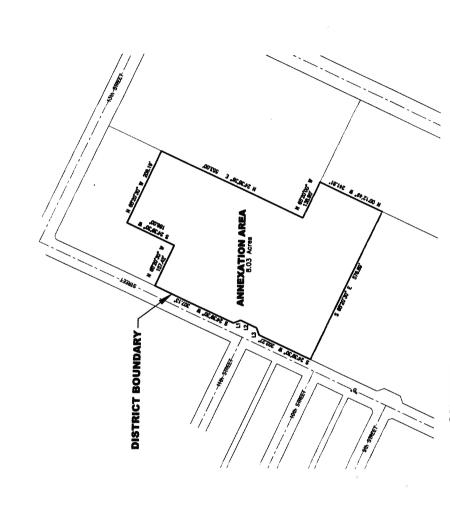

# DISTRICT NO. 2003-2 (SERVICES), ANNEXATION NO. 3 OF CITY OF MERCED COMMUNITY FACILITIES **BOUNDARY MAP AND IMPROVEMENT AREAS**

S 20'20'30" E S 24'39'30" W S 69'39'30" W

SUNNYVIEW APARTMENTS - PHASE 2

**ATTACHMENT 2 - Page 5** 