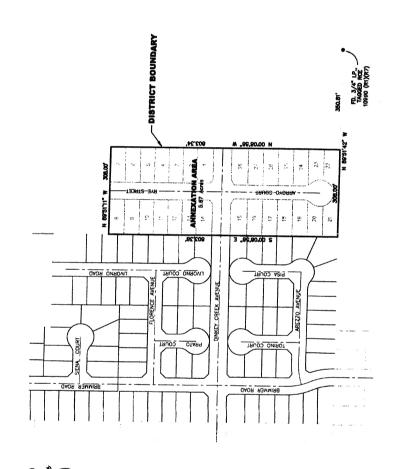

59"

N 89'54'08" S 00'05'52"

LINE TABLE S 00'05'2" E N 00'52'13" E N 89'54'08" E

# DISTRICT NO. 2003-2 (SERVICES), ANNEXATION NO. 3 OF CITY OF MERCED COMMUNITY FACILITIES **BOUNDARY MAP AND IMPROVEMENT AREAS**



WEST SIDE DEVELOPMENT

# DISTRICT NO. 2003-2 (SERVICES), ANNEXATION NO. 3 OF CITY OF MERCED COMMUNITY FACILITIES **BOUNDARY MAP AND IMPROVEMENT AREAS**



S 20'20'30" E S 24'39'30" W S 69'39'30" W

SUNNYVIEW APARTMENTS - PHASE 2

**ATTACHMENT 2 - Page 5** 



# DISTRICT NO. 2003-2 (SERVICES), ANNEXATION NO. 3 OF CITY OF MERCED COMMUNITY FACILITIES **BOUNDARY MAP AND IMPROVEMENT AREAS**



THE CROSSING AT RIVER OAKS SUBDIVISION

ATTACHMENT 2 - Page 7

# DISTRICT NO. 2003-2 (SERVICES), ANNEXATION NO. 3 OF CITY OF MERCED COMMUNITY FACILITIES **BOUNDARY MAP AND IMPROVEMENT AREAS**



HARTLEY CROSSINGS SUBDIVISION

# DISTRICT NO. 2003-2 (SERVICES), ANNEXATION NO. 3 OF CITY OF MERCED COMMUNITY FACILITIES **BOUNDARY MAP AND IMPROVEMENT AREAS**

|            | 61.09         | 17.00         | 38.22         | 100.00        | 15.91         | 38.22         | 38.14         |
|------------|---------------|---------------|---------------|---------------|---------------|---------------|---------------|
| LINE TABLE | S 00'12'49" E | N 89'47'11" E | N 44'50'43" E | N 89'54'25" E | S 00'12'49" E | N 44"50"48" E | N 45'09'12" W |
|            | נו            | 7             | 13            | 1.4           | 3             | 97            | 77            |



SANDCASTLE SUBDIVISION - PHASE III